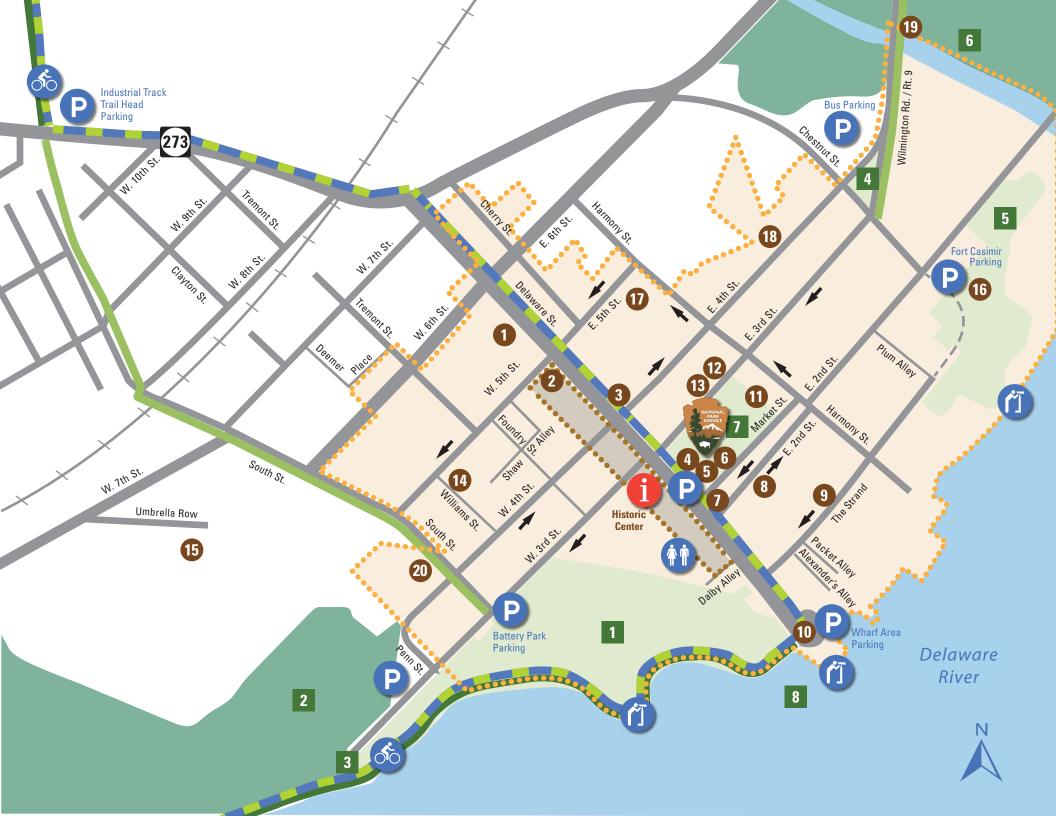

## Xew castle detail map legend

## HISTORIC POINTS of INTEREST

New Castle United Methodist Church New Castle Public Library Amstel House New Castle Court House Museum Sherriff's House The Arsenal Old Town Hall, Market Place, William Penn Statue New Castle Presbyterian Church **Read House and Gardens** Banks Building and Wharf Immanuel Episcopal Church **Old Library Museum Dutch House** Bethany AME Church Presbyterian Cemetery **Bull Hill/Fort Casimir Area** St. Peter's Catholic Church (17) Mt. Salem United Methodist Church **Glebe Cemetery** Senior Center at Booker T. Washington School

## NATURAL AREA and PARK POINTS of INTEREST

## OTHER SYMBOLS

Parking

Restroom

First State National Monument

National Historic Landmark District

Shopping and Dining District

Industrial Track Greenway (New Castle to Wilmington)