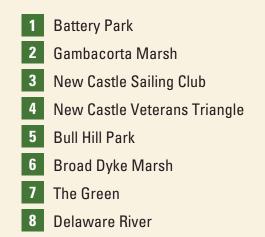

## Xew castle detail map legend

## HISTORIC POINTS of INTEREST

New Castle United Methodist Church New Castle Public Library Amstel House New Castle Court House Museum Sherriff's House The Arsenal Old Town Hall, Market Place, William Penn Statue New Castle Presbyterian Church **Read House and Gardens** Banks Building and Wharf Immanuel Episcopal Church **Old Library Museum Dutch House** Bethany AME Church Presbyterian Cemetery **Bull Hill/Fort Casimir Area** St. Peter's Catholic Church (17) Mt. Salem United Methodist Church **Glebe Cemetery** Senior Center at Booker T. Washington School

## NATURAL AREA and PARK POINTS of INTEREST



## OTHER SYMBOLS



Parking

Restroom



First State National Monument

National Historic Landmark District



Shopping and Dining District



Industrial Track Greenway (New Castle to Wilmington)