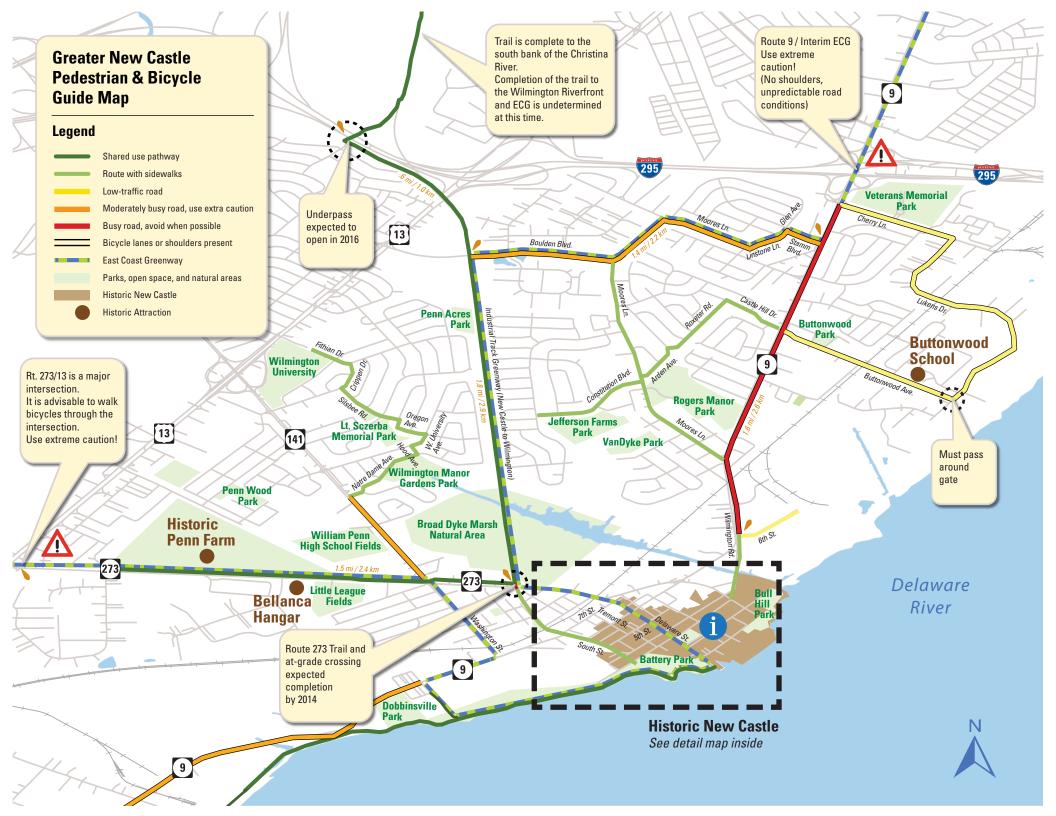

## Xew castle detail map legend

## OTHER SYMBOLS

Parking

Restroom

First State National Monument

National Historic Landmark District

Shopping and Dining District

Industrial Track Greenway (New Castle to Wilmington)