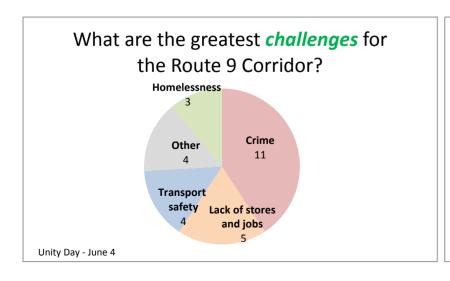

|                                                       | 29                                                                 | 49                                      | 35                                                           | 7                            | 7                        | 6                            | 6                           | 5                                           | 5                      | 9                                                                         |
|-------------------------------------------------------|--------------------------------------------------------------------|-----------------------------------------|--------------------------------------------------------------|------------------------------|--------------------------|------------------------------|-----------------------------|---------------------------------------------|------------------------|---------------------------------------------------------------------------|
|                                                       | ponses                                                             | Crime                                   | Transportation                                               | Unemployment                 | Homelessness             |                              | Lack of activities          | Lack of businesses                          | Sanitation/Maintenance | Other                                                                     |
|                                                       | Joblessness<br>Lack of jobs                                        | Crime<br>Crime                          | Accidents on Route 9 and Memorial Drive                      | Joblessness<br>Lack of jobs  | Homeless                 | Construction                 | Making friends              | Lack of stores                              |                        | Everything                                                                |
|                                                       | Lack of jobs<br>Lack of jobs                                       | Crime<br>Crime                          | Bad drivers<br>Bad road conditions                           | Lack of jobs<br>Lack of jobs | Homeless<br>Homelessness | Construction<br>Construction | More activity More activity | Need better stores<br>Not enough businesses |                        | Lack of safe places for children to play<br>Not safe for children at park |
|                                                       | Lack of jobs                                                       | Crime                                   |                                                              | Lack of jobs                 | Homelessness             | Construction                 | Not enough activities for k |                                             |                        | Poverty                                                                   |
|                                                       | Lack of jobs                                                       | Crime                                   |                                                              | Lack of jobs                 | Homelessness             | Construction                 | Youth on the streets        | Not enough stores                           |                        | Public safety                                                             |
|                                                       | Not enough jobs                                                    | Crime                                   |                                                              | Not enough jobs              | Homelessness             | Construction                 | Youth on the streets        |                                             |                        | Racial bias in housing market                                             |
|                                                       | Unemployment                                                       |                                         |                                                              | Unemployment                 | Homelessness             |                              |                             |                                             |                        | The cops will pull you over for anything                                  |
|                                                       | Homeless                                                           |                                         | Difficulty crossing highways                                 |                              |                          |                              |                             |                                             |                        | Housing values too low                                                    |
|                                                       | Homeless                                                           |                                         | Difficulty crossing road                                     |                              |                          |                              |                             |                                             |                        | Industrial nearby                                                         |
|                                                       | Homelessness<br>Homelessness                                       | Crimes<br>Crimes                        | Four-wheelers and dirt bikes doing wheels on Rt 9 Jaywalking |                              |                          |                              |                             |                                             |                        |                                                                           |
|                                                       | Homelessness                                                       | Crimes                                  | Lack of bike paths                                           | What a                       | re the grea              | itest <i>challenge</i>       | es for                      |                                             |                        |                                                                           |
|                                                       | Homelessness                                                       | Danger                                  | Motorbikes on Rt9 driving 70mph                              |                              |                          | 9 Corridor?                  |                             |                                             |                        |                                                                           |
| Deaths                                                | Homelessness                                                       |                                         | Not enough bike lanes                                        |                              |                          | s received by category       |                             |                                             |                        |                                                                           |
| =                                                     | Lack of stores                                                     | Drugs                                   | Not enough bike lanes                                        | No.                          | uniber of responses      |                              |                             |                                             |                        |                                                                           |
| 9                                                     | Need better stores                                                 | Drugs                                   | People walking in street                                     | _ 5                          |                          | ■ Crime                      |                             |                                             |                        |                                                                           |
|                                                       | Not enough businesses                                              | Drugs                                   | People walking in the street Poor road condition             | 5                            | 9                        | ■ Transpo<br>■ Unemple       |                             |                                             |                        |                                                                           |
|                                                       | Not enough stores Not enough stores                                | Drugs<br>Drugs                          | Potholes                                                     |                              | 49                       | ■ Homeles                    |                             |                                             |                        |                                                                           |
|                                                       | Littering                                                          |                                         | Shore traffic                                                | 6                            |                          | ■ Construc                   |                             |                                             |                        |                                                                           |
|                                                       | Rundown housing needs improvement                                  | Drugs                                   | Speeding                                                     | 7                            |                          | Lack of a                    |                             |                                             |                        |                                                                           |
| Drugs                                                 | Trash                                                              | Drugs                                   | Stop lights                                                  |                              |                          | Lack of b                    | ousinesses                  |                                             |                        |                                                                           |
| =                                                     | Trash                                                              | _ =                                     | Streets need to be fixed                                     |                              | 35                       |                              | on/Maintenance              |                                             |                        |                                                                           |
|                                                       | Unmaintained yards/houses                                          | Drugs                                   | Traffic                                                      |                              |                          | ■ Other                      |                             |                                             |                        |                                                                           |
| =                                                     | Construction                                                       | Drugs                                   | Traffic Traffic                                              |                              |                          |                              |                             |                                             |                        |                                                                           |
|                                                       | Construction Construction                                          | Drugs and prostitution Gun violence     | Traffic Traffic                                              |                              |                          | 1                            |                             |                                             |                        |                                                                           |
|                                                       | Construction                                                       | Killing                                 | Traffic                                                      |                              |                          |                              |                             |                                             |                        |                                                                           |
|                                                       | Construction                                                       | No more killing                         | Traffic                                                      |                              |                          | 1                            |                             |                                             |                        |                                                                           |
| -                                                     | Construction                                                       | Prostitutes                             | Traffic                                                      |                              |                          |                              |                             |                                             |                        |                                                                           |
|                                                       | Making friends                                                     | Prostitution                            | Traffic                                                      |                              |                          | 1                            |                             |                                             |                        |                                                                           |
|                                                       | More activity                                                      | Prostitution                            | Traffic                                                      |                              |                          | 1                            |                             |                                             |                        |                                                                           |
|                                                       | More activity                                                      | Prostitution                            | Traffic light not synchronized                               |                              |                          |                              |                             |                                             |                        |                                                                           |
|                                                       | Not enough activities for kids Youth on the streets                | Prostitution<br>Prostitution            | Trucks turning down Lambson Two lane traffic                 |                              |                          |                              |                             |                                             |                        |                                                                           |
|                                                       | Youth on the streets Youth on the streets                          | Prostitution<br>Prostitution            | TWO INTELLIGITIE                                             |                              |                          | 1                            |                             |                                             |                        |                                                                           |
|                                                       | Everything                                                         | Prostitution                            |                                                              |                              |                          | 1                            |                             |                                             |                        |                                                                           |
|                                                       | Lack of safe places for children to play                           | Prostitution                            |                                                              |                              |                          |                              |                             |                                             |                        |                                                                           |
|                                                       | Not safe for children at park                                      | Prostitution                            |                                                              |                              |                          | 1                            |                             |                                             |                        |                                                                           |
|                                                       | Poverty                                                            | Prostitution and drugs                  |                                                              |                              |                          |                              |                             |                                             |                        |                                                                           |
|                                                       |                                                                    | Shootings                               |                                                              |                              |                          |                              |                             |                                             |                        |                                                                           |
|                                                       | Racial bias in housing market                                      | Shootings<br>Staying close              |                                                              |                              |                          |                              |                             |                                             |                        |                                                                           |
|                                                       | The cops will pull you over for anything<br>Housing values too low | Staying clean<br>Staying out of trouble |                                                              |                              |                          | 1                            |                             |                                             |                        |                                                                           |
|                                                       | Industrial nearby                                                  | Violence                                |                                                              |                              |                          | 1                            |                             |                                             |                        |                                                                           |
| Violence                                              |                                                                    | Violence                                |                                                              |                              |                          | 1                            |                             |                                             |                        |                                                                           |
| Violence                                              |                                                                    | Violence                                |                                                              |                              |                          | 1                            |                             |                                             |                        |                                                                           |
| Violence                                              |                                                                    | Violence                                |                                                              |                              |                          | 1                            |                             |                                             |                        |                                                                           |
| Violence and safety concerns                          |                                                                    | Violence and safety concerns            |                                                              |                              |                          |                              |                             |                                             |                        |                                                                           |
| Accidents on Route 9 and Memorial Drive Bad drivers   |                                                                    |                                         |                                                              |                              |                          |                              |                             |                                             |                        |                                                                           |
| Bad road conditions                                   |                                                                    |                                         |                                                              |                              |                          |                              |                             |                                             |                        |                                                                           |
| Big street to cross                                   |                                                                    |                                         |                                                              |                              |                          |                              |                             |                                             |                        |                                                                           |
| Car crashes                                           |                                                                    |                                         |                                                              |                              |                          |                              |                             |                                             |                        |                                                                           |
| Construction traffic                                  |                                                                    |                                         |                                                              |                              |                          |                              |                             |                                             |                        |                                                                           |
| Difficult to cross highway                            |                                                                    |                                         |                                                              |                              |                          | 1                            |                             |                                             |                        |                                                                           |
| Difficulty crossing highways Difficulty crossing road |                                                                    |                                         |                                                              |                              |                          | 1                            |                             |                                             |                        |                                                                           |
| Four-wheelers and dirt bikes doing wheels on Rt 9     |                                                                    |                                         |                                                              |                              |                          | 1                            |                             |                                             |                        |                                                                           |
| Jaywalking                                            |                                                                    |                                         |                                                              |                              |                          | 1                            |                             |                                             |                        |                                                                           |
| Lack of bike paths                                    |                                                                    |                                         |                                                              |                              |                          | 1                            |                             |                                             |                        |                                                                           |
| Motorbikes on Rt9 driving 70mph                       |                                                                    |                                         |                                                              |                              |                          |                              |                             |                                             |                        |                                                                           |
| Not enough bike lanes                                 |                                                                    |                                         |                                                              |                              |                          |                              |                             |                                             |                        |                                                                           |
| Not enough bike lanes                                 |                                                                    |                                         |                                                              |                              |                          |                              |                             |                                             |                        |                                                                           |
| People walking in the street                          |                                                                    |                                         |                                                              |                              |                          |                              |                             |                                             |                        |                                                                           |
| People walking in the street Poor road condition      |                                                                    |                                         |                                                              |                              |                          | 1                            |                             |                                             |                        |                                                                           |
| Potholes                                              |                                                                    |                                         |                                                              |                              |                          | 1                            |                             |                                             |                        |                                                                           |
| Shore traffic                                         |                                                                    |                                         |                                                              |                              |                          | 1                            |                             |                                             |                        |                                                                           |
| Speeding                                              |                                                                    |                                         |                                                              |                              |                          | 1                            |                             |                                             |                        |                                                                           |
| Stop lights                                           |                                                                    |                                         |                                                              |                              |                          | 1                            |                             |                                             |                        |                                                                           |
| Streets need to be fixed                              |                                                                    |                                         |                                                              |                              |                          |                              |                             |                                             |                        |                                                                           |
| Traffic                                               |                                                                    |                                         |                                                              |                              |                          | 1                            |                             |                                             |                        |                                                                           |
| Traffic<br>Traffic                                    |                                                                    |                                         |                                                              |                              |                          | 1                            |                             |                                             |                        |                                                                           |
| Traffic                                               |                                                                    |                                         |                                                              |                              |                          | 1                            |                             |                                             |                        |                                                                           |
| Traffic                                               |                                                                    |                                         |                                                              |                              |                          | 1                            |                             |                                             |                        |                                                                           |
| Traffic                                               |                                                                    |                                         |                                                              |                              |                          |                              |                             |                                             |                        |                                                                           |
| Traffic                                               |                                                                    |                                         |                                                              |                              |                          | 1                            |                             |                                             |                        |                                                                           |
| Traffic                                               |                                                                    |                                         |                                                              |                              |                          | 1                            |                             |                                             |                        |                                                                           |
| Traffic                                               |                                                                    |                                         |                                                              |                              |                          | 1                            |                             |                                             |                        |                                                                           |
| Traffic light not synchronized                        |                                                                    |                                         |                                                              |                              |                          |                              |                             |                                             |                        |                                                                           |
| Trucks turning down Lambson                           |                                                                    |                                         |                                                              |                              |                          |                              |                             |                                             |                        |                                                                           |
| Two lane traffic                                      |                                                                    | <u> </u>                                | <u> </u>                                                     | <u> </u>                     | <u> </u>                 | 1                            | I                           | 1                                           | I                      |                                                                           |