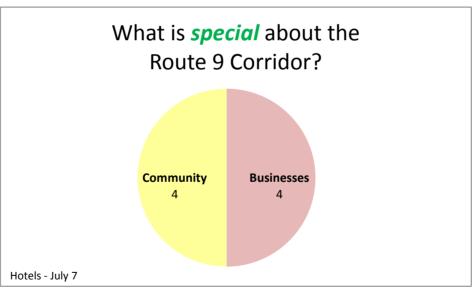

| 67% Businesses     |                 | 4 | 50%  | Public safety             | 6  | 50%  |
| Homelessness                             | 1   | 11% Community      |                 | 4 | 50%  | Other                     | 4  | 33%  |
| Other                                    | 2   | 22%                |                 |   |      | Cleanliness               | 2  | 17%  |
|                                          |     |                    |                 |   |      |                           |    |      |
|                                          |     |                    |                 |   | 0%   |                           |    |      |
|                                          | 9 1 | .00%               |                 | 8 | 100% |                           | 12 | 100% |