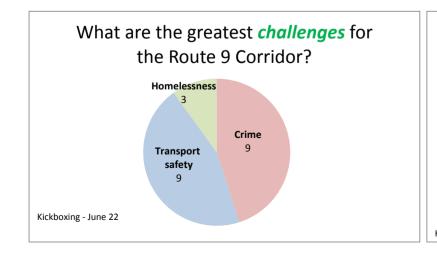

|                                                       | 29                                                                 | 49                                      | 35                                                           | 7                            | 7                        | 6                            | 6                           | 5                                           | 5                      | 9                                                                         |
|-------------------------------------------------------|--------------------------------------------------------------------|-----------------------------------------|--------------------------------------------------------------|------------------------------|--------------------------|------------------------------|-----------------------------|---------------------------------------------|------------------------|---------------------------------------------------------------------------|
|                                                       | ponses                                                             | Crime                                   | Transportation                                               | Unemployment                 | Homelessness             |                              | Lack of activities          | Lack of businesses                          | Sanitation/Maintenance | Other                                                                     |
|                                                       | Joblessness<br>Lack of jobs                                        | Crime<br>Crime                          | Accidents on Route 9 and Memorial Drive                      | Joblessness<br>Lack of jobs  | Homeless                 | Construction                 | Making friends              | Lack of stores                              |                        | Everything                                                                |
|                                                       | Lack of jobs<br>Lack of jobs                                       | Crime<br>Crime                          | Bad drivers<br>Bad road conditions                           | Lack of jobs<br>Lack of jobs | Homeless<br>Homelessness | Construction<br>Construction | More activity More activity | Need better stores<br>Not enough businesses |                        | Lack of safe places for children to play<br>Not safe for children at park |
|                                                       | Lack of jobs                                                       | Crime                                   |                                                              | Lack of jobs                 | Homelessness             | Construction                 | Not enough activities for k |                                             |                        | Poverty                                                                   |
|                                                       | Lack of jobs                                                       | Crime                                   |                                                              | Lack of jobs                 | Homelessness             | Construction                 | Youth on the streets        | Not enough stores                           |                        | Public safety                                                             |
|                                                       | Not enough jobs                                                    | Crime                                   |                                                              | Not enough jobs              | Homelessness             | Construction                 | Youth on the streets        |                                             |                        | Racial bias in housing market                                             |
|                                                       | Unemployment                                                       |                                         |                                                              | Unemployment                 | Homelessness             |                              |                             |                                             |                        | The cops will pull you over for anything                                  |
|                                                       | Homeless                                                           |                                         | Difficulty crossing highways                                 |                              |                          |                              |                             |                                             |                        | Housing values too low                                                    |
|                                                       | Homeless                                                           |                                         | Difficulty crossing road                                     |                              |                          |                              |                             |                                             |                        | Industrial nearby                                                         |
|                                                       | Homelessness<br>Homelessness                                       | Crimes<br>Crimes                        | Four-wheelers and dirt bikes doing wheels on Rt 9 Jaywalking |                              |                          |                              |                             |                                             |                        |                                                                           |
|                                                       | Homelessness                                                       | Crimes                                  | Lack of bike paths                                           | What a                       | re the grea              | itest <i>challenge</i>       | es for                      |                                             |                        |                                                                           |
|                                                       | Homelessness                                                       | Danger                                  | Motorbikes on Rt9 driving 70mph                              |                              |                          | 9 Corridor?                  |                             |                                             |                        |                                                                           |
| Deaths                                                | Homelessness                                                       |                                         | Not enough bike lanes                                        |                              |                          | s received by category       |                             |                                             |                        |                                                                           |
| =                                                     | Lack of stores                                                     | Drugs                                   | Not enough bike lanes                                        | No.                          | uniber of responses      |                              |                             |                                             |                        |                                                                           |
| 9                                                     | Need better stores                                                 | Drugs                                   | People walking in street                                     | _ 5                          |                          | ■ Crime                      |                             |                                             |                        |                                                                           |
|                                                       | Not enough businesses                                              | Drugs                                   | People walking in the street Poor road condition             | 5                            | 9                        | ■ Transpo<br>■ Unemple       |                             |                                             |                        |                                                                           |
|                                                       | Not enough stores Not enough stores                                | Drugs<br>Drugs                          | Potholes                                                     |                              | 49                       | ■ Homeles                    |                             |                                             |                        |                                                                           |
|                                                       | Littering                                                          |                                         | Shore traffic                                                | 6                            |                          | ■ Construc                   |                             |                                             |                        |                                                                           |
|                                                       | Rundown housing needs improvement                                  | Drugs                                   | Speeding                                                     | 7                            |                          | Lack of a                    |                             |                                             |                        |                                                                           |
| Drugs                                                 | Trash                                                              | Drugs                                   | Stop lights                                                  |                              |                          | Lack of b                    | ousinesses                  |                                             |                        |                                                                           |
| =                                                     | Trash                                                              | _ =                                     | Streets need to be fixed                                     |                              | 35                       |                              | on/Maintenance              |                                             |                        |                                                                           |
|                                                       | Unmaintained yards/houses                                          | Drugs                                   | Traffic                                                      |                              |                          | ■ Other                      |                             |                                             |                        |                                                                           |
| =                                                     | Construction                                                       | Drugs                                   | Traffic Traffic                                              |                              |                          |                              |                             |                                             |                        |                                                                           |
|                                                       | Construction Construction                                          | Drugs and prostitution Gun violence     | Traffic Traffic                                              |                              |                          | 1                            |                             |                                             |                        |                                                                           |
|                                                       | Construction                                                       | Killing                                 | Traffic                                                      |                              |                          |                              |                             |                                             |                        |                                                                           |
|                                                       | Construction                                                       | No more killing                         | Traffic                                                      |                              |                          | 1                            |                             |                                             |                        |                                                                           |
| -                                                     | Construction                                                       | Prostitutes                             | Traffic                                                      |                              |                          |                              |                             |                                             |                        |                                                                           |
|                                                       | Making friends                                                     | Prostitution                            | Traffic                                                      |                              |                          | 1                            |                             |                                             |                        |                                                                           |
|                                                       | More activity                                                      | Prostitution                            | Traffic                                                      |                              |                          | 1                            |                             |                                             |                        |                                                                           |
|                                                       | More activity                                                      | Prostitution                            | Traffic light not synchronized                               |                              |                          |                              |                             |                                             |                        |                                                                           |
|                                                       | Not enough activities for kids Youth on the streets                | Prostitution<br>Prostitution            | Trucks turning down Lambson Two lane traffic                 |                              |                          |                              |                             |                                             |                        |                                                                           |
|                                                       | Youth on the streets Youth on the streets                          | Prostitution<br>Prostitution            | TWO INTELLIGITIE                                             |                              |                          | 1                            |                             |                                             |                        |                                                                           |
|                                                       | Everything                                                         | Prostitution                            |                                                              |                              |                          | 1                            |                             |                                             |                        |                                                                           |
|                                                       | Lack of safe places for children to play                           | Prostitution                            |                                                              |                              |                          |                              |                             |                                             |                        |                                                                           |
|                                                       | Not safe for children at park                                      | Prostitution                            |                                                              |                              |                          | 1                            |                             |                                             |                        |                                                                           |
|                                                       | Poverty                                                            | Prostitution and drugs                  |                                                              |                              |                          |                              |                             |                                             |                        |                                                                           |
|                                                       |                                                                    | Shootings                               |                                                              |                              |                          |                              |                             |                                             |                        |                                                                           |
|                                                       | Racial bias in housing market                                      | Shootings<br>Staying close              |                                                              |                              |                          |                              |                             |                                             |                        |                                                                           |
|                                                       | The cops will pull you over for anything<br>Housing values too low | Staying clean<br>Staying out of trouble |                                                              |                              |                          | 1                            |                             |                                             |                        |                                                                           |
|                                                       | Industrial nearby                                                  | Violence                                |                                                              |                              |                          | 1                            |                             |                                             |                        |                                                                           |
| Violence                                              |                                                                    | Violence                                |                                                              |                              |                          | 1                            |                             |                                             |                        |                                                                           |
| Violence                                              |                                                                    | Violence                                |                                                              |                              |                          | 1                            |                             |                                             |                        |                                                                           |
| Violence                                              |                                                                    | Violence                                |                                                              |                              |                          | 1                            |                             |                                             |                        |                                                                           |
| Violence and safety concerns                          |                                                                    | Violence and safety concerns            |                                                              |                              |                          |                              |                             |                                             |                        |                                                                           |
| Accidents on Route 9 and Memorial Drive Bad drivers   |                                                                    |                                         |                                                              |                              |                          |                              |                             |                                             |                        |                                                                           |
| Bad road conditions                                   |                                                                    |                                         |                                                              |                              |                          |                              |                             |                                             |                        |                                                                           |
| Big street to cross                                   |                                                                    |                                         |                                                              |                              |                          |                              |                             |                                             |                        |                                                                           |
| Car crashes                                           |                                                                    |                                         |                                                              |                              |                          |                              |                             |                                             |                        |                                                                           |
| Construction traffic                                  |                                                                    |                                         |                                                              |                              |                          |                              |                             |                                             |                        |                                                                           |
| Difficult to cross highway                            |                                                                    |                                         |                                                              |                              |                          | 1                            |                             |                                             |                        |                                                                           |
| Difficulty crossing highways Difficulty crossing road |                                                                    |                                         |                                                              |                              |                          | 1                            |                             |                                             |                        |                                                                           |
| Four-wheelers and dirt bikes doing wheels on Rt 9     |                                                                    |                                         |                                                              |                              |                          | 1                            |                             |                                             |                        |                                                                           |
| Jaywalking                                            |                                                                    |                                         |                                                              |                              |                          | 1                            |                             |                                             |                        |                                                                           |
| Lack of bike paths                                    |                                                                    |                                         |                                                              |                              |                          | 1                            |                             |                                             |                        |                                                                           |
| Motorbikes on Rt9 driving 70mph                       |                                                                    |                                         |                                                              |                              |                          |                              |                             |                                             |                        |                                                                           |
| Not enough bike lanes                                 |                                                                    |                                         |                                                              |                              |                          |                              |                             |                                             |                        |                                                                           |
| Not enough bike lanes                                 |                                                                    |                                         |                                                              |                              |                          |                              |                             |                                             |                        |                                                                           |
| People walking in the street                          |                                                                    |                                         |                                                              |                              |                          |                              |                             |                                             |                        |                                                                           |
| People walking in the street Poor road condition      |                                                                    |                                         |                                                              |                              |                          | 1                            |                             |                                             |                        |                                                                           |
| Potholes                                              |                                                                    |                                         |                                                              |                              |                          | 1                            |                             |                                             |                        |                                                                           |
| Shore traffic                                         |                                                                    |                                         |                                                              |                              |                          | 1                            |                             |                                             |                        |                                                                           |
| Speeding                                              |                                                                    |                                         |                                                              |                              |                          | 1                            |                             |                                             |                        |                                                                           |
| Stop lights                                           |                                                                    |                                         |                                                              |                              |                          | 1                            |                             |                                             |                        |                                                                           |
| Streets need to be fixed                              |                                                                    |                                         |                                                              |                              |                          |                              |                             |                                             |                        |                                                                           |
| Traffic                                               |                                                                    |                                         |                                                              |                              |                          | 1                            |                             |                                             |                        |                                                                           |
| Traffic<br>Traffic                                    |                                                                    |                                         |                                                              |                              |                          | 1                            |                             |                                             |                        |                                                                           |
| Traffic                                               |                                                                    |                                         |                                                              |                              |                          | 1                            |                             |                                             |                        |                                                                           |
| Traffic                                               |                                                                    |                                         |                                                              |                              |                          | 1                            |                             |                                             |                        |                                                                           |
| Traffic                                               |                                                                    |                                         |                                                              |                              |                          |                              |                             |                                             |                        |                                                                           |
| Traffic                                               |                                                                    |                                         |                                                              |                              |                          | 1                            |                             |                                             |                        |                                                                           |
| Traffic                                               |                                                                    |                                         |                                                              |                              |                          | 1                            |                             |                                             |                        |                                                                           |
| Traffic                                               |                                                                    |                                         |                                                              |                              |                          | 1                            |                             |                                             |                        |                                                                           |
| Traffic light not synchronized                        |                                                                    |                                         |                                                              |                              |                          |                              |                             |                                             |                        |                                                                           |
| Trucks turning down Lambson                           |                                                                    |                                         |                                                              |                              |                          |                              |                             |                                             |                        |                                                                           |
| Two lane traffic                                      |                                                                    | <u> </u>                                | <u> </u>                                                     | <u> </u>                     | <u> </u>                 | 1                            | I                           | 1                                           | I                      |                                                                           |