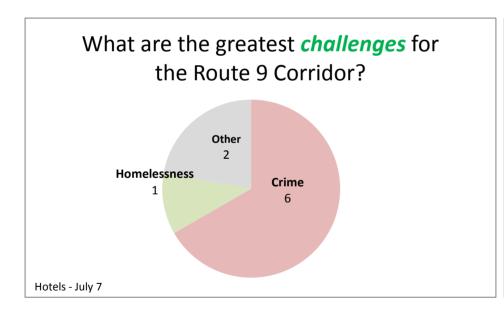

|                                                       | 29                                                                 | 49                                      | 35                                                           | 7                            | 7                        | 6                            | 6                           | 5                                           | 5                      | 9                                                                         |
|-------------------------------------------------------|--------------------------------------------------------------------|-----------------------------------------|--------------------------------------------------------------|------------------------------|--------------------------|------------------------------|-----------------------------|---------------------------------------------|------------------------|---------------------------------------------------------------------------|
|                                                       | ponses                                                             | Crime                                   | Transportation                                               | Unemployment                 | Homelessness             |                              | Lack of activities          | Lack of businesses                          | Sanitation/Maintenance | Other                                                                     |
|                                                       | Joblessness<br>Lack of jobs                                        | Crime<br>Crime                          | Accidents on Route 9 and Memorial Drive                      | Joblessness<br>Lack of jobs  | Homeless                 | Construction                 | Making friends              | Lack of stores                              |                        | Everything                                                                |
|                                                       | Lack of jobs<br>Lack of jobs                                       | Crime<br>Crime                          | Bad drivers<br>Bad road conditions                           | Lack of jobs<br>Lack of jobs | Homeless<br>Homelessness | Construction<br>Construction | More activity More activity | Need better stores<br>Not enough businesses |                        | Lack of safe places for children to play<br>Not safe for children at park |
|                                                       | Lack of jobs                                                       | Crime                                   |                                                              | Lack of jobs                 | Homelessness             | Construction                 | Not enough activities for k |                                             |                        | Poverty                                                                   |
|                                                       | Lack of jobs                                                       | Crime                                   |                                                              | Lack of jobs                 | Homelessness             | Construction                 | Youth on the streets        | Not enough stores                           |                        | Public safety                                                             |
|                                                       | Not enough jobs                                                    | Crime                                   |                                                              | Not enough jobs              | Homelessness             | Construction                 | Youth on the streets        |                                             |                        | Racial bias in housing market                                             |
|                                                       | Unemployment                                                       |                                         |                                                              | Unemployment                 | Homelessness             |                              |                             |                                             |                        | The cops will pull you over for anything                                  |
|                                                       | Homeless                                                           |                                         | Difficulty crossing highways                                 |                              |                          |                              |                             |                                             |                        | Housing values too low                                                    |
|                                                       | Homeless                                                           |                                         | Difficulty crossing road                                     |                              |                          |                              |                             |                                             |                        | Industrial nearby                                                         |
|                                                       | Homelessness<br>Homelessness                                       | Crimes<br>Crimes                        | Four-wheelers and dirt bikes doing wheels on Rt 9 Jaywalking |                              |                          |                              |                             |                                             |                        |                                                                           |
|                                                       | Homelessness                                                       | Crimes                                  | Lack of bike paths                                           | What a                       | re the grea              | itest <i>challenge</i>       | es for                      |                                             |                        |                                                                           |
|                                                       | Homelessness                                                       | Danger                                  | Motorbikes on Rt9 driving 70mph                              |                              |                          | 9 Corridor?                  |                             |                                             |                        |                                                                           |
| Deaths                                                | Homelessness                                                       |                                         | Not enough bike lanes                                        |                              |                          | s received by category       |                             |                                             |                        |                                                                           |
| =                                                     | Lack of stores                                                     | Drugs                                   | Not enough bike lanes                                        | No.                          | uniber of responses      |                              |                             |                                             |                        |                                                                           |
| 9                                                     | Need better stores                                                 | Drugs                                   | People walking in street                                     | _ 5                          |                          | ■ Crime                      |                             |                                             |                        |                                                                           |
|                                                       | Not enough businesses                                              | Drugs                                   | People walking in the street Poor road condition             | 5                            | 9                        | ■ Transpo<br>■ Unemple       |                             |                                             |                        |                                                                           |
|                                                       | Not enough stores Not enough stores                                | Drugs<br>Drugs                          | Potholes                                                     |                              | 49                       | ■ Homeles                    |                             |                                             |                        |                                                                           |
|                                                       | Littering                                                          |                                         | Shore traffic                                                | 6                            |                          | ■ Construc                   |                             |                                             |                        |                                                                           |
|                                                       | Rundown housing needs improvement                                  | Drugs                                   | Speeding                                                     | 7                            |                          | Lack of a                    |                             |                                             |                        |                                                                           |
| Drugs                                                 | Trash                                                              | Drugs                                   | Stop lights                                                  |                              |                          | Lack of b                    | ousinesses                  |                                             |                        |                                                                           |
| =                                                     | Trash                                                              | _ =                                     | Streets need to be fixed                                     |                              | 35                       |                              | on/Maintenance              |                                             |                        |                                                                           |
|                                                       | Unmaintained yards/houses                                          | Drugs                                   | Traffic                                                      |                              |                          | ■ Other                      |                             |                                             |                        |                                                                           |
| =                                                     | Construction                                                       | Drugs                                   | Traffic Traffic                                              |                              |                          |                              |                             |                                             |                        |                                                                           |
|                                                       | Construction Construction                                          | Drugs and prostitution Gun violence     | Traffic Traffic                                              |                              |                          | 1                            |                             |                                             |                        |                                                                           |
|                                                       | Construction                                                       | Killing                                 | Traffic                                                      |                              |                          |                              |                             |                                             |                        |                                                                           |
|                                                       | Construction                                                       | No more killing                         | Traffic                                                      |                              |                          | 1                            |                             |                                             |                        |                                                                           |
| -                                                     | Construction                                                       | Prostitutes                             | Traffic                                                      |                              |                          |                              |                             |                                             |                        |                                                                           |
|                                                       | Making friends                                                     | Prostitution                            | Traffic                                                      |                              |                          | 1                            |                             |                                             |                        |                                                                           |
|                                                       | More activity                                                      | Prostitution                            | Traffic                                                      |                              |                          | 1                            |                             |                                             |                        |                                                                           |
|                                                       | More activity                                                      | Prostitution                            | Traffic light not synchronized                               |                              |                          |                              |                             |                                             |                        |                                                                           |
|                                                       | Not enough activities for kids Youth on the streets                | Prostitution<br>Prostitution            | Trucks turning down Lambson Two lane traffic                 |                              |                          |                              |                             |                                             |                        |                                                                           |
|                                                       | Youth on the streets Youth on the streets                          | Prostitution<br>Prostitution            | TWO INTELLIGITIE                                             |                              |                          | 1                            |                             |                                             |                        |                                                                           |
|                                                       | Everything                                                         | Prostitution                            |                                                              |                              |                          | 1                            |                             |                                             |                        |                                                                           |
|                                                       | Lack of safe places for children to play                           | Prostitution                            |                                                              |                              |                          |                              |                             |                                             |                        |                                                                           |
|                                                       | Not safe for children at park                                      | Prostitution                            |                                                              |                              |                          | 1                            |                             |                                             |                        |                                                                           |
|                                                       | Poverty                                                            | Prostitution and drugs                  |                                                              |                              |                          |                              |                             |                                             |                        |                                                                           |
|                                                       |                                                                    | Shootings                               |                                                              |                              |                          |                              |                             |                                             |                        |                                                                           |
|                                                       | Racial bias in housing market                                      | Shootings<br>Staying close              |                                                              |                              |                          |                              |                             |                                             |                        |                                                                           |
|                                                       | The cops will pull you over for anything<br>Housing values too low | Staying clean<br>Staying out of trouble |                                                              |                              |                          | 1                            |                             |                                             |                        |                                                                           |
|                                                       | Industrial nearby                                                  | Violence                                |                                                              |                              |                          | 1                            |                             |                                             |                        |                                                                           |
| Violence                                              |                                                                    | Violence                                |                                                              |                              |                          | 1                            |                             |                                             |                        |                                                                           |
| Violence                                              |                                                                    | Violence                                |                                                              |                              |                          | 1                            |                             |                                             |                        |                                                                           |
| Violence                                              |                                                                    | Violence                                |                                                              |                              |                          | 1                            |                             |                                             |                        |                                                                           |
| Violence and safety concerns                          |                                                                    | Violence and safety concerns            |                                                              |                              |                          |                              |                             |                                             |                        |                                                                           |
| Accidents on Route 9 and Memorial Drive Bad drivers   |                                                                    |                                         |                                                              |                              |                          |                              |                             |                                             |                        |                                                                           |
| Bad road conditions                                   |                                                                    |                                         |                                                              |                              |                          |                              |                             |                                             |                        |                                                                           |
| Big street to cross                                   |                                                                    |                                         |                                                              |                              |                          |                              |                             |                                             |                        |                                                                           |
| Car crashes                                           |                                                                    |                                         |                                                              |                              |                          |                              |                             |                                             |                        |                                                                           |
| Construction traffic                                  |                                                                    |                                         |                                                              |                              |                          |                              |                             |                                             |                        |                                                                           |
| Difficult to cross highway                            |                                                                    |                                         |                                                              |                              |                          | 1                            |                             |                                             |                        |                                                                           |
| Difficulty crossing highways Difficulty crossing road |                                                                    |                                         |                                                              |                              |                          | 1                            |                             |                                             |                        |                                                                           |
| Four-wheelers and dirt bikes doing wheels on Rt 9     |                                                                    |                                         |                                                              |                              |                          | 1                            |                             |                                             |                        |                                                                           |
| Jaywalking                                            |                                                                    |                                         |                                                              |                              |                          | 1                            |                             |                                             |                        |                                                                           |
| Lack of bike paths                                    |                                                                    |                                         |                                                              |                              |                          | 1                            |                             |                                             |                        |                                                                           |
| Motorbikes on Rt9 driving 70mph                       |                                                                    |                                         |                                                              |                              |                          |                              |                             |                                             |                        |                                                                           |
| Not enough bike lanes                                 |                                                                    |                                         |                                                              |                              |                          |                              |                             |                                             |                        |                                                                           |
| Not enough bike lanes                                 |                                                                    |                                         |                                                              |                              |                          |                              |                             |                                             |                        |                                                                           |
| People walking in the street                          |                                                                    |                                         |                                                              |                              |                          |                              |                             |                                             |                        |                                                                           |
| People walking in the street Poor road condition      |                                                                    |                                         |                                                              |                              |                          | 1                            |                             |                                             |                        |                                                                           |
| Potholes                                              |                                                                    |                                         |                                                              |                              |                          | 1                            |                             |                                             |                        |                                                                           |
| Shore traffic                                         |                                                                    |                                         |                                                              |                              |                          | 1                            |                             |                                             |                        |                                                                           |
| Speeding                                              |                                                                    |                                         |                                                              |                              |                          | 1                            |                             |                                             |                        |                                                                           |
| Stop lights                                           |                                                                    |                                         |                                                              |                              |                          | 1                            |                             |                                             |                        |                                                                           |
| Streets need to be fixed                              |                                                                    |                                         |                                                              |                              |                          |                              |                             |                                             |                        |                                                                           |
| Traffic                                               |                                                                    |                                         |                                                              |                              |                          | 1                            |                             |                                             |                        |                                                                           |
| Traffic<br>Traffic                                    |                                                                    |                                         |                                                              |                              |                          | 1                            |                             |                                             |                        |                                                                           |
| Traffic                                               |                                                                    |                                         |                                                              |                              |                          | 1                            |                             |                                             |                        |                                                                           |
| Traffic                                               |                                                                    |                                         |                                                              |                              |                          | 1                            |                             |                                             |                        |                                                                           |
| Traffic                                               |                                                                    |                                         |                                                              |                              |                          |                              |                             |                                             |                        |                                                                           |
| Traffic                                               |                                                                    |                                         |                                                              |                              |                          | 1                            |                             |                                             |                        |                                                                           |
| Traffic                                               |                                                                    |                                         |                                                              |                              |                          | 1                            |                             |                                             |                        |                                                                           |
| Traffic                                               |                                                                    |                                         |                                                              |                              |                          | 1                            |                             |                                             |                        |                                                                           |
| Traffic light not synchronized                        |                                                                    |                                         |                                                              |                              |                          |                              |                             |                                             |                        |                                                                           |
| Trucks turning down Lambson                           |                                                                    |                                         |                                                              |                              |                          |                              |                             |                                             |                        |                                                                           |
| Two lane traffic                                      |                                                                    | <u> </u>                                | <u> </u>                                                     | <u> </u>                     | <u> </u>                 | 1                            | I                           | 1                                           | I                      |                                                                           |