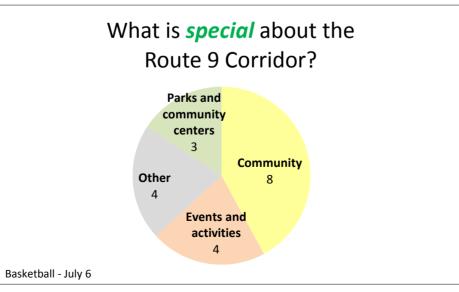

|                                                                   | 155                                      | 39                                        | 53                                       | 24                                  | 14                             | 10                             | 5                      | 10                   |
|-------------------------------------------------------------------|------------------------------------------|-------------------------------------------|------------------------------------------|-------------------------------------|--------------------------------|--------------------------------|------------------------|----------------------|
|                                                                   | All Responses                            | Community and family                      | Places                                   | Location/Transportation             | Parks and nature               | Events and activities          | History                | Other                |
| Been here since the beginning (it's home)                         | Boys and Girls Club                      | Been here since the beginning (it's home) | Bowlerama                                | Access to bridges and highways      | Battery Park                   | Activities                     | Historical area        | Big area             |
| Community                                                         | Churches                                 | Community                                 | Bowlerama                                | Access to Rose Hill and amenities   | Beautiful                      | Activities for the youth       | Historical communities | Good place to retire |
| Community                                                         | Churches                                 | Community                                 | Bowlerama                                | Alternate route to 13               | Beautiful                      | Activities for the youth       | Historical value       | Houses               |
| Community                                                         | Civic associations                       | Community                                 | Businesses along corridor                | Avoid I-95 traffic                  | Beautiful place                | Fun                            | History                | Lots of kids         |
| Community                                                         | Community Center                         | Community                                 | Businesses nearby and delivery available | Bus routes                          | Blocks from riverfront         | More activities for people     | Old town               | Not a lot of noise   |
| Community events                                                  | Community center                         | Community events                          | Construction of the library              | Bus routes                          | Good parks                     | The Walk for Cancer            |                        | Not much violence    |
| Diversity                                                         | Head Start                               | Diversity                                 | Convenience stores                       | Bus stops                           | Kids can play                  | Walking groups                 |                        | Peaceful             |
| Diversity                                                         | PAL Center                               | Diversity                                 | Convenience stores                       | Close to major roadways             | More trees than other highways | Working out                    |                        | Peaceful             |
| Family                                                            | PAL Center                               | Family                                    | Development                              | Connects you to so much (highways)  | Park for children              | Unity                          |                        | Quiet                |
| Family                                                            | PAL Center                               | Family                                    | Drugstores                               | Easy access to all interstates      | Parks                          | Unity Day                      |                        | Quiet                |
| Family                                                            | PAL Center                               | Family                                    | Dunleith Park pool                       | Easy access to Dover                | Parks                          | , , ,                          |                        | -                    |
| Family                                                            | Parks and rec centers                    | Family                                    | Food stores                              | Easy access to everything           | Parks and play areas           |                                |                        |                      |
| Family friendly                                                   | Rose Hill Community Center               | Family friendly                           | Future library                           | Easy route to city, avoid 95 and 13 | Shade                          |                                |                        |                      |
| Family oriented                                                   | Senior Center                            | Family oriented                           | Gas stations                             | Goes from Wilmington to Dover       | Wildlife                       |                                |                        |                      |
| Garfield camp                                                     | Bowlerama                                | Garfield camp                             | Gym                                      | Goes up and down the state          | Wilding                        |                                |                        |                      |
| Good area to grow up                                              | Bowlerama                                | Good area to grow up                      | Innovation center coming                 | Good location                       |                                |                                |                        |                      |
|                                                                   | Bowlerama                                |                                           | Library                                  | Good location                       |                                |                                |                        |                      |
| Good neighbors                                                    |                                          | Good neighbors                            |                                          |                                     | \\/hat                         | is enecial about t             | ha                     |                      |
| Grew up here                                                      | Businesses along corridor                | Grew up here                              | Library                                  | Live close to family                | VVIIat                         | is <i>special</i> about t      | ne                     |                      |
| Home                                                              | Businesses nearby and delivery available | Home                                      | Library                                  | Low traffic                         | R                              | oute 9 Corridor?               |                        |                      |
| It's not Wilmington                                               | Construction of the library              | It's not Wilmington                       | Library                                  | Near 95                             |                                | of responses received by categ | orv                    |                      |
| Know where everything is                                          | Convenience stores                       | Know where everything is                  | Liquor stores                            | Not as much congestion              | - Ivaliber                     |                                | ,                      |                      |
| Meeting people                                                    | Convenience stores                       | Meeting people                            | Lots of stores and restaurants           | Not congested                       | 5                              | <u> </u>                       | ommunity and family    |                      |
| Neighborhoods                                                     | Development                              | Neighborhoods                             | New library                              | Public transportation               | 10                             |                                | aces                   |                      |
| Neighbors                                                         | Drugstores                               | Neighbors                                 | New library                              | You can get almost anywhere         | 10                             | 39                             |                        |                      |
| Neighbors are like family                                         | Dunleith Park pool                       | Neighbors are like family                 | No sales tax                             |                                     | 14                             |                                | ocation/Transportation |                      |
| New energy                                                        | Food stores                              | New energy                                | Produce market                           |                                     | 1                              |                                | arks and nature        |                      |
| New people                                                        | Future library                           | New people                                | Restaurants                              |                                     | 24                             | Ev                             | vents and activities   |                      |
| Nice people                                                       | Gas stations                             | Nice people                               | Rite-Aid, nail salon, shoe store         |                                     | 24                             | E2 H                           | istory                 |                      |
| Nice people, community                                            | Gym                                      | Nice people, community                    | Rite-Aid, pharmacy, gas station          |                                     |                                | 53                             | ther                   |                      |
| People                                                            | Innovation center coming                 | People                                    | Shopping centers                         |                                     |                                |                                |                        |                      |
| People                                                            | Library                                  | People                                    | Shopping centers                         |                                     |                                |                                |                        |                      |
| People                                                            | Library                                  | People                                    | Stores                                   |                                     |                                |                                |                        |                      |
| People                                                            | Library                                  | People                                    | Stores                                   |                                     |                                |                                |                        |                      |
| People                                                            | Library                                  | People                                    | Stores                                   |                                     |                                |                                |                        |                      |
| People                                                            | Liquor stores                            | People                                    | Stores                                   |                                     |                                |                                |                        |                      |
| People                                                            | Lots of stores and restaurants           | People                                    | Stores                                   |                                     |                                |                                |                        |                      |
| People are friendly                                               | New library                              | People are friendly                       | Stores                                   |                                     |                                |                                |                        |                      |
| People care about community                                       | New library                              | People care about community               | Stores and shops                         |                                     |                                |                                |                        |                      |
| People have a heart for the community                             | No sales tax                             | People have a heart for the community     | Stores nearby                            |                                     |                                |                                |                        |                      |
| Access to bridges and highways                                    | Produce market                           | reopie have a heart for the community     | Boys and Girls Club                      |                                     |                                |                                |                        |                      |
| Access to Bridges and Highways  Access to Rose Hill and amenities |                                          |                                           | Churches                                 |                                     |                                |                                |                        |                      |
| Alternate route to 13                                             | Restaurants                              |                                           | Churches                                 |                                     |                                |                                |                        |                      |
| Avoid I-95 traffic                                                | Rite-Aid, nail salon, shoe store         |                                           |                                          |                                     |                                |                                |                        |                      |
|                                                                   | Rite-Aid, pharmacy, gas station          |                                           | Civic associations                       |                                     |                                |                                |                        |                      |
| Bus routes                                                        | Shopping centers                         |                                           | Community Center                         |                                     |                                |                                |                        |                      |
| Bus routes                                                        | Shopping centers                         |                                           | Community center                         |                                     |                                |                                |                        |                      |
| Bus stops                                                         | Stores                                   |                                           | Head Start                               |                                     |                                |                                |                        |                      |
| Close to major roadways                                           | Stores                                   |                                           | PAL Center                               |                                     |                                |                                |                        |                      |
| Connects you to so much (highways)                                | Stores                                   |                                           | PAL Center                               |                                     |                                |                                |                        |                      |
| Easy access to all interstates                                    | Stores                                   |                                           | PAL Center                               |                                     |                                |                                |                        |                      |
| Easy access to Dover                                              | Stores                                   |                                           | PAL Center                               |                                     |                                |                                |                        |                      |
| Easy access to everything                                         | Stores                                   |                                           | Parks and rec centers                    |                                     |                                |                                |                        |                      |
| Easy route to city, avoid 95 and 13                               | Stores and shops                         |                                           | Rose Hill Community Center               |                                     |                                |                                |                        |                      |
| Goes from Wilmington to Dover                                     | Stores nearby                            |                                           | Senior Center                            |                                     |                                |                                |                        |                      |
| Goes up and down the state                                        | Battery Park                             |                                           |                                          |                                     |                                |                                |                        |                      |
| Good location                                                     | Beautiful                                |                                           |                                          |                                     |                                |                                |                        |                      |
| Good location                                                     | Beautiful                                |                                           |                                          |                                     |                                |                                |                        |                      |
| Live close to family                                              | Beautiful place                          |                                           |                                          |                                     |                                |                                |                        |                      |
| Low traffic                                                       | Blocks from riverfront                   |                                           |                                          |                                     |                                |                                |                        |                      |
| Near 95                                                           | Good parks                               |                                           |                                          |                                     |                                |                                |                        |                      |
| Not as much congestion                                            | Kids can play                            |                                           |                                          |                                     |                                |                                |                        |                      |
| Not congested                                                     | More trees than other highways           |                                           |                                          |                                     |                                |                                |                        |                      |
| Public transportation                                             | Park for children                        |                                           |                                          |                                     |                                |                                |                        |                      |
| You can get almost anywhere                                       | Parks                                    |                                           |                                          |                                     |                                |                                |                        |                      |
| Historical area                                                   | Parks                                    |                                           |                                          |                                     |                                |                                |                        |                      |
| Historical communities                                            | Parks and play areas                     |                                           |                                          |                                     |                                |                                |                        |                      |
| Historical value                                                  | Shade                                    |                                           |                                          |                                     |                                |                                |                        |                      |
|                                                                   | Wildlife                                 |                                           |                                          |                                     |                                |                                |                        |                      |
| History<br>Old town                                               | Activities                               |                                           |                                          |                                     |                                |                                |                        |                      |
| Old town                                                          |                                          |                                           |                                          |                                     |                                |                                |                        |                      |
| Big area                                                          | Activities for the youth                 |                                           |                                          |                                     |                                |                                |                        |                      |
| Good place to retire                                              | Activities for the youth                 |                                           |                                          |                                     |                                |                                |                        |                      |
| Houses                                                            | Fun                                      |                                           |                                          |                                     |                                |                                |                        |                      |
| Lots of kids                                                      | More activities for people               |                                           |                                          |                                     |                                |                                |                        |                      |
| Not a lot of noise                                                | The Walk for Cancer                      |                                           |                                          |                                     |                                |                                |                        |                      |
| Not much violence                                                 | Walking groups                           |                                           |                                          |                                     |                                |                                |                        |                      |
| Peaceful                                                          | Working out                              |                                           |                                          |                                     |                                |                                |                        |                      |
|                                                                   | Unity                                    |                                           |                                          |                                     | 1                              |                                |                        | 1                    |
| Peaceful                                                          |                                          |                                           |                                          |                                     |                                |                                |                        |                      |
| Peaceful<br>Quiet                                                 | Unity Day                                |                                           |                                          |                                     |                                |                                |                        |                      |