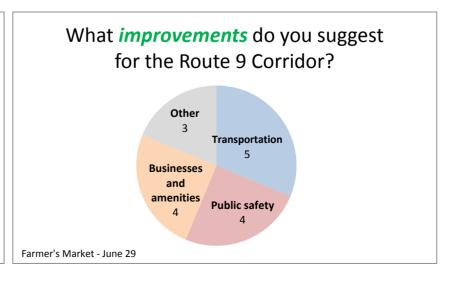

| 5         | 28%  | Other                          | 8  |      | Public safety                          | 4  | 25%  |
| Cleanliness                              | 3         | 17%  | Parks and nature               | 6  | 22%  | Businesses and amenities               | 4  | 25%  |
| Other                                    | 2         | 11%  | Location/highway access        | 4  | 15%  | Other                                  | 3  | 19%  |
|                                          |           | 0%   |                                |    | 0%   |                                        |    | 0%   |
|                                          | 18        | 100% |                                | 27 | 100% |                                        | 16 | 100% |







| Challenges             |    |       | Special                     |    |      | Improvem                  | ents    |    |      |
|------------------------|----|-------|-----------------------------|----|------|---------------------------|---------|----|------|
| Killing                |    |       | Stores                      |    |      | Bigger gym                |         |    |      |
| Danger                 |    |       | People                      |    |      | Better surroundings       |         |    |      |
| Shootings              |    |       | People                      |    |      | Art                       |         |    |      |
| Drugs                  |    |       | People                      |    |      | Better atmosphere         |         |    |      |
| Drug