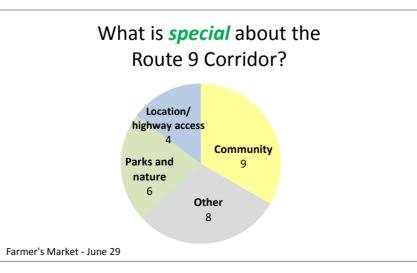

|                                                                   | 155                                      | 39                                        | 53                                       | 24                                  | 14                             | 10                             | 5                      | 10                   |
|-------------------------------------------------------------------|------------------------------------------|-------------------------------------------|------------------------------------------|-------------------------------------|--------------------------------|--------------------------------|------------------------|----------------------|
|                                                                   | All Responses                            | Community and family                      | Places                                   | Location/Transportation             | Parks and nature               | Events and activities          | History                | Other                |
| Been here since the beginning (it's home)                         | Boys and Girls Club                      | Been here since the beginning (it's home) | Bowlerama                                | Access to bridges and highways      | Battery Park                   | Activities                     | Historical area        | Big area             |
| Community                                                         | Churches                                 | Community                                 | Bowlerama                                | Access to Rose Hill and amenities   | Beautiful                      | Activities for the youth       | Historical communities | Good place to retire |
| Community                                                         | Churches                                 | Community                                 | Bowlerama                                | Alternate route to 13               | Beautiful                      | Activities for the youth       | Historical value       | Houses               |
| Community                                                         | Civic associations                       | Community                                 | Businesses along corridor                | Avoid I-95 traffic                  | Beautiful place                | Fun                            | History                | Lots of kids         |
| Community                                                         | Community Center                         | Community                                 | Businesses nearby and delivery available | Bus routes                          | Blocks from riverfront         | More activities for people     | Old town               | Not a lot of noise   |
| Community events                                                  | Community center                         | Community events                          | Construction of the library              | Bus routes                          | Good parks                     | The Walk for Cancer            |                        | Not much violence    |
| Diversity                                                         | Head Start                               | Diversity                                 | Convenience stores                       | Bus stops                           | Kids can play                  | Walking groups                 |                        | Peaceful             |
| Diversity                                                         | PAL Center                               | Diversity                                 | Convenience stores                       | Close to major roadways             | More trees than other highways | Working out                    |                        | Peaceful             |
| Family                                                            | PAL Center                               | Family                                    | Development                              | Connects you to so much (highways)  | Park for children              | Unity                          |                        | Quiet                |
| Family                                                            | PAL Center                               | Family                                    | Drugstores                               | Easy access to all interstates      | Parks                          | Unity Day                      |                        | Quiet                |
| Family                                                            | PAL Center                               | Family                                    | Dunleith Park pool                       | Easy access to Dover                | Parks                          | , , ,                          |                        | -                    |
| Family                                                            | Parks and rec centers                    | Family                                    | Food stores                              | Easy access to everything           | Parks and play areas           |                                |                        |                      |
| Family friendly                                                   | Rose Hill Community Center               | Family friendly                           | Future library                           | Easy route to city, avoid 95 and 13 | Shade                          |                                |                        |                      |
| Family oriented                                                   | Senior Center                            | Family oriented                           | Gas stations                             | Goes from Wilmington to Dover       | Wildlife                       |                                |                        |                      |
| Garfield camp                                                     | Bowlerama                                | Garfield camp                             | Gym                                      | Goes up and down the state          | Wilding                        |                                |                        |                      |
| Good area to grow up                                              | Bowlerama                                | Good area to grow up                      | Innovation center coming                 | Good location                       |                                |                                |                        |                      |
|                                                                   | Bowlerama                                |                                           | Library                                  | Good location                       |                                |                                |                        |                      |
| Good neighbors                                                    |                                          | Good neighbors                            |                                          |                                     | \\/hat                         | is enecial about t             | ha                     |                      |
| Grew up here                                                      | Businesses along corridor                | Grew up here                              | Library                                  | Live close to family                | VVIIat                         | is <i>special</i> about t      | ne                     |                      |
| Home                                                              | Businesses nearby and delivery available | Home                                      | Library                                  | Low traffic                         | R                              | oute 9 Corridor?               |                        |                      |
| It's not Wilmington                                               | Construction of the library              | It's not Wilmington                       | Library                                  | Near 95                             |                                | of responses received by categ | orv                    |                      |
| Know where everything is                                          | Convenience stores                       | Know where everything is                  | Liquor stores                            | Not as much congestion              | - Ivaliber                     |                                | ,                      |                      |
| Meeting people                                                    | Convenience stores                       | Meeting people                            | Lots of stores and restaurants           | Not congested                       | 5                              | <u> </u>                       | ommunity and family    |                      |
| Neighborhoods                                                     | Development                              | Neighborhoods                             | New library                              | Public transportation               | 10                             |                                | aces                   |                      |
| Neighbors                                                         | Drugstores                               | Neighbors                                 | New library                              | You can get almost anywhere         | 10                             | 39                             |                        |                      |
| Neighbors are like family                                         | Dunleith Park pool                       | Neighbors are like family                 | No sales tax                             |                                     | 14                             |                                | ocation/Transportation |                      |
| New energy                                                        | Food stores                              | New energy                                | Produce market                           |                                     | 1                              |                                | arks and nature        |                      |
| New people                                                        | Future library                           | New people                                | Restaurants                              |                                     | 24                             | Ev                             | vents and activities   |                      |
| Nice people                                                       | Gas stations                             | Nice people                               | Rite-Aid, nail salon, shoe store         |                                     | 24                             | E2 H                           | istory                 |                      |
| Nice people, community                                            | Gym                                      | Nice people, community                    | Rite-Aid, pharmacy, gas station          |                                     |                                | 53                             | ther                   |                      |
| People                                                            | Innovation center coming                 | People                                    | Shopping centers                         |                                     |                                |                                |                        |                      |
| People                                                            | Library                                  | People                                    | Shopping centers                         |                                     |                                |                                |                        |                      |
| People                                                            | Library                                  | People                                    | Stores                                   |                                     |                                |                                |                        |                      |
| People                                                            | Library                                  | People                                    | Stores                                   |                                     |                                |                                |                        |                      |
| People                                                            | Library                                  | People                                    | Stores                                   |                                     |                                |                                |                        |                      |
| People                                                            | Liquor stores                            | People                                    | Stores                                   |                                     |                                |                                |                        |                      |
| People                                                            | Lots of stores and restaurants           | People                                    | Stores                                   |                                     |                                |                                |                        |                      |
| People are friendly                                               | New library                              | People are friendly                       | Stores                                   |                                     |                                |                                |                        |                      |
| People care about community                                       | New library                              | People care about community               | Stores and shops                         |                                     |                                |                                |                        |                      |
| People have a heart for the community                             | No sales tax                             | People have a heart for the community     | Stores nearby                            |                                     |                                |                                |                        |                      |
| Access to bridges and highways                                    | Produce market                           | reopie have a heart for the community     | Boys and Girls Club                      |                                     |                                |                                |                        |                      |
| Access to Bridges and Highways  Access to Rose Hill and amenities |                                          |                                           | Churches                                 |                                     |                                |                                |                        |                      |
| Alternate route to 13                                             | Restaurants                              |                                           | Churches                                 |                                     |                                |                                |                        |                      |
| Avoid I-95 traffic                                                | Rite-Aid, nail salon, shoe store         |                                           |                                          |                                     |                                |                                |                        |                      |
|                                                                   | Rite-Aid, pharmacy, gas station          |                                           | Civic associations                       |                                     |                                |                                |                        |                      |
| Bus routes                                                        | Shopping centers                         |                                           | Community Center                         |                                     |                                |                                |                        |                      |
| Bus routes                                                        | Shopping centers                         |                                           | Community center                         |                                     |                                |                                |                        |                      |
| Bus stops                                                         | Stores                                   |                                           | Head Start                               |                                     |                                |                                |                        |                      |
| Close to major roadways                                           | Stores                                   |                                           | PAL Center                               |                                     |                                |                                |                        |                      |
| Connects you to so much (highways)                                | Stores                                   |                                           | PAL Center                               |                                     |                                |                                |                        |                      |
| Easy access to all interstates                                    | Stores                                   |                                           | PAL Center                               |                                     |                                |                                |                        |                      |
| Easy access to Dover                                              | Stores                                   |                                           | PAL Center                               |                                     |                                |                                |                        |                      |
| Easy access to everything                                         | Stores                                   |                                           | Parks and rec centers                    |                                     |                                |                                |                        |                      |
| Easy route to city, avoid 95 and 13                               | Stores and shops                         |                                           | Rose Hill Community Center               |                                     |                                |                                |                        |                      |
| Goes from Wilmington to Dover                                     | Stores nearby                            |                                           | Senior Center                            |                                     |                                |                                |                        |                      |
| Goes up and down the state                                        | Battery Park                             |                                           |                                          |                                     |                                |                                |                        |                      |
| Good location                                                     | Beautiful                                |                                           |                                          |                                     |                                |                                |                        |                      |
| Good location                                                     | Beautiful                                |                                           |                                          |                                     |                                |                                |                        |                      |
| Live close to family                                              | Beautiful place                          |                                           |                                          |                                     |                                |                                |                        |                      |
| Low traffic                                                       | Blocks from riverfront                   |                                           |                                          |                                     |                                |                                |                        |                      |
| Near 95                                                           | Good parks                               |                                           |                                          |                                     |                                |                                |                        |                      |
| Not as much congestion                                            | Kids can play                            |                                           |                                          |                                     |                                |                                |                        |                      |
| Not congested                                                     | More trees than other highways           |                                           |                                          |                                     |                                |                                |                        |                      |
| Public transportation                                             | Park for children                        |                                           |                                          |                                     |                                |                                |                        |                      |
| You can get almost anywhere                                       | Parks                                    |                                           |                                          |                                     |                                |                                |                        |                      |
| Historical area                                                   | Parks                                    |                                           |                                          |                                     |                                |                                |                        |                      |
| Historical communities                                            | Parks and play areas                     |                                           |                                          |                                     |                                |                                |                        |                      |
| Historical value                                                  | Shade                                    |                                           |                                          |                                     |                                |                                |                        |                      |
|                                                                   | Wildlife                                 |                                           |                                          |                                     |                                |                                |                        |                      |
| History<br>Old town                                               | Activities                               |                                           |                                          |                                     |                                |                                |                        |                      |
| Old town                                                          |                                          |                                           |                                          |                                     |                                |                                |                        |                      |
| Big area                                                          | Activities for the youth                 |                                           |                                          |                                     |                                |                                |                        |                      |
| Good place to retire                                              | Activities for the youth                 |                                           |                                          |                                     |                                |                                |                        |                      |
| Houses                                                            | Fun                                      |                                           |                                          |                                     |                                |                                |                        |                      |
| Lots of kids                                                      | More activities for people               |                                           |                                          |                                     |                                |                                |                        |                      |
| Not a lot of noise                                                | The Walk for Cancer                      |                                           |                                          |                                     |                                |                                |                        |                      |
| Not much violence                                                 | Walking groups                           |                                           |                                          |                                     |                                |                                |                        |                      |
| Peaceful                                                          | Working out                              |                                           |                                          |                                     |                                |                                |                        |                      |
|                                                                   | Unity                                    |                                           |                                          |                                     | 1                              |                                |                        | 1                    |
| Peaceful                                                          |                                          |                                           |                                          |                                     |                                |                                |                        |                      |
| Peaceful<br>Quiet                                                 | Unity Day                                |                                           |                                          |                                     |                                |                                |                        |                      |