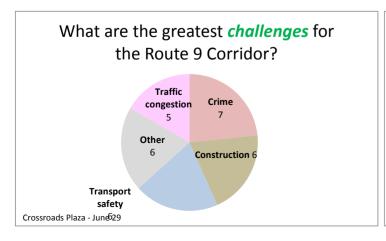

|                                                       | 29                                                                 | 49                                      | 35                                                           | 7                            | 7                        | 6                            | 6                           | 5                                           | 5                      | 9                                                                         |
|-------------------------------------------------------|--------------------------------------------------------------------|-----------------------------------------|--------------------------------------------------------------|------------------------------|--------------------------|------------------------------|-----------------------------|---------------------------------------------|------------------------|---------------------------------------------------------------------------|
|                                                       | ponses                                                             | Crime                                   | Transportation                                               | Unemployment                 | Homelessness             |                              | Lack of activities          | Lack of businesses                          | Sanitation/Maintenance | Other                                                                     |
|                                                       | Joblessness<br>Lack of jobs                                        | Crime<br>Crime                          | Accidents on Route 9 and Memorial Drive                      | Joblessness<br>Lack of jobs  | Homeless                 | Construction                 | Making friends              | Lack of stores                              |                        | Everything                                                                |
|                                                       | Lack of jobs<br>Lack of jobs                                       | Crime<br>Crime                          | Bad drivers<br>Bad road conditions                           | Lack of jobs<br>Lack of jobs | Homeless<br>Homelessness | Construction<br>Construction | More activity More activity | Need better stores<br>Not enough businesses |                        | Lack of safe places for children to play<br>Not safe for children at park |
|                                                       | Lack of jobs                                                       | Crime                                   |                                                              | Lack of jobs                 | Homelessness             | Construction                 | Not enough activities for k |                                             |                        | Poverty                                                                   |
|                                                       | Lack of jobs                                                       | Crime                                   |                                                              | Lack of jobs                 | Homelessness             | Construction                 | Youth on the streets        | Not enough stores                           |                        | Public safety                                                             |
|                                                       | Not enough jobs                                                    | Crime                                   |                                                              | Not enough jobs              | Homelessness             | Construction                 | Youth on the streets        |                                             |                        | Racial bias in housing market                                             |
|                                                       | Unemployment                                                       |                                         |                                                              | Unemployment                 | Homelessness             |                              |                             |                                             |                        | The cops will pull you over for anything                                  |
|                                                       | Homeless                                                           |                                         | Difficulty crossing highways                                 |                              |                          |                              |                             |                                             |                        | Housing values too low                                                    |
|                                                       | Homeless                                                           |                                         | Difficulty crossing road                                     |                              |                          |                              |                             |                                             |                        | Industrial nearby                                                         |
|                                                       | Homelessness<br>Homelessness                                       | Crimes<br>Crimes                        | Four-wheelers and dirt bikes doing wheels on Rt 9 Jaywalking |                              |                          |                              |                             |                                             |                        |                                                                           |
|                                                       | Homelessness                                                       | Crimes                                  | Lack of bike paths                                           | What a                       | re the grea              | itest <i>challenge</i>       | es for                      |                                             |                        |                                                                           |
|                                                       | Homelessness                                                       | Danger                                  | Motorbikes on Rt9 driving 70mph                              |                              |                          | 9 Corridor?                  |                             |                                             |                        |                                                                           |
| Deaths                                                | Homelessness                                                       |                                         | Not enough bike lanes                                        |                              |                          | s received by category       |                             |                                             |                        |                                                                           |
| =                                                     | Lack of stores                                                     | Drugs                                   | Not enough bike lanes                                        | No.                          | uniber of responses      |                              |                             |                                             |                        |                                                                           |
| 9                                                     | Need better stores                                                 | Drugs                                   | People walking in street                                     | _ 5                          |                          | ■ Crime                      |                             |                                             |                        |                                                                           |
|                                                       | Not enough businesses                                              | Drugs                                   | People walking in the street Poor road condition             | 5                            | 9                        | ■ Transpo<br>■ Unemple       |                             |                                             |                        |                                                                           |
|                                                       | Not enough stores Not enough stores                                | Drugs<br>Drugs                          | Potholes                                                     |                              | 49                       | ■ Homeles                    |                             |                                             |                        |                                                                           |
|                                                       | Littering                                                          |                                         | Shore traffic                                                | 6                            |                          | ■ Construc                   |                             |                                             |                        |                                                                           |
|                                                       | Rundown housing needs improvement                                  | Drugs                                   | Speeding                                                     | 7                            |                          | Lack of a                    |                             |                                             |                        |                                                                           |
| Drugs                                                 | Trash                                                              | Drugs                                   | Stop lights                                                  |                              |                          | Lack of b                    | ousinesses                  |                                             |                        |                                                                           |
| =                                                     | Trash                                                              | _ =                                     | Streets need to be fixed                                     |                              | 35                       |                              | on/Maintenance              |                                             |                        |                                                                           |
|                                                       | Unmaintained yards/houses                                          | Drugs                                   | Traffic                                                      |                              |                          | ■ Other                      |                             |                                             |                        |                                                                           |
| =                                                     | Construction                                                       | Drugs                                   | Traffic Traffic                                              |                              |                          |                              |                             |                                             |                        |                                                                           |
|                                                       | Construction Construction                                          | Drugs and prostitution Gun violence     | Traffic Traffic                                              |                              |                          | 1                            |                             |                                             |                        |                                                                           |
|                                                       | Construction                                                       | Killing                                 | Traffic                                                      |                              |                          |                              |                             |                                             |                        |                                                                           |
|                                                       | Construction                                                       | No more killing                         | Traffic                                                      |                              |                          | 1                            |                             |                                             |                        |                                                                           |
| -                                                     | Construction                                                       | Prostitutes                             | Traffic                                                      |                              |                          |                              |                             |                                             |                        |                                                                           |
|                                                       | Making friends                                                     | Prostitution                            | Traffic                                                      |                              |                          | 1                            |                             |                                             |                        |                                                                           |
|                                                       | More activity                                                      | Prostitution                            | Traffic                                                      |                              |                          | 1                            |                             |                                             |                        |                                                                           |
|                                                       | More activity                                                      | Prostitution                            | Traffic light not synchronized                               |                              |                          |                              |                             |                                             |                        |                                                                           |
|                                                       | Not enough activities for kids Youth on the streets                | Prostitution<br>Prostitution            | Trucks turning down Lambson Two lane traffic                 |                              |                          |                              |                             |                                             |                        |                                                                           |
|                                                       | Youth on the streets Youth on the streets                          | Prostitution<br>Prostitution            | TWO INTELLIGITIE                                             |                              |                          | 1                            |                             |                                             |                        |                                                                           |
|                                                       | Everything                                                         | Prostitution                            |                                                              |                              |                          | 1                            |                             |                                             |                        |                                                                           |
|                                                       | Lack of safe places for children to play                           | Prostitution                            |                                                              |                              |                          |                              |                             |                                             |                        |                                                                           |
|                                                       | Not safe for children at park                                      | Prostitution                            |                                                              |                              |                          | 1                            |                             |                                             |                        |                                                                           |
|                                                       | Poverty                                                            | Prostitution and drugs                  |                                                              |                              |                          |                              |                             |                                             |                        |                                                                           |
|                                                       |                                                                    | Shootings                               |                                                              |                              |                          |                              |                             |                                             |                        |                                                                           |
|                                                       | Racial bias in housing market                                      | Shootings<br>Staying close              |                                                              |                              |                          |                              |                             |                                             |                        |                                                                           |
|                                                       | The cops will pull you over for anything<br>Housing values too low | Staying clean<br>Staying out of trouble |                                                              |                              |                          | 1                            |                             |                                             |                        |                                                                           |
|                                                       | Industrial nearby                                                  | Violence                                |                                                              |                              |                          | 1                            |                             |                                             |                        |                                                                           |
| Violence                                              |                                                                    | Violence                                |                                                              |                              |                          | 1                            |                             |                                             |                        |                                                                           |
| Violence                                              |                                                                    | Violence                                |                                                              |                              |                          | 1                            |                             |                                             |                        |                                                                           |
| Violence                                              |                                                                    | Violence                                |                                                              |                              |                          | 1                            |                             |                                             |                        |                                                                           |
| Violence and safety concerns                          |                                                                    | Violence and safety concerns            |                                                              |                              |                          |                              |                             |                                             |                        |                                                                           |
| Accidents on Route 9 and Memorial Drive Bad drivers   |                                                                    |                                         |                                                              |                              |                          |                              |                             |                                             |                        |                                                                           |
| Bad road conditions                                   |                                                                    |                                         |                                                              |                              |                          |                              |                             |                                             |                        |                                                                           |
| Big street to cross                                   |                                                                    |                                         |                                                              |                              |                          |                              |                             |                                             |                        |                                                                           |
| Car crashes                                           |                                                                    |                                         |                                                              |                              |                          |                              |                             |                                             |                        |                                                                           |
| Construction traffic                                  |                                                                    |                                         |                                                              |                              |                          |                              |                             |                                             |                        |                                                                           |
| Difficult to cross highway                            |                                                                    |                                         |                                                              |                              |                          | 1                            |                             |                                             |                        |                                                                           |
| Difficulty crossing highways Difficulty crossing road |                                                                    |                                         |                                                              |                              |                          | 1                            |                             |                                             |                        |                                                                           |
| Four-wheelers and dirt bikes doing wheels on Rt 9     |                                                                    |                                         |                                                              |                              |                          | 1                            |                             |                                             |                        |                                                                           |
| Jaywalking                                            |                                                                    |                                         |                                                              |                              |                          | 1                            |                             |                                             |                        |                                                                           |
| Lack of bike paths                                    |                                                                    |                                         |                                                              |                              |                          | 1                            |                             |                                             |                        |                                                                           |
| Motorbikes on Rt9 driving 70mph                       |                                                                    |                                         |                                                              |                              |                          |                              |                             |                                             |                        |                                                                           |
| Not enough bike lanes                                 |                                                                    |                                         |                                                              |                              |                          |                              |                             |                                             |                        |                                                                           |
| Not enough bike lanes                                 |                                                                    |                                         |                                                              |                              |                          |                              |                             |                                             |                        |                                                                           |
| People walking in the street                          |                                                                    |                                         |                                                              |                              |                          |                              |                             |                                             |                        |                                                                           |
| People walking in the street Poor road condition      |                                                                    |                                         |                                                              |                              |                          | 1                            |                             |                                             |                        |                                                                           |
| Potholes                                              |                                                                    |                                         |                                                              |                              |                          | 1                            |                             |                                             |                        |                                                                           |
| Shore traffic                                         |                                                                    |                                         |                                                              |                              |                          | 1                            |                             |                                             |                        |                                                                           |
| Speeding                                              |                                                                    |                                         |                                                              |                              |                          | 1                            |                             |                                             |                        |                                                                           |
| Stop lights                                           |                                                                    |                                         |                                                              |                              |                          | 1                            |                             |                                             |                        |                                                                           |
| Streets need to be fixed                              |                                                                    |                                         |                                                              |                              |                          |                              |                             |                                             |                        |                                                                           |
| Traffic                                               |                                                                    |                                         |                                                              |                              |                          | 1                            |                             |                                             |                        |                                                                           |
| Traffic<br>Traffic                                    |                                                                    |                                         |                                                              |                              |                          | 1                            |                             |                                             |                        |                                                                           |
| Traffic                                               |                                                                    |                                         |                                                              |                              |                          | 1                            |                             |                                             |                        |                                                                           |
| Traffic                                               |                                                                    |                                         |                                                              |                              |                          | 1                            |                             |                                             |                        |                                                                           |
| Traffic                                               |                                                                    |                                         |                                                              |                              |                          |                              |                             |                                             |                        |                                                                           |
| Traffic                                               |                                                                    |                                         |                                                              |                              |                          | 1                            |                             |                                             |                        |                                                                           |
| Traffic                                               |                                                                    |                                         |                                                              |                              |                          | 1                            |                             |                                             |                        |                                                                           |
| Traffic                                               |                                                                    |                                         |                                                              |                              |                          | 1                            |                             |                                             |                        |                                                                           |
| Traffic light not synchronized                        |                                                                    |                                         |                                                              |                              |                          |                              |                             |                                             |                        |                                                                           |
| Trucks turning down Lambson                           |                                                                    |                                         |                                                              |                              |                          |                              |                             |                                             |                        |                                                                           |
| Two lane traffic                                      |                                                                    | <u> </u>                                | <u> </u>                                                     | <u> </u>                     | <u> </u>                 | 1                            | I                           | 1                                           | I                      |                                                                           |