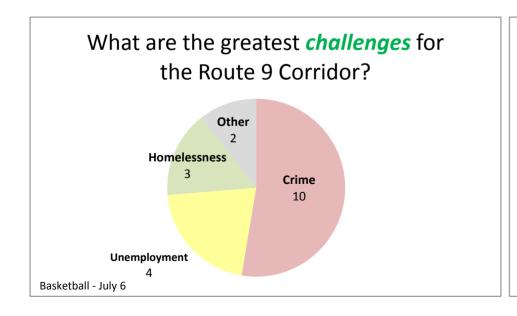

|                                                       | 29                                                                 | 49                                      | 35                                                           | 7                            | 7                        | 6                            | 6                           | 5                                           | 5                      | 9                                                                         |
|-------------------------------------------------------|--------------------------------------------------------------------|-----------------------------------------|--------------------------------------------------------------|------------------------------|--------------------------|------------------------------|-----------------------------|---------------------------------------------|------------------------|---------------------------------------------------------------------------|
|                                                       | ponses                                                             | Crime                                   | Transportation                                               | Unemployment                 | Homelessness             |                              | Lack of activities          | Lack of businesses                          | Sanitation/Maintenance | Other                                                                     |
|                                                       | Joblessness<br>Lack of jobs                                        | Crime<br>Crime                          | Accidents on Route 9 and Memorial Drive                      | Joblessness<br>Lack of jobs  | Homeless                 | Construction                 | Making friends              | Lack of stores                              |                        | Everything                                                                |
|                                                       | Lack of jobs<br>Lack of jobs                                       | Crime<br>Crime                          | Bad drivers<br>Bad road conditions                           | Lack of jobs<br>Lack of jobs | Homeless<br>Homelessness | Construction<br>Construction | More activity More activity | Need better stores<br>Not enough businesses |                        | Lack of safe places for children to play<br>Not safe for children at park |
|                                                       | Lack of jobs                                                       | Crime                                   |                                                              | Lack of jobs                 | Homelessness             | Construction                 | Not enough activities for k |                                             |                        | Poverty                                                                   |
|                                                       | Lack of jobs                                                       | Crime                                   |                                                              | Lack of jobs                 | Homelessness             | Construction                 | Youth on the streets        | Not enough stores                           |                        | Public safety                                                             |
|                                                       | Not enough jobs                                                    | Crime                                   |                                                              | Not enough jobs              | Homelessness             | Construction                 | Youth on the streets        |                                             |                        | Racial bias in housing market                                             |
|                                                       | Unemployment                                                       |                                         |                                                              | Unemployment                 | Homelessness             |                              |                             |                                             |                        | The cops will pull you over for anything                                  |
|                                                       | Homeless                                                           |                                         | Difficulty crossing highways                                 |                              |                          |                              |                             |                                             |                        | Housing values too low                                                    |
|                                                       | Homeless                                                           |                                         | Difficulty crossing road                                     |                              |                          |                              |                             |                                             |                        | Industrial nearby                                                         |
|                                                       | Homelessness<br>Homelessness                                       | Crimes<br>Crimes                        | Four-wheelers and dirt bikes doing wheels on Rt 9 Jaywalking |                              |                          |                              |                             |                                             |                        |                                                                           |
|                                                       | Homelessness                                                       | Crimes                                  | Lack of bike paths                                           | What a                       | re the grea              | itest <i>challenge</i>       | es for                      |                                             |                        |                                                                           |
|                                                       | Homelessness                                                       | Danger                                  | Motorbikes on Rt9 driving 70mph                              |                              |                          | 9 Corridor?                  |                             |                                             |                        |                                                                           |
| Deaths                                                | Homelessness                                                       |                                         | Not enough bike lanes                                        |                              |                          | s received by category       |                             |                                             |                        |                                                                           |
| =                                                     | Lack of stores                                                     | Drugs                                   | Not enough bike lanes                                        | No.                          | uniber of responses      |                              |                             |                                             |                        |                                                                           |
| 9                                                     | Need better stores                                                 | Drugs                                   | People walking in street                                     | _ 5                          |                          | ■ Crime                      |                             |                                             |                        |                                                                           |
|                                                       | Not enough businesses                                              | Drugs                                   | People walking in the street Poor road condition             | 5                            | 9                        | ■ Transpo<br>■ Unemple       |                             |                                             |                        |                                                                           |
|                                                       | Not enough stores Not enough stores                                | Drugs<br>Drugs                          | Potholes                                                     |                              | 49                       | ■ Homeles                    |                             |                                             |                        |                                                                           |
|                                                       | Littering                                                          |                                         | Shore traffic                                                | 6                            |                          | ■ Construc                   |                             |                                             |                        |                                                                           |
|                                                       | Rundown housing needs improvement                                  | Drugs                                   | Speeding                                                     | 7                            |                          | Lack of a                    |                             |                                             |                        |                                                                           |
| Drugs                                                 | Trash                                                              | Drugs                                   | Stop lights                                                  |                              |                          | Lack of b                    | ousinesses                  |                                             |                        |                                                                           |
| =                                                     | Trash                                                              | _ =                                     | Streets need to be fixed                                     |                              | 35                       |                              | on/Maintenance              |                                             |                        |                                                                           |
|                                                       | Unmaintained yards/houses                                          | Drugs                                   | Traffic                                                      |                              |                          | ■ Other                      |                             |                                             |                        |                                                                           |
| =                                                     | Construction                                                       | Drugs                                   | Traffic Traffic                                              |                              |                          |                              |                             |                                             |                        |                                                                           |
|                                                       | Construction Construction                                          | Drugs and prostitution Gun violence     | Traffic Traffic                                              |                              |                          | 1                            |                             |                                             |                        |                                                                           |
|                                                       | Construction                                                       | Killing                                 | Traffic                                                      |                              |                          |                              |                             |                                             |                        |                                                                           |
|                                                       | Construction                                                       | No more killing                         | Traffic                                                      |                              |                          | 1                            |                             |                                             |                        |                                                                           |
| -                                                     | Construction                                                       | Prostitutes                             | Traffic                                                      |                              |                          |                              |                             |                                             |                        |                                                                           |
|                                                       | Making friends                                                     | Prostitution                            | Traffic                                                      |                              |                          | 1                            |                             |                                             |                        |                                                                           |
|                                                       | More activity                                                      | Prostitution                            | Traffic                                                      |                              |                          | 1                            |                             |                                             |                        |                                                                           |
|                                                       | More activity                                                      | Prostitution                            | Traffic light not synchronized                               |                              |                          |                              |                             |                                             |                        |                                                                           |
|                                                       | Not enough activities for kids Youth on the streets                | Prostitution<br>Prostitution            | Trucks turning down Lambson Two lane traffic                 |                              |                          |                              |                             |                                             |                        |                                                                           |
|                                                       | Youth on the streets Youth on the streets                          | Prostitution<br>Prostitution            | TWO INTELLIGITIE                                             |                              |                          | 1                            |                             |                                             |                        |                                                                           |
|                                                       | Everything                                                         | Prostitution                            |                                                              |                              |                          | 1                            |                             |                                             |                        |                                                                           |
|                                                       | Lack of safe places for children to play                           | Prostitution                            |                                                              |                              |                          |                              |                             |                                             |                        |                                                                           |
|                                                       | Not safe for children at park                                      | Prostitution                            |                                                              |                              |                          | 1                            |                             |                                             |                        |                                                                           |
|                                                       | Poverty                                                            | Prostitution and drugs                  |                                                              |                              |                          |                              |                             |                                             |                        |                                                                           |
|                                                       |                                                                    | Shootings                               |                                                              |                              |                          |                              |                             |                                             |                        |                                                                           |
|                                                       | Racial bias in housing market                                      | Shootings<br>Staying close              |                                                              |                              |                          |                              |                             |                                             |                        |                                                                           |
|                                                       | The cops will pull you over for anything<br>Housing values too low | Staying clean<br>Staying out of trouble |                                                              |                              |                          | 1                            |                             |                                             |                        |                                                                           |
|                                                       | Industrial nearby                                                  | Violence                                |                                                              |                              |                          | 1                            |                             |                                             |                        |                                                                           |
| Violence                                              |                                                                    | Violence                                |                                                              |                              |                          | 1                            |                             |                                             |                        |                                                                           |
| Violence                                              |                                                                    | Violence                                |                                                              |                              |                          | 1                            |                             |                                             |                        |                                                                           |
| Violence                                              |                                                                    | Violence                                |                                                              |                              |                          | 1                            |                             |                                             |                        |                                                                           |
| Violence and safety concerns                          |                                                                    | Violence and safety concerns            |                                                              |                              |                          |                              |                             |                                             |                        |                                                                           |
| Accidents on Route 9 and Memorial Drive Bad drivers   |                                                                    |                                         |                                                              |                              |                          |                              |                             |                                             |                        |                                                                           |
| Bad road conditions                                   |                                                                    |                                         |                                                              |                              |                          |                              |                             |                                             |                        |                                                                           |
| Big street to cross                                   |                                                                    |                                         |                                                              |                              |                          |                              |                             |                                             |                        |                                                                           |
| Car crashes                                           |                                                                    |                                         |                                                              |                              |                          |                              |                             |                                             |                        |                                                                           |
| Construction traffic                                  |                                                                    |                                         |                                                              |                              |                          |                              |                             |                                             |                        |                                                                           |
| Difficult to cross highway                            |                                                                    |                                         |                                                              |                              |                          | 1                            |                             |                                             |                        |                                                                           |
| Difficulty crossing highways Difficulty crossing road |                                                                    |                                         |                                                              |                              |                          | 1                            |                             |                                             |                        |                                                                           |
| Four-wheelers and dirt bikes doing wheels on Rt 9     |                                                                    |                                         |                                                              |                              |                          | 1                            |                             |                                             |                        |                                                                           |
| Jaywalking                                            |                                                                    |                                         |                                                              |                              |                          | 1                            |                             |                                             |                        |                                                                           |
| Lack of bike paths                                    |                                                                    |                                         |                                                              |                              |                          | 1                            |                             |                                             |                        |                                                                           |
| Motorbikes on Rt9 driving 70mph                       |                                                                    |                                         |                                                              |                              |                          |                              |                             |                                             |                        |                                                                           |
| Not enough bike lanes                                 |                                                                    |                                         |                                                              |                              |                          |                              |                             |                                             |                        |                                                                           |
| Not enough bike lanes                                 |                                                                    |                                         |                                                              |                              |                          |                              |                             |                                             |                        |                                                                           |
| People walking in the street                          |                                                                    |                                         |                                                              |                              |                          |                              |                             |                                             |                        |                                                                           |
| People walking in the street Poor road condition      |                                                                    |                                         |                                                              |                              |                          | 1                            |                             |                                             |                        |                                                                           |
| Potholes                                              |                                                                    |                                         |                                                              |                              |                          | 1                            |                             |                                             |                        |                                                                           |
| Shore traffic                                         |                                                                    |                                         |                                                              |                              |                          | 1                            |                             |                                             |                        |                                                                           |
| Speeding                                              |                                                                    |                                         |                                                              |                              |                          | 1                            |                             |                                             |                        |                                                                           |
| Stop lights                                           |                                                                    |                                         |                                                              |                              |                          | 1                            |                             |                                             |                        |                                                                           |
| Streets need to be fixed                              |                                                                    |                                         |                                                              |                              |                          |                              |                             |                                             |                        |                                                                           |
| Traffic                                               |                                                                    |                                         |                                                              |                              |                          | 1                            |                             |                                             |                        |                                                                           |
| Traffic<br>Traffic                                    |                                                                    |                                         |                                                              |                              |                          | 1                            |                             |                                             |                        |                                                                           |
| Traffic                                               |                                                                    |                                         |                                                              |                              |                          | 1                            |                             |                                             |                        |                                                                           |
| Traffic                                               |                                                                    |                                         |                                                              |                              |                          | 1                            |                             |                                             |                        |                                                                           |
| Traffic                                               |                                                                    |                                         |                                                              |                              |                          |                              |                             |                                             |                        |                                                                           |
| Traffic                                               |                                                                    |                                         |                                                              |                              |                          | 1                            |                             |                                             |                        |                                                                           |
| Traffic                                               |                                                                    |                                         |                                                              |                              |                          | 1                            |                             |                                             |                        |                                                                           |
| Traffic                                               |                                                                    |                                         |                                                              |                              |                          | 1                            |                             |                                             |                        |                                                                           |
| Traffic light not synchronized                        |                                                                    |                                         |                                                              |                              |                          |                              |                             |                                             |                        |                                                                           |
| Trucks turning down Lambson                           |                                                                    |                                         |                                                              |                              |                          |                              |                             |                                             |                        |                                                                           |
| Two lane traffic                                      |                                                                    | <u> </u>                                | <u> </u>                                                     | <u> </u>                     | <u> </u>                 | 1                            | I                           | 1                                           | I                      |                                                                           |