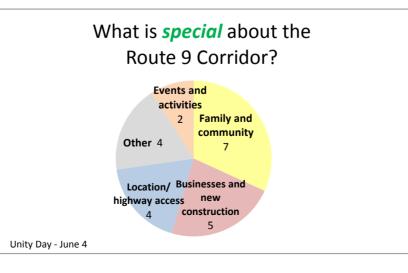

|                                                                   | 155                                      | 39                                        | 53                                       | 24                                  | 14                             | 10                             | 5                      | 10                   |
|-------------------------------------------------------------------|------------------------------------------|-------------------------------------------|------------------------------------------|-------------------------------------|--------------------------------|--------------------------------|------------------------|----------------------|
|                                                                   | All Responses                            | Community and family                      | Places                                   | Location/Transportation             | Parks and nature               | Events and activities          | History                | Other                |
| Been here since the beginning (it's home)                         | Boys and Girls Club                      | Been here since the beginning (it's home) | Bowlerama                                | Access to bridges and highways      | Battery Park                   | Activities                     | Historical area        | Big area             |
| Community                                                         | Churches                                 | Community                                 | Bowlerama                                | Access to Rose Hill and amenities   | Beautiful                      | Activities for the youth       | Historical communities | Good place to retire |
| Community                                                         | Churches                                 | Community                                 | Bowlerama                                | Alternate route to 13               | Beautiful                      | Activities for the youth       | Historical value       | Houses               |
| Community                                                         | Civic associations                       | Community                                 | Businesses along corridor                | Avoid I-95 traffic                  | Beautiful place                | Fun                            | History                | Lots of kids         |
| Community                                                         | Community Center                         | Community                                 | Businesses nearby and delivery available | Bus routes                          | Blocks from riverfront         | More activities for people     | Old town               | Not a lot of noise   |
| Community events                                                  | Community center                         | Community events                          | Construction of the library              | Bus routes                          | Good parks                     | The Walk for Cancer            |                        | Not much violence    |
| Diversity                                                         | Head Start                               | Diversity                                 | Convenience stores                       | Bus stops                           | Kids can play                  | Walking groups                 |                        | Peaceful             |
| Diversity                                                         | PAL Center                               | Diversity                                 | Convenience stores                       | Close to major roadways             | More trees than other highways | Working out                    |                        | Peaceful             |
| Family                                                            | PAL Center                               | Family                                    | Development                              | Connects you to so much (highways)  | Park for children              | Unity                          |                        | Quiet                |
| Family                                                            | PAL Center                               | Family                                    | Drugstores                               | Easy access to all interstates      | Parks                          | Unity Day                      |                        | Quiet                |
| Family                                                            | PAL Center                               | Family                                    | Dunleith Park pool                       | Easy access to Dover                | Parks                          | , , ,                          |                        | -                    |
| Family                                                            | Parks and rec centers                    | Family                                    | Food stores                              | Easy access to everything           | Parks and play areas           |                                |                        |                      |
| Family friendly                                                   | Rose Hill Community Center               | Family friendly                           | Future library                           | Easy route to city, avoid 95 and 13 | Shade                          |                                |                        |                      |
| Family oriented                                                   | Senior Center                            | Family oriented                           | Gas stations                             | Goes from Wilmington to Dover       | Wildlife                       |                                |                        |                      |
| Garfield camp                                                     | Bowlerama                                | Garfield camp                             | Gym                                      | Goes up and down the state          | Wilding                        |                                |                        |                      |
| Good area to grow up                                              | Bowlerama                                | Good area to grow up                      | Innovation center coming                 | Good location                       |                                |                                |                        |                      |
|                                                                   | Bowlerama                                |                                           | Library                                  | Good location                       |                                |                                |                        |                      |
| Good neighbors                                                    |                                          | Good neighbors                            |                                          |                                     | \\/hat                         | is enecial about t             | ha                     |                      |
| Grew up here                                                      | Businesses along corridor                | Grew up here                              | Library                                  | Live close to family                | VVIIat                         | is <i>special</i> about t      | ne                     |                      |
| Home                                                              | Businesses nearby and delivery available | Home                                      | Library                                  | Low traffic                         | R                              | oute 9 Corridor?               |                        |                      |
| It's not Wilmington                                               | Construction of the library              | It's not Wilmington                       | Library                                  | Near 95                             |                                | of responses received by categ | orv                    |                      |
| Know where everything is                                          | Convenience stores                       | Know where everything is                  | Liquor stores                            | Not as much congestion              | - Ivaliber                     |                                | ,                      |                      |
| Meeting people                                                    | Convenience stores                       | Meeting people                            | Lots of stores and restaurants           | Not congested                       | 5                              | <u> </u>                       | ommunity and family    |                      |
| Neighborhoods                                                     | Development                              | Neighborhoods                             | New library                              | Public transportation               | 10                             |                                | aces                   |                      |
| Neighbors                                                         | Drugstores                               | Neighbors                                 | New library                              | You can get almost anywhere         | 10                             | 39                             |                        |                      |
| Neighbors are like family                                         | Dunleith Park pool                       | Neighbors are like family                 | No sales tax                             |                                     | 14                             |                                | ocation/Transportation |                      |
| New energy                                                        | Food stores                              | New energy                                | Produce market                           |                                     | 1                              |                                | arks and nature        |                      |
| New people                                                        | Future library                           | New people                                | Restaurants                              |                                     | 24                             | Ev                             | vents and activities   |                      |
| Nice people                                                       | Gas stations                             | Nice people                               | Rite-Aid, nail salon, shoe store         |                                     | 24                             | E2 H                           | istory                 |                      |
| Nice people, community                                            | Gym                                      | Nice people, community                    | Rite-Aid, pharmacy, gas station          |                                     |                                | 53                             | ther                   |                      |
| People                                                            | Innovation center coming                 | People                                    | Shopping centers                         |                                     |                                |                                |                        |                      |
| People                                                            | Library                                  | People                                    | Shopping centers                         |                                     |                                |                                |                        |                      |
| People                                                            | Library                                  | People                                    | Stores                                   |                                     |                                |                                |                        |                      |
| People                                                            | Library                                  | People                                    | Stores                                   |                                     |                                |                                |                        |                      |
| People                                                            | Library                                  | People                                    | Stores                                   |                                     |                                |                                |                        |                      |
| People                                                            | Liquor stores                            | People                                    | Stores                                   |                                     |                                |                                |                        |                      |
| People                                                            | Lots of stores and restaurants           | People                                    | Stores                                   |                                     |                                |                                |                        |                      |
| People are friendly                                               | New library                              | People are friendly                       | Stores                                   |                                     |                                |                                |                        |                      |
| People care about community                                       | New library                              | People care about community               | Stores and shops                         |                                     |                                |                                |                        |                      |
| People have a heart for the community                             | No sales tax                             | People have a heart for the community     | Stores nearby                            |                                     |                                |                                |                        |                      |
| Access to bridges and highways                                    | Produce market                           | reopie have a heart for the community     | Boys and Girls Club                      |                                     |                                |                                |                        |                      |
| Access to Bridges and Highways  Access to Rose Hill and amenities |                                          |                                           | Churches                                 |                                     |                                |                                |                        |                      |
| Alternate route to 13                                             | Restaurants                              |                                           | Churches                                 |                                     |                                |                                |                        |                      |
| Avoid I-95 traffic                                                | Rite-Aid, nail salon, shoe store         |                                           |                                          |                                     |                                |                                |                        |                      |
|                                                                   | Rite-Aid, pharmacy, gas station          |                                           | Civic associations                       |                                     |                                |                                |                        |                      |
| Bus routes                                                        | Shopping centers                         |                                           | Community Center                         |                                     |                                |                                |                        |                      |
| Bus routes                                                        | Shopping centers                         |                                           | Community center                         |                                     |                                |                                |                        |                      |
| Bus stops                                                         | Stores                                   |                                           | Head Start                               |                                     |                                |                                |                        |                      |
| Close to major roadways                                           | Stores                                   |                                           | PAL Center                               |                                     |                                |                                |                        |                      |
| Connects you to so much (highways)                                | Stores                                   |                                           | PAL Center                               |                                     |                                |                                |                        |                      |
| Easy access to all interstates                                    | Stores                                   |                                           | PAL Center                               |                                     |                                |                                |                        |                      |
| Easy access to Dover                                              | Stores                                   |                                           | PAL Center                               |                                     |                                |                                |                        |                      |
| Easy access to everything                                         | Stores                                   |                                           | Parks and rec centers                    |                                     |                                |                                |                        |                      |
| Easy route to city, avoid 95 and 13                               | Stores and shops                         |                                           | Rose Hill Community Center               |                                     |                                |                                |                        |                      |
| Goes from Wilmington to Dover                                     | Stores nearby                            |                                           | Senior Center                            |                                     |                                |                                |                        |                      |
| Goes up and down the state                                        | Battery Park                             |                                           |                                          |                                     |                                |                                |                        |                      |
| Good location                                                     | Beautiful                                |                                           |                                          |                                     |                                |                                |                        |                      |
| Good location                                                     | Beautiful                                |                                           |                                          |                                     |                                |                                |                        |                      |
| Live close to family                                              | Beautiful place                          |                                           |                                          |                                     |                                |                                |                        |                      |
| Low traffic                                                       | Blocks from riverfront                   |                                           |                                          |                                     |                                |                                |                        |                      |
| Near 95                                                           | Good parks                               |                                           |                                          |                                     |                                |                                |                        |                      |
| Not as much congestion                                            | Kids can play                            |                                           |                                          |                                     |                                |                                |                        |                      |
| Not congested                                                     | More trees than other highways           |                                           |                                          |                                     |                                |                                |                        |                      |
| Public transportation                                             | Park for children                        |                                           |                                          |                                     |                                |                                |                        |                      |
| You can get almost anywhere                                       | Parks                                    |                                           |                                          |                                     |                                |                                |                        |                      |
| Historical area                                                   | Parks                                    |                                           |                                          |                                     |                                |                                |                        |                      |
| Historical communities                                            | Parks and play areas                     |                                           |                                          |                                     |                                |                                |                        |                      |
| Historical value                                                  | Shade                                    |                                           |                                          |                                     |                                |                                |                        |                      |
|                                                                   | Wildlife                                 |                                           |                                          |                                     |                                |                                |                        |                      |
| History<br>Old town                                               | Activities                               |                                           |                                          |                                     |                                |                                |                        |                      |
| Old town                                                          |                                          |                                           |                                          |                                     |                                |                                |                        |                      |
| Big area                                                          | Activities for the youth                 |                                           |                                          |                                     |                                |                                |                        |                      |
| Good place to retire                                              | Activities for the youth                 |                                           |                                          |                                     |                                |                                |                        |                      |
| Houses                                                            | Fun                                      |                                           |                                          |                                     |                                |                                |                        |                      |
| Lots of kids                                                      | More activities for people               |                                           |                                          |                                     |                                |                                |                        |                      |
| Not a lot of noise                                                | The Walk for Cancer                      |                                           |                                          |                                     |                                |                                |                        |                      |
| Not much violence                                                 | Walking groups                           |                                           |                                          |                                     |                                |                                |                        |                      |
| Peaceful                                                          | Working out                              |                                           |                                          |                                     |                                |                                |                        |                      |
|                                                                   | Unity                                    |                                           |                                          |                                     | 1                              |                                |                        | 1                    |
| Peaceful                                                          |                                          |                                           |                                          |                                     |                                |                                |                        |                      |
| Peaceful<br>Quiet                                                 | Unity Day                                |                                           |                                          |                                     |                                |                                |                        |                      |