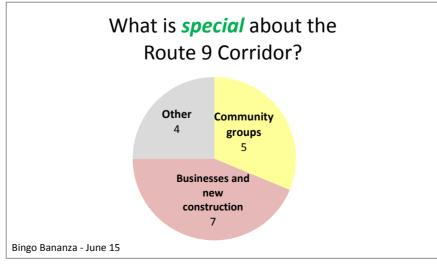

|                                                                   | 155                                      | 39                                        | 53                                       | 24                                  | 14                             | 10                             | 5                      | 10                   |
|-------------------------------------------------------------------|------------------------------------------|-------------------------------------------|------------------------------------------|-------------------------------------|--------------------------------|--------------------------------|------------------------|----------------------|
|                                                                   | All Responses                            | Community and family                      | Places                                   | Location/Transportation             | Parks and nature               | Events and activities          | History                | Other                |
| Been here since the beginning (it's home)                         | Boys and Girls Club                      | Been here since the beginning (it's home) | Bowlerama                                | Access to bridges and highways      | Battery Park                   | Activities                     | Historical area        | Big area             |
| Community                                                         | Churches                                 | Community                                 | Bowlerama                                | Access to Rose Hill and amenities   | Beautiful                      | Activities for the youth       | Historical communities | Good place to retire |
| Community                                                         | Churches                                 | Community                                 | Bowlerama                                | Alternate route to 13               | Beautiful                      | Activities for the youth       | Historical value       | Houses               |
| Community                                                         | Civic associations                       | Community                                 | Businesses along corridor                | Avoid I-95 traffic                  | Beautiful place                | Fun                            | History                | Lots of kids         |
| Community                                                         | Community Center                         | Community                                 | Businesses nearby and delivery available | Bus routes                          | Blocks from riverfront         | More activities for people     | Old town               | Not a lot of noise   |
| Community events                                                  | Community center                         | Community events                          | Construction of the library              | Bus routes                          | Good parks                     | The Walk for Cancer            |                        | Not much violence    |
| Diversity                                                         | Head Start                               | Diversity                                 | Convenience stores                       | Bus stops                           | Kids can play                  | Walking groups                 |                        | Peaceful             |
| Diversity                                                         | PAL Center                               | Diversity                                 | Convenience stores                       | Close to major roadways             | More trees than other highways | Working out                    |                        | Peaceful             |
| Family                                                            | PAL Center                               | Family                                    | Development                              | Connects you to so much (highways)  | Park for children              | Unity                          |                        | Quiet                |
| Family                                                            | PAL Center                               | Family                                    | Drugstores                               | Easy access to all interstates      | Parks                          | Unity Day                      |                        | Quiet                |
| Family                                                            | PAL Center                               | Family                                    | Dunleith Park pool                       | Easy access to Dover                | Parks                          | , , ,                          |                        | -                    |
| Family                                                            | Parks and rec centers                    | Family                                    | Food stores                              | Easy access to everything           | Parks and play areas           |                                |                        |                      |
| Family friendly                                                   | Rose Hill Community Center               | Family friendly                           | Future library                           | Easy route to city, avoid 95 and 13 | Shade                          |                                |                        |                      |
| Family oriented                                                   | Senior Center                            | Family oriented                           | Gas stations                             | Goes from Wilmington to Dover       | Wildlife                       |                                |                        |                      |
| Garfield camp                                                     | Bowlerama                                | Garfield camp                             | Gym                                      | Goes up and down the state          | Wilding                        |                                |                        |                      |
| Good area to grow up                                              | Bowlerama                                | Good area to grow up                      | Innovation center coming                 | Good location                       |                                |                                |                        |                      |
|                                                                   | Bowlerama                                |                                           | Library                                  | Good location                       |                                |                                |                        |                      |
| Good neighbors                                                    |                                          | Good neighbors                            |                                          |                                     | \\/hat                         | is enecial about t             | ha                     |                      |
| Grew up here                                                      | Businesses along corridor                | Grew up here                              | Library                                  | Live close to family                | VVIIat                         | is <i>special</i> about t      | ne                     |                      |
| Home                                                              | Businesses nearby and delivery available | Home                                      | Library                                  | Low traffic                         | R                              | oute 9 Corridor?               |                        |                      |
| It's not Wilmington                                               | Construction of the library              | It's not Wilmington                       | Library                                  | Near 95                             |                                | of responses received by categ | orv                    |                      |
| Know where everything is                                          | Convenience stores                       | Know where everything is                  | Liquor stores                            | Not as much congestion              | - Ivaliber                     |                                | ,                      |                      |
| Meeting people                                                    | Convenience stores                       | Meeting people                            | Lots of stores and restaurants           | Not congested                       | 5                              | <u> </u>                       | ommunity and family    |                      |
| Neighborhoods                                                     | Development                              | Neighborhoods                             | New library                              | Public transportation               | 10                             |                                | aces                   |                      |
| Neighbors                                                         | Drugstores                               | Neighbors                                 | New library                              | You can get almost anywhere         | 10                             | 39                             |                        |                      |
| Neighbors are like family                                         | Dunleith Park pool                       | Neighbors are like family                 | No sales tax                             |                                     | 14                             |                                | ocation/Transportation |                      |
| New energy                                                        | Food stores                              | New energy                                | Produce market                           |                                     | 1                              |                                | arks and nature        |                      |
| New people                                                        | Future library                           | New people                                | Restaurants                              |                                     | 24                             | Ev                             | vents and activities   |                      |
| Nice people                                                       | Gas stations                             | Nice people                               | Rite-Aid, nail salon, shoe store         |                                     | 24                             | E2 H                           | istory                 |                      |
| Nice people, community                                            | Gym                                      | Nice people, community                    | Rite-Aid, pharmacy, gas station          |                                     |                                | 53                             | ther                   |                      |
| People                                                            | Innovation center coming                 | People                                    | Shopping centers                         |                                     |                                |                                |                        |                      |
| People                                                            | Library                                  | People                                    | Shopping centers                         |                                     |                                |                                |                        |                      |
| People                                                            | Library                                  | People                                    | Stores                                   |                                     |                                |                                |                        |                      |
| People                                                            | Library                                  | People                                    | Stores                                   |                                     |                                |                                |                        |                      |
| People                                                            | Library                                  | People                                    | Stores                                   |                                     |                                |                                |                        |                      |
| People                                                            | Liquor stores                            | People                                    | Stores                                   |                                     |                                |                                |                        |                      |
| People                                                            | Lots of stores and restaurants           | People                                    | Stores                                   |                                     |                                |                                |                        |                      |
| People are friendly                                               | New library                              | People are friendly                       | Stores                                   |                                     |                                |                                |                        |                      |
| People care about community                                       | New library                              | People care about community               | Stores and shops                         |                                     |                                |                                |                        |                      |
| People have a heart for the community                             | No sales tax                             | People have a heart for the community     | Stores nearby                            |                                     |                                |                                |                        |                      |
| Access to bridges and highways                                    | Produce market                           | reopie have a heart for the community     | Boys and Girls Club                      |                                     |                                |                                |                        |                      |
| Access to Bridges and Highways  Access to Rose Hill and amenities |                                          |                                           | Churches                                 |                                     |                                |                                |                        |                      |
| Alternate route to 13                                             | Restaurants                              |                                           | Churches                                 |                                     |                                |                                |                        |                      |
| Avoid I-95 traffic                                                | Rite-Aid, nail salon, shoe store         |                                           |                                          |                                     |                                |                                |                        |                      |
|                                                                   | Rite-Aid, pharmacy, gas station          |                                           | Civic associations                       |                                     |                                |                                |                        |                      |
| Bus routes                                                        | Shopping centers                         |                                           | Community Center                         |                                     |                                |                                |                        |                      |
| Bus routes                                                        | Shopping centers                         |                                           | Community center                         |                                     |                                |                                |                        |                      |
| Bus stops                                                         | Stores                                   |                                           | Head Start                               |                                     |                                |                                |                        |                      |
| Close to major roadways                                           | Stores                                   |                                           | PAL Center                               |                                     |                                |                                |                        |                      |
| Connects you to so much (highways)                                | Stores                                   |                                           | PAL Center                               |                                     |                                |                                |                        |                      |
| Easy access to all interstates                                    | Stores                                   |                                           | PAL Center                               |                                     |                                |                                |                        |                      |
| Easy access to Dover                                              | Stores                                   |                                           | PAL Center                               |                                     |                                |                                |                        |                      |
| Easy access to everything                                         | Stores                                   |                                           | Parks and rec centers                    |                                     |                                |                                |                        |                      |
| Easy route to city, avoid 95 and 13                               | Stores and shops                         |                                           | Rose Hill Community Center               |                                     |                                |                                |                        |                      |
| Goes from Wilmington to Dover                                     | Stores nearby                            |                                           | Senior Center                            |                                     |                                |                                |                        |                      |
| Goes up and down the state                                        | Battery Park                             |                                           |                                          |                                     |                                |                                |                        |                      |
| Good location                                                     | Beautiful                                |                                           |                                          |                                     |                                |                                |                        |                      |
| Good location                                                     | Beautiful                                |                                           |                                          |                                     |                                |                                |                        |                      |
| Live close to family                                              | Beautiful place                          |                                           |                                          |                                     |                                |                                |                        |                      |
| Low traffic                                                       | Blocks from riverfront                   |                                           |                                          |                                     |                                |                                |                        |                      |
| Near 95                                                           | Good parks                               |                                           |                                          |                                     |                                |                                |                        |                      |
| Not as much congestion                                            | Kids can play                            |                                           |                                          |                                     |                                |                                |                        |                      |
| Not congested                                                     | More trees than other highways           |                                           |                                          |                                     |                                |                                |                        |                      |
| Public transportation                                             | Park for children                        |                                           |                                          |                                     |                                |                                |                        |                      |
| You can get almost anywhere                                       | Parks                                    |                                           |                                          |                                     |                                |                                |                        |                      |
| Historical area                                                   | Parks                                    |                                           |                                          |                                     |                                |                                |                        |                      |
| Historical communities                                            | Parks and play areas                     |                                           |                                          |                                     |                                |                                |                        |                      |
| Historical value                                                  | Shade                                    |                                           |                                          |                                     |                                |                                |                        |                      |
|                                                                   | Wildlife                                 |                                           |                                          |                                     |                                |                                |                        |                      |
| History<br>Old town                                               | Activities                               |                                           |                                          |                                     |                                |                                |                        |                      |
| Old town                                                          |                                          |                                           |                                          |                                     |                                |                                |                        |                      |
| Big area                                                          | Activities for the youth                 |                                           |                                          |                                     |                                |                                |                        |                      |
| Good place to retire                                              | Activities for the youth                 |                                           |                                          |                                     |                                |                                |                        |                      |
| Houses                                                            | Fun                                      |                                           |                                          |                                     |                                |                                |                        |                      |
| Lots of kids                                                      | More activities for people               |                                           |                                          |                                     |                                |                                |                        |                      |
| Not a lot of noise                                                | The Walk for Cancer                      |                                           |                                          |                                     |                                |                                |                        |                      |
| Not much violence                                                 | Walking groups                           |                                           |                                          |                                     |                                |                                |                        |                      |
| Peaceful                                                          | Working out                              |                                           |                                          |                                     |                                |                                |                        |                      |
|                                                                   | Unity                                    |                                           |                                          |                                     | 1                              |                                |                        | 1                    |
| Peaceful                                                          |                                          |                                           |                                          |                                     |                                |                                |                        |                      |
| Peaceful<br>Quiet                                                 | Unity Day                                |                                           |                                          |                                     |                                |                                |                        |                      |