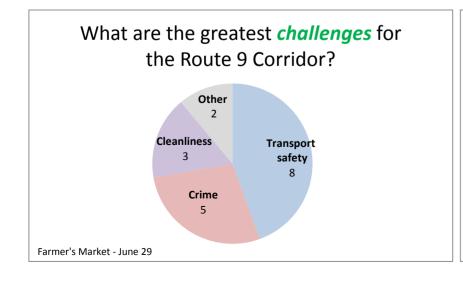

|                                                       | 29                                                                 | 49                                      | 35                                                           | 7                            | 7                        | 6                            | 6                           | 5                                           | 5                      | 9                                                                         |
|-------------------------------------------------------|--------------------------------------------------------------------|-----------------------------------------|--------------------------------------------------------------|------------------------------|--------------------------|------------------------------|-----------------------------|---------------------------------------------|------------------------|---------------------------------------------------------------------------|
|                                                       | ponses                                                             | Crime                                   | Transportation                                               | Unemployment                 | Homelessness             |                              | Lack of activities          | Lack of businesses                          | Sanitation/Maintenance | Other                                                                     |
|                                                       | Joblessness<br>Lack of jobs                                        | Crime<br>Crime                          | Accidents on Route 9 and Memorial Drive                      | Joblessness<br>Lack of jobs  | Homeless                 | Construction                 | Making friends              | Lack of stores                              |                        | Everything                                                                |
|                                                       | Lack of jobs<br>Lack of jobs                                       | Crime<br>Crime                          | Bad drivers<br>Bad road conditions                           | Lack of jobs<br>Lack of jobs | Homeless<br>Homelessness | Construction<br>Construction | More activity More activity | Need better stores<br>Not enough businesses |                        | Lack of safe places for children to play<br>Not safe for children at park |
|                                                       | Lack of jobs                                                       | Crime                                   |                                                              | Lack of jobs                 | Homelessness             | Construction                 | Not enough activities for k |                                             |                        | Poverty                                                                   |
|                                                       | Lack of jobs                                                       | Crime                                   |                                                              | Lack of jobs                 | Homelessness             | Construction                 | Youth on the streets        | Not enough stores                           |                        | Public safety                                                             |
|                                                       | Not enough jobs                                                    | Crime                                   |                                                              | Not enough jobs              | Homelessness             | Construction                 | Youth on the streets        |                                             |                        | Racial bias in housing market                                             |
|                                                       | Unemployment                                                       |                                         |                                                              | Unemployment                 | Homelessness             |                              |                             |                                             |                        | The cops will pull you over for anything                                  |
|                                                       | Homeless                                                           |                                         | Difficulty crossing highways                                 |                              |                          |                              |                             |                                             |                        | Housing values too low                                                    |
|                                                       | Homeless                                                           |                                         | Difficulty crossing road                                     |                              |                          |                              |                             |                                             |                        | Industrial nearby                                                         |
|                                                       | Homelessness<br>Homelessness                                       | Crimes<br>Crimes                        | Four-wheelers and dirt bikes doing wheels on Rt 9 Jaywalking |                              |                          |                              |                             |                                             |                        |                                                                           |
|                                                       | Homelessness                                                       | Crimes                                  | Lack of bike paths                                           | What a                       | re the grea              | itest <i>challenge</i>       | es for                      |                                             |                        |                                                                           |
|                                                       | Homelessness                                                       | Danger                                  | Motorbikes on Rt9 driving 70mph                              |                              |                          | 9 Corridor?                  |                             |                                             |                        |                                                                           |
| Deaths                                                | Homelessness                                                       |                                         | Not enough bike lanes                                        |                              |                          | s received by category       |                             |                                             |                        |                                                                           |
| =                                                     | Lack of stores                                                     | Drugs                                   | Not enough bike lanes                                        | No.                          | uniber of responses      |                              |                             |                                             |                        |                                                                           |
| 9                                                     | Need better stores                                                 | Drugs                                   | People walking in street                                     | _ 5                          |                          | ■ Crime                      |                             |                                             |                        |                                                                           |
|                                                       | Not enough businesses                                              | Drugs                                   | People walking in the street Poor road condition             | 5                            | 9                        | ■ Transpo<br>■ Unemple       |                             |                                             |                        |                                                                           |
|                                                       | Not enough stores Not enough stores                                | Drugs<br>Drugs                          | Potholes                                                     |                              | 49                       | ■ Homeles                    |                             |                                             |                        |                                                                           |
|                                                       | Littering                                                          |                                         | Shore traffic                                                | 6                            |                          | ■ Construc                   |                             |                                             |                        |                                                                           |
|                                                       | Rundown housing needs improvement                                  | Drugs                                   | Speeding                                                     | 7                            |                          | Lack of a                    |                             |                                             |                        |                                                                           |
| Drugs                                                 | Trash                                                              | Drugs                                   | Stop lights                                                  |                              |                          | Lack of b                    | ousinesses                  |                                             |                        |                                                                           |
| =                                                     | Trash                                                              | _ =                                     | Streets need to be fixed                                     |                              | 35                       |                              | on/Maintenance              |                                             |                        |                                                                           |
|                                                       | Unmaintained yards/houses                                          | Drugs                                   | Traffic                                                      |                              |                          | ■ Other                      |                             |                                             |                        |                                                                           |
| =                                                     | Construction                                                       | Drugs                                   | Traffic Traffic                                              |                              |                          |                              |                             |                                             |                        |                                                                           |
|                                                       | Construction Construction                                          | Drugs and prostitution Gun violence     | Traffic Traffic                                              |                              |                          | 1                            |                             |                                             |                        |                                                                           |
|                                                       | Construction                                                       | Killing                                 | Traffic                                                      |                              |                          |                              |                             |                                             |                        |                                                                           |
|                                                       | Construction                                                       | No more killing                         | Traffic                                                      |                              |                          | 1                            |                             |                                             |                        |                                                                           |
| -                                                     | Construction                                                       | Prostitutes                             | Traffic                                                      |                              |                          |                              |                             |                                             |                        |                                                                           |
|                                                       | Making friends                                                     | Prostitution                            | Traffic                                                      |                              |                          | 1                            |                             |                                             |                        |                                                                           |
|                                                       | More activity                                                      | Prostitution                            | Traffic                                                      |                              |                          | 1                            |                             |                                             |                        |                                                                           |
|                                                       | More activity                                                      | Prostitution                            | Traffic light not synchronized                               |                              |                          |                              |                             |                                             |                        |                                                                           |
|                                                       | Not enough activities for kids Youth on the streets                | Prostitution<br>Prostitution            | Trucks turning down Lambson Two lane traffic                 |                              |                          |                              |                             |                                             |                        |                                                                           |
|                                                       | Youth on the streets Youth on the streets                          | Prostitution<br>Prostitution            | TWO INTELLIGITIE                                             |                              |                          | 1                            |                             |                                             |                        |                                                                           |
|                                                       | Everything                                                         | Prostitution                            |                                                              |                              |                          | 1                            |                             |                                             |                        |                                                                           |
|                                                       | Lack of safe places for children to play                           | Prostitution                            |                                                              |                              |                          |                              |                             |                                             |                        |                                                                           |
|                                                       | Not safe for children at park                                      | Prostitution                            |                                                              |                              |                          | 1                            |                             |                                             |                        |                                                                           |
|                                                       | Poverty                                                            | Prostitution and drugs                  |                                                              |                              |                          |                              |                             |                                             |                        |                                                                           |
|                                                       |                                                                    | Shootings                               |                                                              |                              |                          |                              |                             |                                             |                        |                                                                           |
|                                                       | Racial bias in housing market                                      | Shootings<br>Staying close              |                                                              |                              |                          |                              |                             |                                             |                        |                                                                           |
|                                                       | The cops will pull you over for anything<br>Housing values too low | Staying clean<br>Staying out of trouble |                                                              |                              |                          | 1                            |                             |                                             |                        |                                                                           |
|                                                       | Industrial nearby                                                  | Violence                                |                                                              |                              |                          | 1                            |                             |                                             |                        |                                                                           |
| Violence                                              |                                                                    | Violence                                |                                                              |                              |                          | 1                            |                             |                                             |                        |                                                                           |
| Violence                                              |                                                                    | Violence                                |                                                              |                              |                          | 1                            |                             |                                             |                        |                                                                           |
| Violence                                              |                                                                    | Violence                                |                                                              |                              |                          | 1                            |                             |                                             |                        |                                                                           |
| Violence and safety concerns                          |                                                                    | Violence and safety concerns            |                                                              |                              |                          |                              |                             |                                             |                        |                                                                           |
| Accidents on Route 9 and Memorial Drive Bad drivers   |                                                                    |                                         |                                                              |                              |                          |                              |                             |                                             |                        |                                                                           |
| Bad road conditions                                   |                                                                    |                                         |                                                              |                              |                          |                              |                             |                                             |                        |                                                                           |
| Big street to cross                                   |                                                                    |                                         |                                                              |                              |                          |                              |                             |                                             |                        |                                                                           |
| Car crashes                                           |                                                                    |                                         |                                                              |                              |                          |                              |                             |                                             |                        |                                                                           |
| Construction traffic                                  |                                                                    |                                         |                                                              |                              |                          |                              |                             |                                             |                        |                                                                           |
| Difficult to cross highway                            |                                                                    |                                         |                                                              |                              |                          | 1                            |                             |                                             |                        |                                                                           |
| Difficulty crossing highways Difficulty crossing road |                                                                    |                                         |                                                              |                              |                          | 1                            |                             |                                             |                        |                                                                           |
| Four-wheelers and dirt bikes doing wheels on Rt 9     |                                                                    |                                         |                                                              |                              |                          | 1                            |                             |                                             |                        |                                                                           |
| Jaywalking                                            |                                                                    |                                         |                                                              |                              |                          | 1                            |                             |                                             |                        |                                                                           |
| Lack of bike paths                                    |                                                                    |                                         |                                                              |                              |                          | 1                            |                             |                                             |                        |                                                                           |
| Motorbikes on Rt9 driving 70mph                       |                                                                    |                                         |                                                              |                              |                          |                              |                             |                                             |                        |                                                                           |
| Not enough bike lanes                                 |                                                                    |                                         |                                                              |                              |                          |                              |                             |                                             |                        |                                                                           |
| Not enough bike lanes                                 |                                                                    |                                         |                                                              |                              |                          |                              |                             |                                             |                        |                                                                           |
| People walking in the street                          |                                                                    |                                         |                                                              |                              |                          |                              |                             |                                             |                        |                                                                           |
| People walking in the street Poor road condition      |                                                                    |                                         |                                                              |                              |                          | 1                            |                             |                                             |                        |                                                                           |
| Potholes                                              |                                                                    |                                         |                                                              |                              |                          | 1                            |                             |                                             |                        |                                                                           |
| Shore traffic                                         |                                                                    |                                         |                                                              |                              |                          | 1                            |                             |                                             |                        |                                                                           |
| Speeding                                              |                                                                    |                                         |                                                              |                              |                          | 1                            |                             |                                             |                        |                                                                           |
| Stop lights                                           |                                                                    |                                         |                                                              |                              |                          | 1                            |                             |                                             |                        |                                                                           |
| Streets need to be fixed                              |                                                                    |                                         |                                                              |                              |                          |                              |                             |                                             |                        |                                                                           |
| Traffic                                               |                                                                    |                                         |                                                              |                              |                          | 1                            |                             |                                             |                        |                                                                           |
| Traffic<br>Traffic                                    |                                                                    |                                         |                                                              |                              |                          | 1                            |                             |                                             |                        |                                                                           |
| Traffic                                               |                                                                    |                                         |                                                              |                              |                          | 1                            |                             |                                             |                        |                                                                           |
| Traffic                                               |                                                                    |                                         |                                                              |                              |                          | 1                            |                             |                                             |                        |                                                                           |
| Traffic                                               |                                                                    |                                         |                                                              |                              |                          |                              |                             |                                             |                        |                                                                           |
| Traffic                                               |                                                                    |                                         |                                                              |                              |                          | 1                            |                             |                                             |                        |                                                                           |
| Traffic                                               |                                                                    |                                         |                                                              |                              |                          | 1                            |                             |                                             |                        |                                                                           |
| Traffic                                               |                                                                    |                                         |                                                              |                              |                          | 1                            |                             |                                             |                        |                                                                           |
| Traffic light not synchronized                        |                                                                    |                                         |                                                              |                              |                          |                              |                             |                                             |                        |                                                                           |
| Trucks turning down Lambson                           |                                                                    |                                         |                                                              |                              |                          |                              |                             |                                             |                        |                                                                           |
| Two lane traffic                                      |                                                                    | <u> </u>                                | <u> </u>                                                     | <u> </u>                     | <u> </u>                 | 1                            | I                           | 1                                           | I                      |                                                                           |