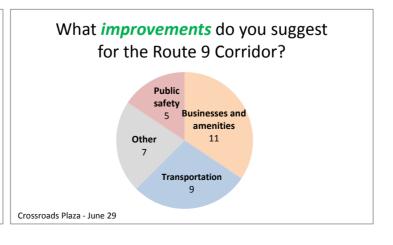

| 9         | 289  |
| Transport safety                         | 6   |      | Other                                    | 6  |      | Other                                                 | 7         | 229  |
| Other                                    | 6   |      | Location/highway access                  | 3  |      | Public safety                                         | 5         | 169  |
| Traffic congestion                       | 5   |      | Bus routes                               | 3  | 8%   |                                                       |           |      |
| -                                        | 30  | 100% |                                          | 36 | 100% |                                                       | 32        | 1009 |







| Challenges                               |           |      | Special                        |    |      | Improvements                           |    |      |
|------------------------------------------|-----------|------|--------------------------------|----|------|----------------------------------------|----|------|
| Traffic                                  |           |      | PAL Center                     |    |      | Repaving                               |    |      |
| Jaywalking                               |           |      | PAL Center                     |    |      | Better signage for turning late to NJ  |    |      |
| Lack of bike paths                       |           |      | PAL Center                     |    |      | More lanes for traffic                 |