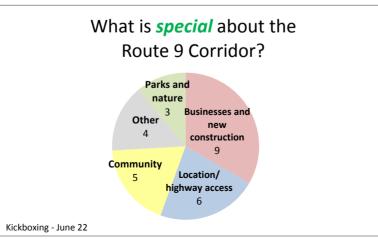

|                                                                   | 155                                      | 39                                        | 53                                       | 24                                  | 14                             | 10                             | 5                      | 10                   |
|-------------------------------------------------------------------|------------------------------------------|-------------------------------------------|------------------------------------------|-------------------------------------|--------------------------------|--------------------------------|------------------------|----------------------|
|                                                                   | All Responses                            | Community and family                      | Places                                   | Location/Transportation             | Parks and nature               | Events and activities          | History                | Other                |
| Been here since the beginning (it's home)                         | Boys and Girls Club                      | Been here since the beginning (it's home) | Bowlerama                                | Access to bridges and highways      | Battery Park                   | Activities                     | Historical area        | Big area             |
| Community                                                         | Churches                                 | Community                                 | Bowlerama                                | Access to Rose Hill and amenities   | Beautiful                      | Activities for the youth       | Historical communities | Good place to retire |
| Community                                                         | Churches                                 | Community                                 | Bowlerama                                | Alternate route to 13               | Beautiful                      | Activities for the youth       | Historical value       | Houses               |
| Community                                                         | Civic associations                       | Community                                 | Businesses along corridor                | Avoid I-95 traffic                  | Beautiful place                | Fun                            | History                | Lots of kids         |
| Community                                                         | Community Center                         | Community                                 | Businesses nearby and delivery available | Bus routes                          | Blocks from riverfront         | More activities for people     | Old town               | Not a lot of noise   |
| Community events                                                  | Community center                         | Community events                          | Construction of the library              | Bus routes                          | Good parks                     | The Walk for Cancer            |                        | Not much violence    |
| Diversity                                                         | Head Start                               | Diversity                                 | Convenience stores                       | Bus stops                           | Kids can play                  | Walking groups                 |                        | Peaceful             |
| Diversity                                                         | PAL Center                               | Diversity                                 | Convenience stores                       | Close to major roadways             | More trees than other highways | Working out                    |                        | Peaceful             |
| Family                                                            | PAL Center                               | Family                                    | Development                              | Connects you to so much (highways)  | Park for children              | Unity                          |                        | Quiet                |
| Family                                                            | PAL Center                               | Family                                    | Drugstores                               | Easy access to all interstates      | Parks                          | Unity Day                      |                        | Quiet                |
| Family                                                            | PAL Center                               | Family                                    | Dunleith Park pool                       | Easy access to Dover                | Parks                          | , , ,                          |                        | -                    |
| Family                                                            | Parks and rec centers                    | Family                                    | Food stores                              | Easy access to everything           | Parks and play areas           |                                |                        |                      |
| Family friendly                                                   | Rose Hill Community Center               | Family friendly                           | Future library                           | Easy route to city, avoid 95 and 13 | Shade                          |                                |                        |                      |
| Family oriented                                                   | Senior Center                            | Family oriented                           | Gas stations                             | Goes from Wilmington to Dover       | Wildlife                       |                                |                        |                      |
| Garfield camp                                                     | Bowlerama                                | Garfield camp                             | Gym                                      | Goes up and down the state          | Wilding                        |                                |                        |                      |
| Good area to grow up                                              | Bowlerama                                | Good area to grow up                      | Innovation center coming                 | Good location                       |                                |                                |                        |                      |
|                                                                   | Bowlerama                                |                                           | Library                                  | Good location                       |                                |                                |                        |                      |
| Good neighbors                                                    |                                          | Good neighbors                            |                                          |                                     | \\/hat                         | is enecial about t             | ha                     |                      |
| Grew up here                                                      | Businesses along corridor                | Grew up here                              | Library                                  | Live close to family                | VVIIat                         | is <i>special</i> about t      | ne                     |                      |
| Home                                                              | Businesses nearby and delivery available | Home                                      | Library                                  | Low traffic                         | R                              | oute 9 Corridor?               |                        |                      |
| It's not Wilmington                                               | Construction of the library              | It's not Wilmington                       | Library                                  | Near 95                             |                                | of responses received by categ | orv                    |                      |
| Know where everything is                                          | Convenience stores                       | Know where everything is                  | Liquor stores                            | Not as much congestion              | - Ivaliber                     |                                | ,                      |                      |
| Meeting people                                                    | Convenience stores                       | Meeting people                            | Lots of stores and restaurants           | Not congested                       | 5                              | <u> </u>                       | ommunity and family    |                      |
| Neighborhoods                                                     | Development                              | Neighborhoods                             | New library                              | Public transportation               | 10                             |                                | aces                   |                      |
| Neighbors                                                         | Drugstores                               | Neighbors                                 | New library                              | You can get almost anywhere         | 10                             | 39                             |                        |                      |
| Neighbors are like family                                         | Dunleith Park pool                       | Neighbors are like family                 | No sales tax                             |                                     | 14                             |                                | ocation/Transportation |                      |
| New energy                                                        | Food stores                              | New energy                                | Produce market                           |                                     | 1                              |                                | arks and nature        |                      |
| New people                                                        | Future library                           | New people                                | Restaurants                              |                                     | 24                             | Ev                             | vents and activities   |                      |
| Nice people                                                       | Gas stations                             | Nice people                               | Rite-Aid, nail salon, shoe store         |                                     | 24                             | E2 H                           | istory                 |                      |
| Nice people, community                                            | Gym                                      | Nice people, community                    | Rite-Aid, pharmacy, gas station          |                                     |                                | 53                             | ther                   |                      |
| People                                                            | Innovation center coming                 | People                                    | Shopping centers                         |                                     |                                |                                |                        |                      |
| People                                                            | Library                                  | People                                    | Shopping centers                         |                                     |                                |                                |                        |                      |
| People                                                            | Library                                  | People                                    | Stores                                   |                                     |                                |                                |                        |                      |
| People                                                            | Library                                  | People                                    | Stores                                   |                                     |                                |                                |                        |                      |
| People                                                            | Library                                  | People                                    | Stores                                   |                                     |                                |                                |                        |                      |
| People                                                            | Liquor stores                            | People                                    | Stores                                   |                                     |                                |                                |                        |                      |
| People                                                            | Lots of stores and restaurants           | People                                    | Stores                                   |                                     |                                |                                |                        |                      |
| People are friendly                                               | New library                              | People are friendly                       | Stores                                   |                                     |                                |                                |                        |                      |
| People care about community                                       | New library                              | People care about community               | Stores and shops                         |                                     |                                |                                |                        |                      |
| People have a heart for the community                             | No sales tax                             | People have a heart for the community     | Stores nearby                            |                                     |                                |                                |                        |                      |
| Access to bridges and highways                                    | Produce market                           | reopie have a heart for the community     | Boys and Girls Club                      |                                     |                                |                                |                        |                      |
| Access to Bridges and Highways  Access to Rose Hill and amenities |                                          |                                           | Churches                                 |                                     |                                |                                |                        |                      |
| Alternate route to 13                                             | Restaurants                              |                                           | Churches                                 |                                     |                                |                                |                        |                      |
| Avoid I-95 traffic                                                | Rite-Aid, nail salon, shoe store         |                                           |                                          |                                     |                                |                                |                        |                      |
|                                                                   | Rite-Aid, pharmacy, gas station          |                                           | Civic associations                       |                                     |                                |                                |                        |                      |
| Bus routes                                                        | Shopping centers                         |                                           | Community Center                         |                                     |                                |                                |                        |                      |
| Bus routes                                                        | Shopping centers                         |                                           | Community center                         |                                     |                                |                                |                        |                      |
| Bus stops                                                         | Stores                                   |                                           | Head Start                               |                                     |                                |                                |                        |                      |
| Close to major roadways                                           | Stores                                   |                                           | PAL Center                               |                                     |                                |                                |                        |                      |
| Connects you to so much (highways)                                | Stores                                   |                                           | PAL Center                               |                                     |                                |                                |                        |                      |
| Easy access to all interstates                                    | Stores                                   |                                           | PAL Center                               |                                     |                                |                                |                        |                      |
| Easy access to Dover                                              | Stores                                   |                                           | PAL Center                               |                                     |                                |                                |                        |                      |
| Easy access to everything                                         | Stores                                   |                                           | Parks and rec centers                    |                                     |                                |                                |                        |                      |
| Easy route to city, avoid 95 and 13                               | Stores and shops                         |                                           | Rose Hill Community Center               |                                     |                                |                                |                        |                      |
| Goes from Wilmington to Dover                                     | Stores nearby                            |                                           | Senior Center                            |                                     |                                |                                |                        |                      |
| Goes up and down the state                                        | Battery Park                             |                                           |                                          |                                     |                                |                                |                        |                      |
| Good location                                                     | Beautiful                                |                                           |                                          |                                     |                                |                                |                        |                      |
| Good location                                                     | Beautiful                                |                                           |                                          |                                     |                                |                                |                        |                      |
| Live close to family                                              | Beautiful place                          |                                           |                                          |                                     |                                |                                |                        |                      |
| Low traffic                                                       | Blocks from riverfront                   |                                           |                                          |                                     |                                |                                |                        |                      |
| Near 95                                                           | Good parks                               |                                           |                                          |                                     |                                |                                |                        |                      |
| Not as much congestion                                            | Kids can play                            |                                           |                                          |                                     |                                |                                |                        |                      |
| Not congested                                                     | More trees than other highways           |                                           |                                          |                                     |                                |                                |                        |                      |
| Public transportation                                             | Park for children                        |                                           |                                          |                                     |                                |                                |                        |                      |
| You can get almost anywhere                                       | Parks                                    |                                           |                                          |                                     |                                |                                |                        |                      |
| Historical area                                                   | Parks                                    |                                           |                                          |                                     |                                |                                |                        |                      |
| Historical communities                                            | Parks and play areas                     |                                           |                                          |                                     |                                |                                |                        |                      |
| Historical value                                                  | Shade                                    |                                           |                                          |                                     |                                |                                |                        |                      |
|                                                                   | Wildlife                                 |                                           |                                          |                                     |                                |                                |                        |                      |
| History<br>Old town                                               | Activities                               |                                           |                                          |                                     |                                |                                |                        |                      |
| Old town                                                          |                                          |                                           |                                          |                                     |                                |                                |                        |                      |
| Big area                                                          | Activities for the youth                 |                                           |                                          |                                     |                                |                                |                        |                      |
| Good place to retire                                              | Activities for the youth                 |                                           |                                          |                                     |                                |                                |                        |                      |
| Houses                                                            | Fun                                      |                                           |                                          |                                     |                                |                                |                        |                      |
| Lots of kids                                                      | More activities for people               |                                           |                                          |                                     |                                |                                |                        |                      |
| Not a lot of noise                                                | The Walk for Cancer                      |                                           |                                          |                                     |                                |                                |                        |                      |
| Not much violence                                                 | Walking groups                           |                                           |                                          |                                     |                                |                                |                        |                      |
| Peaceful                                                          | Working out                              |                                           |                                          |                                     |                                |                                |                        |                      |
|                                                                   | Unity                                    |                                           |                                          |                                     | 1                              |                                |                        | 1                    |
| Peaceful                                                          |                                          |                                           |                                          |                                     |                                |                                |                        |                      |
| Peaceful<br>Quiet                                                 | Unity Day                                |                                           |                                          |                                     |                                |                                |                        |                      |