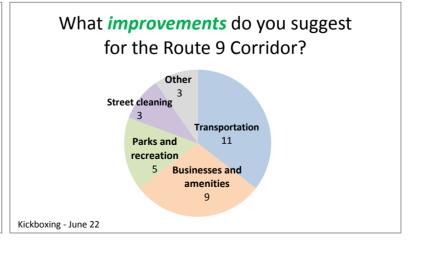

|                                                       | 29                                                                 | 49                                      | 35                                                           | 7                            | 7                        | 6                            | 6                           | 5                                           | 5                      | 9                                                                         |
|-------------------------------------------------------|--------------------------------------------------------------------|-----------------------------------------|--------------------------------------------------------------|------------------------------|--------------------------|------------------------------|-----------------------------|---------------------------------------------|------------------------|---------------------------------------------------------------------------|
|                                                       | ponses                                                             | Crime                                   | Transportation                                               | Unemployment                 | Homelessness             |                              | Lack of activities          | Lack of businesses                          | Sanitation/Maintenance | Other                                                                     |
|                                                       | Joblessness<br>Lack of jobs                                        | Crime<br>Crime                          | Accidents on Route 9 and Memorial Drive                      | Joblessness<br>Lack of jobs  | Homeless                 | Construction                 | Making friends              | Lack of stores                              |                        | Everything                                                                |
|                                                       | Lack of jobs<br>Lack of jobs                                       | Crime<br>Crime                          | Bad drivers<br>Bad road conditions                           | Lack of jobs<br>Lack of jobs | Homeless<br>Homelessness | Construction<br>Construction | More activity More activity | Need better stores<br>Not enough businesses |                        | Lack of safe places for children to play<br>Not safe for children at park |
|                                                       | Lack of jobs                                                       | Crime                                   |                                                              | Lack of jobs                 | Homelessness             | Construction                 | Not enough activities for k |                                             |                        | Poverty                                                                   |
|                                                       | Lack of jobs                                                       | Crime                                   |                                                              | Lack of jobs                 | Homelessness             | Construction                 | Youth on the streets        | Not enough stores                           |                        | Public safety                                                             |
|                                                       | Not enough jobs                                                    | Crime                                   |                                                              | Not enough jobs              | Homelessness             | Construction                 | Youth on the streets        |                                             |                        | Racial bias in housing market                                             |
|                                                       | Unemployment                                                       |                                         |                                                              | Unemployment                 | Homelessness             |                              |                             |                                             |                        | The cops will pull you over for anything                                  |
|                                                       | Homeless                                                           |                                         | Difficulty crossing highways                                 |                              |                          |                              |                             |                                             |                        | Housing values too low                                                    |
|                                                       | Homeless                                                           |                                         | Difficulty crossing road                                     |                              |                          |                              |                             |                                             |                        | Industrial nearby                                                         |
|                                                       | Homelessness<br>Homelessness                                       | Crimes<br>Crimes                        | Four-wheelers and dirt bikes doing wheels on Rt 9 Jaywalking |                              |                          |                              |                             |                                             |                        |                                                                           |
|                                                       | Homelessness                                                       | Crimes                                  | Lack of bike paths                                           | What a                       | re the grea              | itest <i>challenge</i>       | es for                      |                                             |                        |                                                                           |
|                                                       | Homelessness                                                       | Danger                                  | Motorbikes on Rt9 driving 70mph                              |                              |                          | 9 Corridor?                  |                             |                                             |                        |                                                                           |
| Deaths                                                | Homelessness                                                       |                                         | Not enough bike lanes                                        |                              |                          | s received by category       |                             |                                             |                        |                                                                           |
| =                                                     | Lack of stores                                                     | Drugs                                   | Not enough bike lanes                                        | No.                          | uniber of responses      |                              |                             |                                             |                        |                                                                           |
| 9                                                     | Need better stores                                                 | Drugs                                   | People walking in street                                     | _ 5                          |                          | ■ Crime                      |                             |                                             |                        |                                                                           |
|                                                       | Not enough businesses                                              | Drugs                                   | People walking in the street Poor road condition             | 5                            | 9                        | ■ Transpo<br>■ Unemple       |                             |                                             |                        |                                                                           |
|                                                       | Not enough stores Not enough stores                                | Drugs<br>Drugs                          | Potholes                                                     |                              | 49                       | ■ Homeles                    |                             |                                             |                        |                                                                           |
|                                                       | Littering                                                          |                                         | Shore traffic                                                | 6                            |                          | ■ Construc                   |                             |                                             |                        |                                                                           |
|                                                       | Rundown housing needs improvement                                  | Drugs                                   | Speeding                                                     | 7                            |                          | Lack of a                    |                             |                                             |                        |                                                                           |
| Drugs                                                 | Trash                                                              | Drugs                                   | Stop lights                                                  |                              |                          | Lack of b                    | ousinesses                  |                                             |                        |                                                                           |
| =                                                     | Trash                                                              | _ =                                     | Streets need to be fixed                                     |                              | 35                       |                              | on/Maintenance              |                                             |                        |                                                                           |
|                                                       | Unmaintained yards/houses                                          | Drugs                                   | Traffic                                                      |                              |                          | ■ Other                      |                             |                                             |                        |                                                                           |
| =                                                     | Construction                                                       | Drugs                                   | Traffic Traffic                                              |                              |                          |                              |                             |                                             |                        |                                                                           |
|                                                       | Construction Construction                                          | Drugs and prostitution Gun violence     | Traffic Traffic                                              |                              |                          | 1                            |                             |                                             |                        |                                                                           |
|                                                       | Construction                                                       | Killing                                 | Traffic                                                      |                              |                          |                              |                             |                                             |                        |                                                                           |
|                                                       | Construction                                                       | No more killing                         | Traffic                                                      |                              |                          | 1                            |                             |                                             |                        |                                                                           |
| -                                                     | Construction                                                       | Prostitutes                             | Traffic                                                      |                              |                          |                              |                             |                                             |                        |                                                                           |
|                                                       | Making friends                                                     | Prostitution                            | Traffic                                                      |                              |                          | 1                            |                             |                                             |                        |                                                                           |
|                                                       | More activity                                                      | Prostitution                            | Traffic                                                      |                              |                          | 1                            |                             |                                             |                        |                                                                           |
|                                                       | More activity                                                      | Prostitution                            | Traffic light not synchronized                               |                              |                          |                              |                             |                                             |                        |                                                                           |
|                                                       | Not enough activities for kids Youth on the streets                | Prostitution<br>Prostitution            | Trucks turning down Lambson Two lane traffic                 |                              |                          |                              |                             |                                             |                        |                                                                           |
|                                                       | Youth on the streets Youth on the streets                          | Prostitution<br>Prostitution            | TWO INTELLIGITIE                                             |                              |                          | 1                            |                             |                                             |                        |                                                                           |
|                                                       | Everything                                                         | Prostitution                            |                                                              |                              |                          | 1                            |                             |                                             |                        |                                                                           |
|                                                       | Lack of safe places for children to play                           | Prostitution                            |                                                              |                              |                          |                              |                             |                                             |                        |                                                                           |
|                                                       | Not safe for children at park                                      | Prostitution                            |                                                              |                              |                          | 1                            |                             |                                             |                        |                                                                           |
|                                                       | Poverty                                                            | Prostitution and drugs                  |                                                              |                              |                          |                              |                             |                                             |                        |                                                                           |
|                                                       |                                                                    | Shootings                               |                                                              |                              |                          |                              |                             |                                             |                        |                                                                           |
|                                                       | Racial bias in housing market                                      | Shootings<br>Staying close              |                                                              |                              |                          |                              |                             |                                             |                        |                                                                           |
|                                                       | The cops will pull you over for anything<br>Housing values too low | Staying clean<br>Staying out of trouble |                                                              |                              |                          | 1                            |                             |                                             |                        |                                                                           |
|                                                       | Industrial nearby                                                  | Violence                                |                                                              |                              |                          | 1                            |                             |                                             |                        |                                                                           |
| Violence                                              |                                                                    | Violence                                |                                                              |                              |                          | 1                            |                             |                                             |                        |                                                                           |
| Violence                                              |                                                                    | Violence                                |                                                              |                              |                          | 1                            |                             |                                             |                        |                                                                           |
| Violence                                              |                                                                    | Violence                                |                                                              |                              |                          | 1                            |                             |                                             |                        |                                                                           |
| Violence and safety concerns                          |                                                                    | Violence and safety concerns            |                                                              |                              |                          |                              |                             |                                             |                        |                                                                           |
| Accidents on Route 9 and Memorial Drive Bad drivers   |                                                                    |                                         |                                                              |                              |                          |                              |                             |                                             |                        |                                                                           |
| Bad road conditions                                   |                                                                    |                                         |                                                              |                              |                          |                              |                             |                                             |                        |                                                                           |
| Big street to cross                                   |                                                                    |                                         |                                                              |                              |                          |                              |                             |                                             |                        |                                                                           |
| Car crashes                                           |                                                                    |                                         |                                                              |                              |                          |                              |                             |                                             |                        |                                                                           |
| Construction traffic                                  |                                                                    |                                         |                                                              |                              |                          |                              |                             |                                             |                        |                                                                           |
| Difficult to cross highway                            |                                                                    |                                         |                                                              |                              |                          | 1                            |                             |                                             |                        |                                                                           |
| Difficulty crossing highways Difficulty crossing road |                                                                    |                                         |                                                              |                              |                          | 1                            |                             |                                             |                        |                                                                           |
| Four-wheelers and dirt bikes doing wheels on Rt 9     |                                                                    |                                         |                                                              |                              |                          | 1                            |                             |                                             |                        |                                                                           |
| Jaywalking                                            |                                                                    |                                         |                                                              |                              |                          | 1                            |                             |                                             |                        |                                                                           |
| Lack of bike paths                                    |                                                                    |                                         |                                                              |                              |                          | 1                            |                             |                                             |                        |                                                                           |
| Motorbikes on Rt9 driving 70mph                       |                                                                    |                                         |                                                              |                              |                          |                              |                             |                                             |                        |                                                                           |
| Not enough bike lanes                                 |                                                                    |                                         |                                                              |                              |                          |                              |                             |                                             |                        |                                                                           |
| Not enough bike lanes                                 |                                                                    |                                         |                                                              |                              |                          |                              |                             |                                             |                        |                                                                           |
| People walking in the street                          |                                                                    |                                         |                                                              |                              |                          |                              |                             |                                             |                        |                                                                           |
| People walking in the street Poor road condition      |                                                                    |                                         |                                                              |                              |                          | 1                            |                             |                                             |                        |                                                                           |
| Potholes                                              |                                                                    |                                         |                                                              |                              |                          | 1                            |                             |                                             |                        |                                                                           |
| Shore traffic                                         |                                                                    |                                         |                                                              |                              |                          | 1                            |                             |                                             |                        |                                                                           |
| Speeding                                              |                                                                    |                                         |                                                              |                              |                          | 1                            |                             |                                             |                        |                                                                           |
| Stop lights                                           |                                                                    |                                         |                                                              |                              |                          | 1                            |                             |                                             |                        |                                                                           |
| Streets need to be fixed                              |                                                                    |                                         |                                                              |                              |                          |                              |                             |                                             |                        |                                                                           |
| Traffic                                               |                                                                    |                                         |                                                              |                              |                          | 1                            |                             |                                             |                        |                                                                           |
| Traffic<br>Traffic                                    |                                                                    |                                         |                                                              |                              |                          | 1                            |                             |                                             |                        |                                                                           |
| Traffic                                               |                                                                    |                                         |                                                              |                              |                          | 1                            |                             |                                             |                        |                                                                           |
| Traffic                                               |                                                                    |                                         |                                                              |                              |                          | 1                            |                             |                                             |                        |                                                                           |
| Traffic                                               |                                                                    |                                         |                                                              |                              |                          |                              |                             |                                             |                        |                                                                           |
| Traffic                                               |                                                                    |                                         |                                                              |                              |                          | 1                            |                             |                                             |                        |                                                                           |
| Traffic                                               |                                                                    |                                         |                                                              |                              |                          | 1                            |                             |                                             |                        |                                                                           |
| Traffic                                               |                                                                    |                                         |                                                              |                              |                          | 1                            |                             |                                             |                        |                                                                           |
| Traffic light not synchronized                        |                                                                    |                                         |                                                              |                              |                          |                              |                             |                                             |                        |                                                                           |
| Trucks turning down Lambson                           |                                                                    |                                         |                                                              |                              |                          |                              |                             |                                             |                        |                                                                           |
| Two lane traffic                                      |                                                                    | <u> </u>                                | <u> </u>                                                     | <u> </u>                     | <u> </u>                 | 1                            | I                           | 1                                           | I                      |                                                                           |