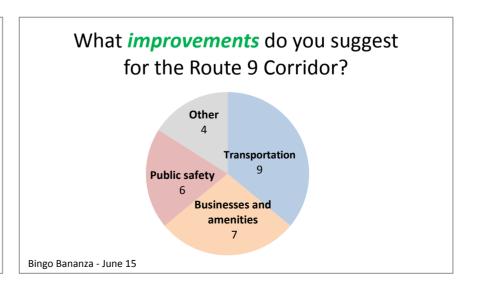

|                                                                   | 155                                      | 39                                        | 53                                       | 24                                  | 14                             | 10                             | 5                      | 10                   |
|-------------------------------------------------------------------|------------------------------------------|-------------------------------------------|------------------------------------------|-------------------------------------|--------------------------------|--------------------------------|------------------------|----------------------|
|                                                                   | All Responses                            | Community and family                      | Places                                   | Location/Transportation             | Parks and nature               | Events and activities          | History                | Other                |
| Been here since the beginning (it's home)                         | Boys and Girls Club                      | Been here since the beginning (it's home) | Bowlerama                                | Access to bridges and highways      | Battery Park                   | Activities                     | Historical area        | Big area             |
| Community                                                         | Churches                                 | Community                                 | Bowlerama                                | Access to Rose Hill and amenities   | Beautiful                      | Activities for the youth       | Historical communities | Good place to retire |
| Community                                                         | Churches                                 | Community                                 | Bowlerama                                | Alternate route to 13               | Beautiful                      | Activities for the youth       | Historical value       | Houses               |
| Community                                                         | Civic associations                       | Community                                 | Businesses along corridor                | Avoid I-95 traffic                  | Beautiful place                | Fun                            | History                | Lots of kids         |
| Community                                                         | Community Center                         | Community                                 | Businesses nearby and delivery available | Bus routes                          | Blocks from riverfront         | More activities for people     | Old town               | Not a lot of noise   |
| Community events                                                  | Community center                         | Community events                          | Construction of the library              | Bus routes                          | Good parks                     | The Walk for Cancer            |                        | Not much violence    |
| Diversity                                                         | Head Start                               | Diversity                                 | Convenience stores                       | Bus stops                           | Kids can play                  | Walking groups                 |                        | Peaceful             |
| Diversity                                                         | PAL Center                               | Diversity                                 | Convenience stores                       | Close to major roadways             | More trees than other highways | Working out                    |                        | Peaceful             |
| Family                                                            | PAL Center                               | Family                                    | Development                              | Connects you to so much (highways)  | Park for children              | Unity                          |                        | Quiet                |
| Family                                                            | PAL Center                               | Family                                    | Drugstores                               | Easy access to all interstates      | Parks                          | Unity Day                      |                        | Quiet                |
| Family                                                            | PAL Center                               | Family                                    | Dunleith Park pool                       | Easy access to Dover                | Parks                          | , , ,                          |                        | -                    |
| Family                                                            | Parks and rec centers                    | Family                                    | Food stores                              | Easy access to everything           | Parks and play areas           |                                |                        |                      |
| Family friendly                                                   | Rose Hill Community Center               | Family friendly                           | Future library                           | Easy route to city, avoid 95 and 13 | Shade                          |                                |                        |                      |
| Family oriented                                                   | Senior Center                            | Family oriented                           | Gas stations                             | Goes from Wilmington to Dover       | Wildlife                       |                                |                        |                      |
| Garfield camp                                                     | Bowlerama                                | Garfield camp                             | Gym                                      | Goes up and down the state          | Wilding                        |                                |                        |                      |
| Good area to grow up                                              | Bowlerama                                | Good area to grow up                      | Innovation center coming                 | Good location                       |                                |                                |                        |                      |
|                                                                   | Bowlerama                                |                                           | Library                                  | Good location                       |                                |                                |                        |                      |
| Good neighbors                                                    |                                          | Good neighbors                            |                                          |                                     | \\/hat                         | is enecial about t             | ha                     |                      |
| Grew up here                                                      | Businesses along corridor                | Grew up here                              | Library                                  | Live close to family                | VVIIat                         | is <i>special</i> about t      | ne                     |                      |
| Home                                                              | Businesses nearby and delivery available | Home                                      | Library                                  | Low traffic                         | R                              | oute 9 Corridor?               |                        |                      |
| It's not Wilmington                                               | Construction of the library              | It's not Wilmington                       | Library                                  | Near 95                             |                                | of responses received by categ | orv                    |                      |
| Know where everything is                                          | Convenience stores                       | Know where everything is                  | Liquor stores                            | Not as much congestion              | - Ivaliber                     |                                | ,                      |                      |
| Meeting people                                                    | Convenience stores                       | Meeting people                            | Lots of stores and restaurants           | Not congested                       | 5                              | <u> </u>                       | ommunity and family    |                      |
| Neighborhoods                                                     | Development                              | Neighborhoods                             | New library                              | Public transportation               | 10                             |                                | aces                   |                      |
| Neighbors                                                         | Drugstores                               | Neighbors                                 | New library                              | You can get almost anywhere         | 10                             | 39                             |                        |                      |
| Neighbors are like family                                         | Dunleith Park pool                       | Neighbors are like family                 | No sales tax                             |                                     | 14                             |                                | ocation/Transportation |                      |
| New energy                                                        | Food stores                              | New energy                                | Produce market                           |                                     | 1                              |                                | arks and nature        |                      |
| New people                                                        | Future library                           | New people                                | Restaurants                              |                                     | 24                             | Ev                             | vents and activities   |                      |
| Nice people                                                       | Gas stations                             | Nice people                               | Rite-Aid, nail salon, shoe store         |                                     | 24                             | E2 H                           | istory                 |                      |
| Nice people, community                                            | Gym                                      | Nice people, community                    | Rite-Aid, pharmacy, gas station          |                                     |                                | 53                             | ther                   |                      |
| People                                                            | Innovation center coming                 | People                                    | Shopping centers                         |                                     |                                |                                |                        |                      |
| People                                                            | Library                                  | People                                    | Shopping centers                         |                                     |                                |                                |                        |                      |
| People                                                            | Library                                  | People                                    | Stores                                   |                                     |                                |                                |                        |                      |
| People                                                            | Library                                  | People                                    | Stores                                   |                                     |                                |                                |                        |                      |
| People                                                            | Library                                  | People                                    | Stores                                   |                                     |                                |                                |                        |                      |
| People                                                            | Liquor stores                            | People                                    | Stores                                   |                                     |                                |                                |                        |                      |
| People                                                            | Lots of stores and restaurants           | People                                    | Stores                                   |                                     |                                |                                |                        |                      |
| People are friendly                                               | New library                              | People are friendly                       | Stores                                   |                                     |                                |                                |                        |                      |
| People care about community                                       | New library                              | People care about community               | Stores and shops                         |                                     |                                |                                |                        |                      |
| People have a heart for the community                             | No sales tax                             | People have a heart for the community     | Stores nearby                            |                                     |                                |                                |                        |                      |
| Access to bridges and highways                                    | Produce market                           | reopie have a heart for the community     | Boys and Girls Club                      |                                     |                                |                                |                        |                      |
| Access to Bridges and Highways  Access to Rose Hill and amenities |                                          |                                           | Churches                                 |                                     |                                |                                |                        |                      |
| Alternate route to 13                                             | Restaurants                              |                                           | Churches                                 |                                     |                                |                                |                        |                      |
| Avoid I-95 traffic                                                | Rite-Aid, nail salon, shoe store         |                                           |                                          |                                     |                                |                                |                        |                      |
|                                                                   | Rite-Aid, pharmacy, gas station          |                                           | Civic associations                       |                                     |                                |                                |                        |                      |
| Bus routes                                                        | Shopping centers                         |                                           | Community Center                         |                                     |                                |                                |                        |                      |
| Bus routes                                                        | Shopping centers                         |                                           | Community center                         |                                     |                                |                                |                        |                      |
| Bus stops                                                         | Stores                                   |                                           | Head Start                               |                                     |                                |                                |                        |                      |
| Close to major roadways                                           | Stores                                   |                                           | PAL Center                               |                                     |                                |                                |                        |                      |
| Connects you to so much (highways)                                | Stores                                   |                                           | PAL Center                               |                                     |                                |                                |                        |                      |
| Easy access to all interstates                                    | Stores                                   |                                           | PAL Center                               |                                     |                                |                                |                        |                      |
| Easy access to Dover                                              | Stores                                   |                                           | PAL Center                               |                                     |                                |                                |                        |                      |
| Easy access to everything                                         | Stores                                   |                                           | Parks and rec centers                    |                                     |                                |                                |                        |                      |
| Easy route to city, avoid 95 and 13                               | Stores and shops                         |                                           | Rose Hill Community Center               |                                     |                                |                                |                        |                      |
| Goes from Wilmington to Dover                                     | Stores nearby                            |                                           | Senior Center                            |                                     |                                |                                |                        |                      |
| Goes up and down the state                                        | Battery Park                             |                                           |                                          |                                     |                                |                                |                        |                      |
| Good location                                                     | Beautiful                                |                                           |                                          |                                     |                                |                                |                        |                      |
| Good location                                                     | Beautiful                                |                                           |                                          |                                     |                                |                                |                        |                      |
| Live close to family                                              | Beautiful place                          |                                           |                                          |                                     |                                |                                |                        |                      |
| Low traffic                                                       | Blocks from riverfront                   |                                           |                                          |                                     |                                |                                |                        |                      |
| Near 95                                                           | Good parks                               |                                           |                                          |                                     |                                |                                |                        |                      |
| Not as much congestion                                            | Kids can play                            |                                           |                                          |                                     |                                |                                |                        |                      |
| Not congested                                                     | More trees than other highways           |                                           |                                          |                                     |                                |                                |                        |                      |
| Public transportation                                             | Park for children                        |                                           |                                          |                                     |                                |                                |                        |                      |
| You can get almost anywhere                                       | Parks                                    |                                           |                                          |                                     |                                |                                |                        |                      |
| Historical area                                                   | Parks                                    |                                           |                                          |                                     |                                |                                |                        |                      |
| Historical communities                                            | Parks and play areas                     |                                           |                                          |                                     |                                |                                |                        |                      |
| Historical value                                                  | Shade                                    |                                           |                                          |                                     |                                |                                |                        |                      |
|                                                                   | Wildlife                                 |                                           |                                          |                                     |                                |                                |                        |                      |
| History<br>Old town                                               | Activities                               |                                           |                                          |                                     |                                |                                |                        |                      |
| Old town                                                          |                                          |                                           |                                          |                                     |                                |                                |                        |                      |
| Big area                                                          | Activities for the youth                 |                                           |                                          |                                     |                                |                                |                        |                      |
| Good place to retire                                              | Activities for the youth                 |                                           |                                          |                                     |                                |                                |                        |                      |
| Houses                                                            | Fun                                      |                                           |                                          |                                     |                                |                                |                        |                      |
| Lots of kids                                                      | More activities for people               |                                           |                                          |                                     |                                |                                |                        |                      |
| Not a lot of noise                                                | The Walk for Cancer                      |                                           |                                          |                                     |                                |                                |                        |                      |
| Not much violence                                                 | Walking groups                           |                                           |                                          |                                     |                                |                                |                        |                      |
| Peaceful                                                          | Working out                              |                                           |                                          |                                     |                                |                                |                        |                      |
|                                                                   | Unity                                    |                                           |                                          |                                     | 1                              |                                |                        | 1                    |
| Peaceful                                                          |                                          |                                           |                                          |                                     |                                |                                |                        |                      |
| Peaceful<br>Quiet                                                 | Unity Day                                |                                           |                                          |                                     |                                |                                |                        |                      |