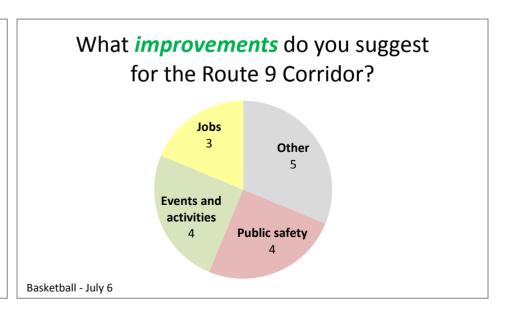

|
| Crime                  | 10 |       | Community                   | 8  |      | Other                     |         | 5  | 31%  |
| Unemployment           | 4  |       | Events and activities       | 4  |      | Public safety             |         | 4  | 25%  |
| Homelessness           | 3  |       | Other                       | 4  |      | Events and activities     |         | 4  | 25%  |
| Other                  | 2  | 11%   | Parks and community centers | 3  |      | Jobs                      |         | 3  | 19%  |
|                        |    | 40001 |                             |    | 0%   | 1                         |         |    | 4000 |
|                        | 19 | 100%  |                             | 19 | 100% |                           |         | 16 | 100% |







| Challenges                               |     |                    | Special         |   |      | Improvements              |    |      |
|------------------------------------------|-----|--------------------|-----------------|---|------|---------------------------|----|------|
| Prostitution                             |     | Convenience stores |                 |   |      | Stricter rental laws      |    |      |
| Drugs                                    |     | Liquor stores      |                 |   |      | Less crime                |    |      |
| Drugs                                    |     | Convenience stores |                 |   |      | Crack down on crime       |    |      |
| Prostitution                             |     | Stores             |                 |   |