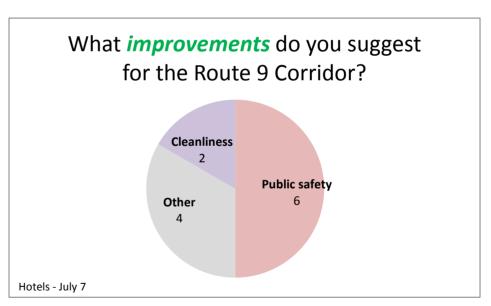

67% Businesses     |                 | 4 | 50%  | Public safety             | 6  | 50%  |
| Homelessness                             | 1   | 11% Community      |                 | 4 | 50%  | Other                     | 4  | 33%  |
| Other                                    | 2   | 22%                |                 |   |      | Cleanliness               | 2  | 17%  |
|                                          |     |                    |                 |   |      |                           |    |      |
|                                          |     |                    |                 |   | 0%   |                           |    |      |
|                                          | 9 1 | .00%               |                 | 8 | 100% |                           | 12 | 100% |