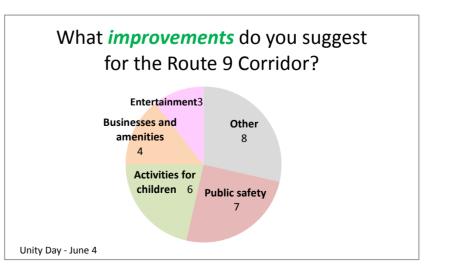

ses/new construction               | 5  |                   | Public safety                                 |        | 25%                 |
| Transportation safety          | •          |                     | Location/highway access                   | 4  |                   | Activities for children                       | 6      | 21%                 |
| Other                          | 4          |                     | Other                                     | 4  |                   | Businesses and amenities                      | 4      | 14%                 |
| Homelessness                   | 2 <b>7</b> | 11%<br><b>100</b> % | Events and activities                     | 22 | 9%<br><b>100%</b> | Entertainment                                 | 28     | 11%<br><b>100</b> % |







| Challenges                        |   | Special                         |         | Improvements                                        |    |      |
|-----------------------------------|---|---------------------------------|---------|-----------------------------------------------------|----|------|
| Violence                          |   | Boys and Girls Club             |         | Memorial Drive light                                |    |      |
| Not safe for children at park     |   | Head Start                      |         | Seats and coverings at all bus stops on Rt 9        |    |      |
| Prostitutes                       |   | Churches                        |         | Stop light at Rose Gate entrance                    |    |      |
| Motorbikes on Rt9 driving 70mph   |