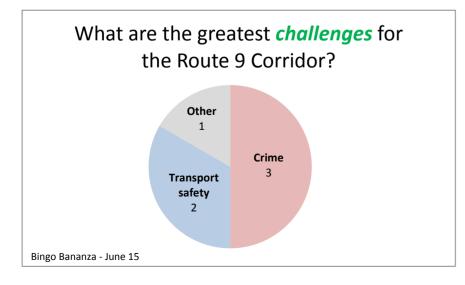

| 9  | 36%  |
| Transportation safety             | 2 | 33% Businesses/new construction | 7 44%   | Businesses and amenities                            | 7  | 28%  |
| Other                             | 1 | 17% Other                       | 4 25%   | Public safety                                       | 5  | 20%  |
|                                   |   |                                 |         | Other                                               | 4  | 16%  |
|                                   |   |                                 |         |                                                     |    |      |
|                                   | 6 | 100%                            | 16 100% |                                                     | 25 | 100% |







| Bowlerama Future library Fostbution Future library Fostbution Bowlerama Bowl | Challenges                              |     |      | Special                           |   |     | Improvements                 |    |      |
|----------------------------------------------------------------------------------------------------------------------------------------------------------------------------------------------------------------------------------------------------------------------------------------------------------------------------------------------------------------------------------------------------------------------------------------------------------------------------------------------------------------------------------------------------------------------------------------