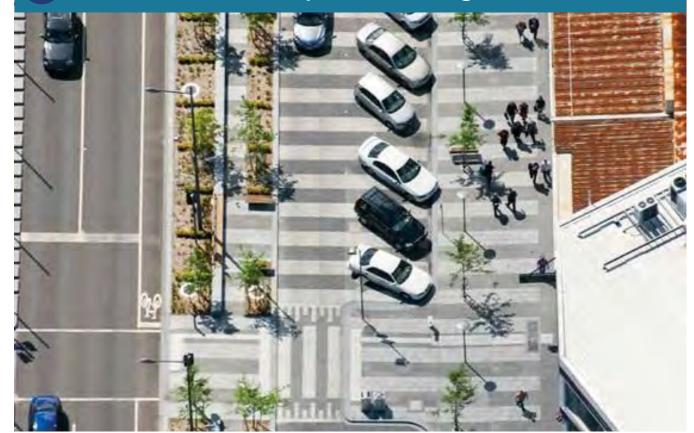

| 71          |                     | 343     |
|---------------|------------|-------------------|----------------------|-----------------|--------------------------------|------------|---------------------|-------------|---------------------|---------|
| TOTAL         |            | 128,810           |                      |                 |                                |            | 272                 | 71          |                     | 343     |
| Development A | Assumption | s: Multi-Family I | ے<br>Efficiency @ 80 | % and 900sf/ un | it; Hotel Average Key @ 400sf; | SFA Averag | e Lot Width 22'; SF | D Rear-Load | led Average Lot Wid | lth 40' |





#### Concord Pike (US 202) Corridor Master Plan

March 20, 2019



# POTENTIAL REDEVELOPMENT AREAS - FAIRFAX













### KEY

PROPOSED S-F ATTACHED
PROPOSED S-F DETACHED
PROPOSED MULTI-FAMILY
PROPOSED RETAIL
PROPOSED HOTEL
PROPOSED OFFICE
PROPOSED CIVIC
EXISTING BUILDINGS
EXISTING BUS STOPS
EXISTING BUS STOPS





## **PRECEDENTS & PROGRAM**

|       |                      |                | NON-RE          | NON-RESIDENTIAL |                      |                 | RESIDENTIAL             |                |            |            |                      |
|-------|----------------------|----------------|-----------------|-----------------|----------------------|-----------------|-------------------------|----------------|------------|------------|----------------------|
|       | # of<br>Sto-<br>ries | Retail<br>(SF) | Hotel<br>(Keys) | Office<br>(SF)  | Civic/ Institutional | # of<br>Stories | Multi