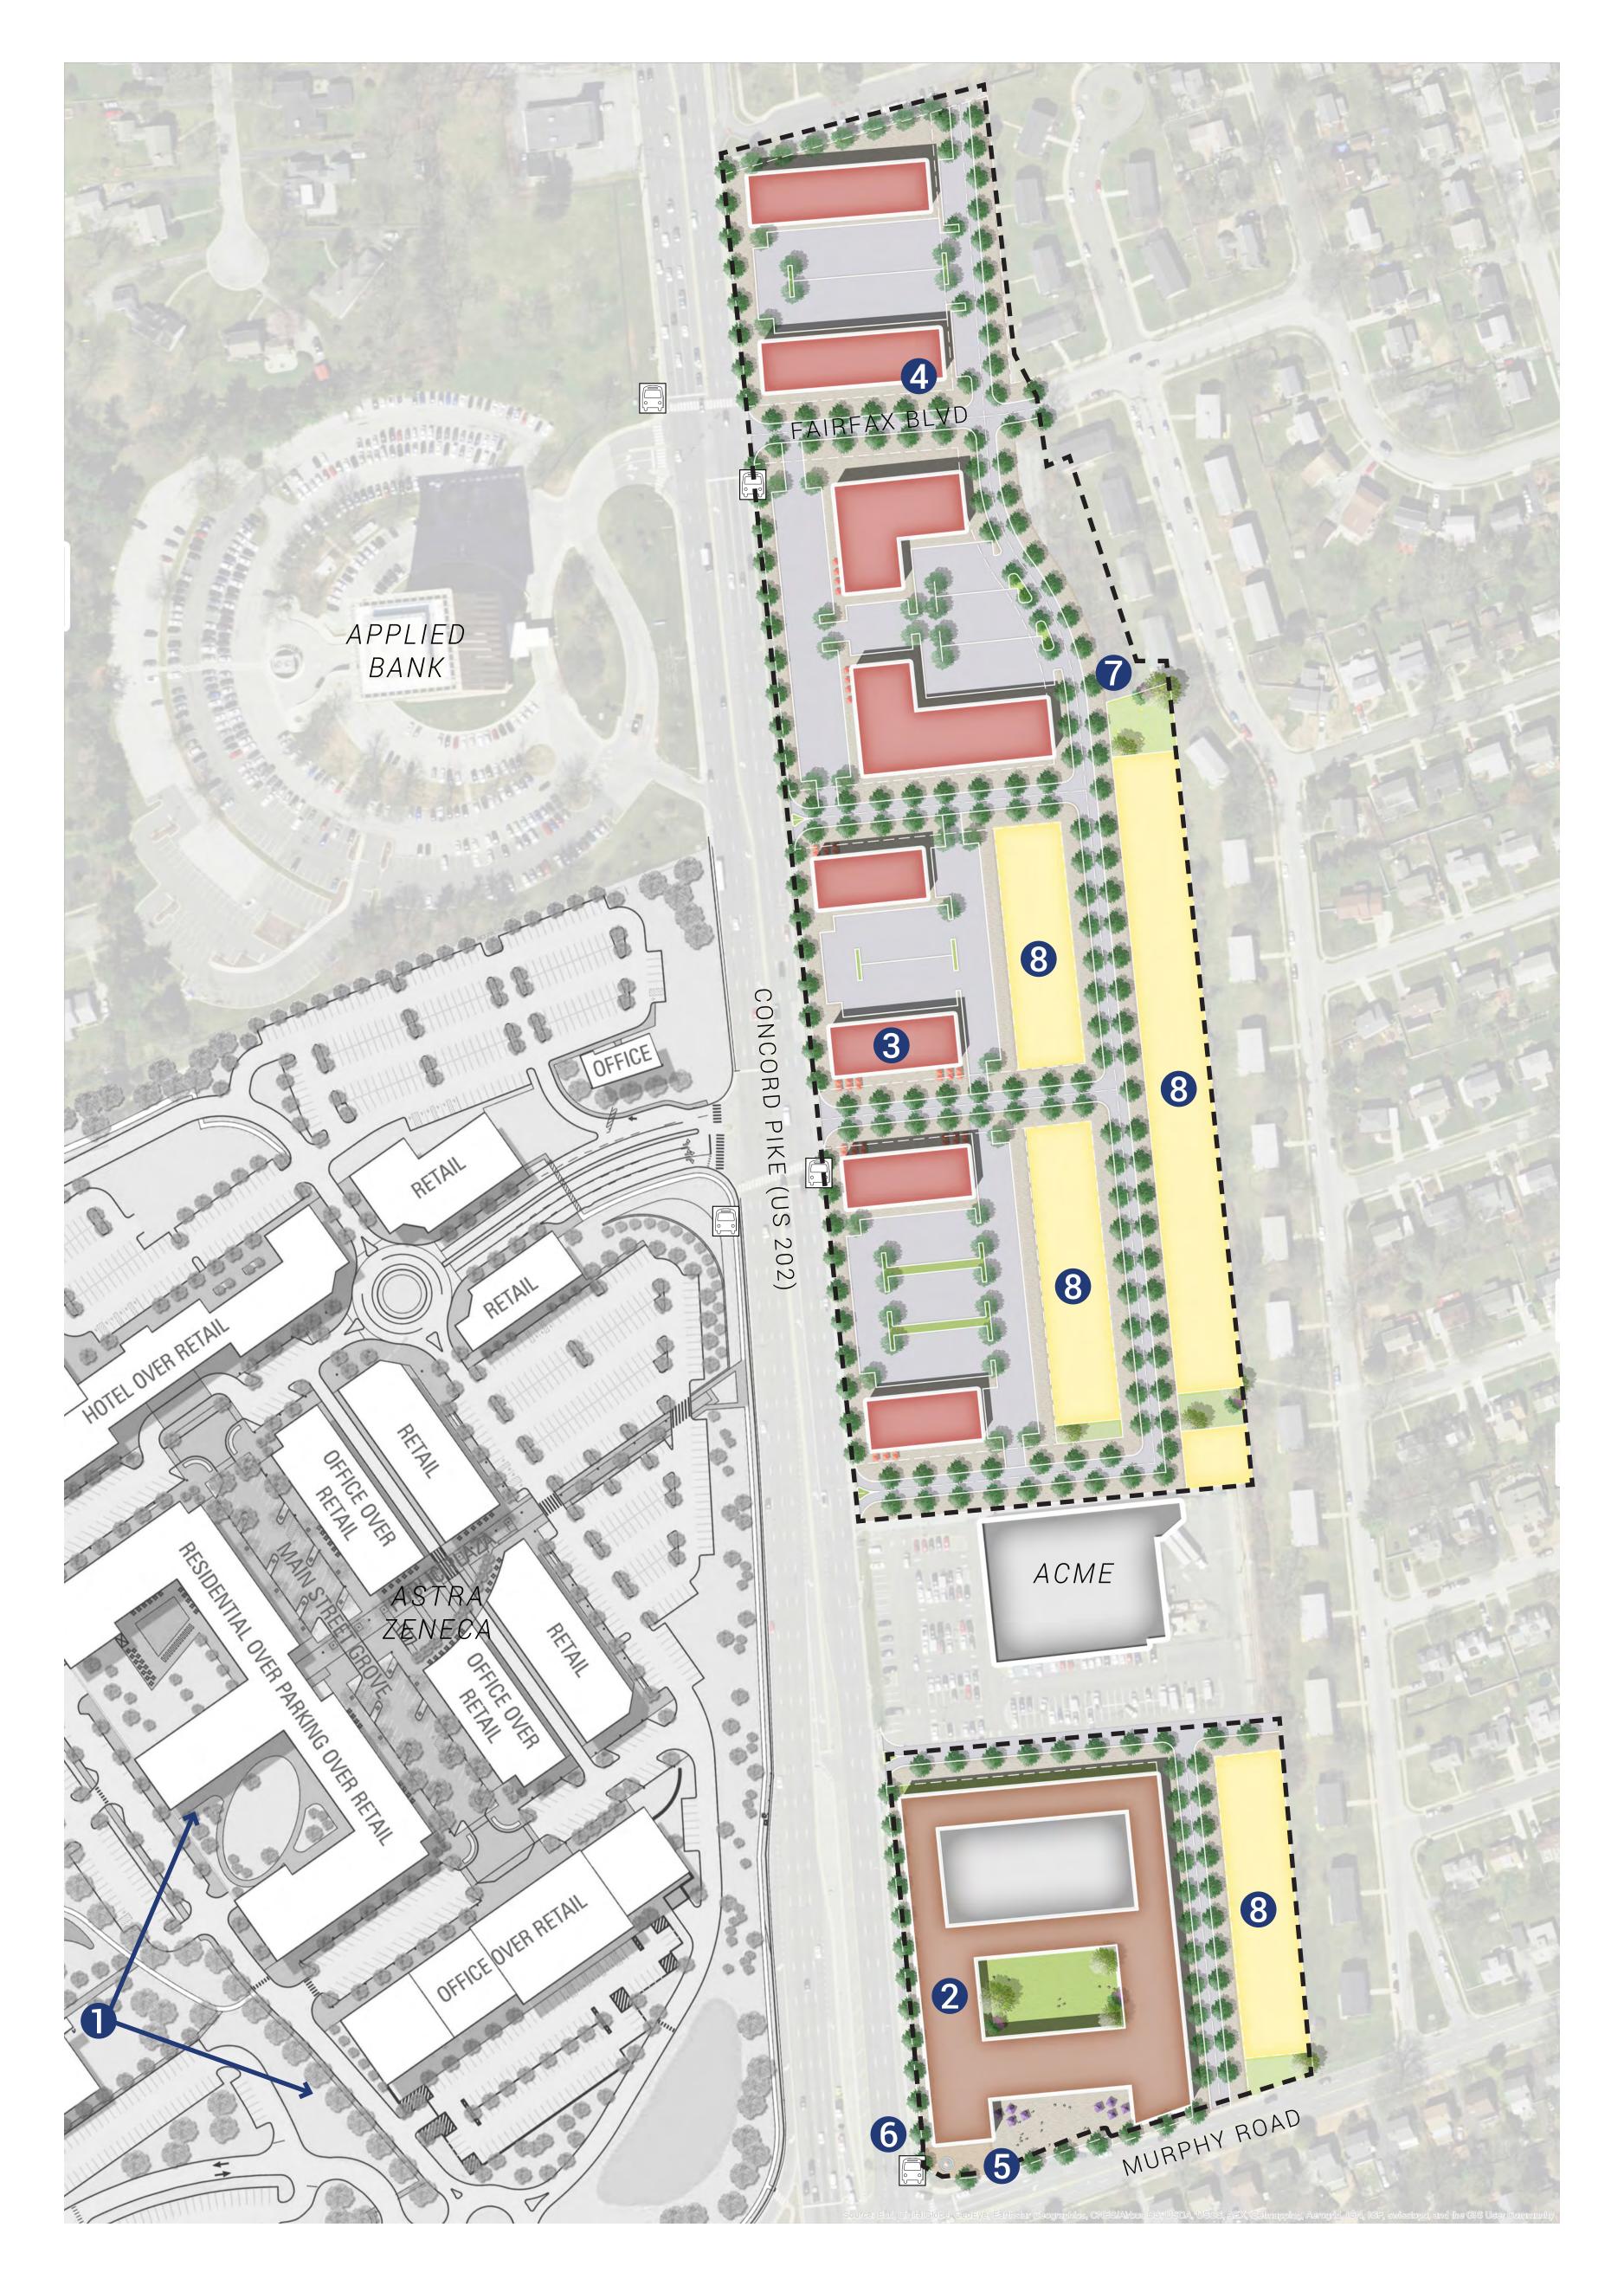

# POTENTIAL REDEVELOPMENT AREAS - FAIRFAX

# POTENTIAL REDEVELOPMENT AREAS - FAIRFAX

Active Frontage

3

### KEY

PROPOSED S-F ATTACHED
PROPOSED S-F DETACHED
PROPOSED MULTI-FAMILY
PROPOSED RETAIL
PROPOSED HOTEL
PROPOSED OFFICE
PROPOSED CIVIC
EXISTING BUILDINGS
EXISTING BUS STOPS

Demo

Existi

### KEY

PROPOSED S-F ATTACHED
PROPOSED S-F DETACHED
PROPOSED MULTI-FAMILY
PROPOSED RETAIL
PROPOSED HOTEL
PROPOSED OFFICE
PROPOSED CIVIC
EXISTING BUILDINGS
EXISTING BUS STOPS
EXISTING BUS STOPS