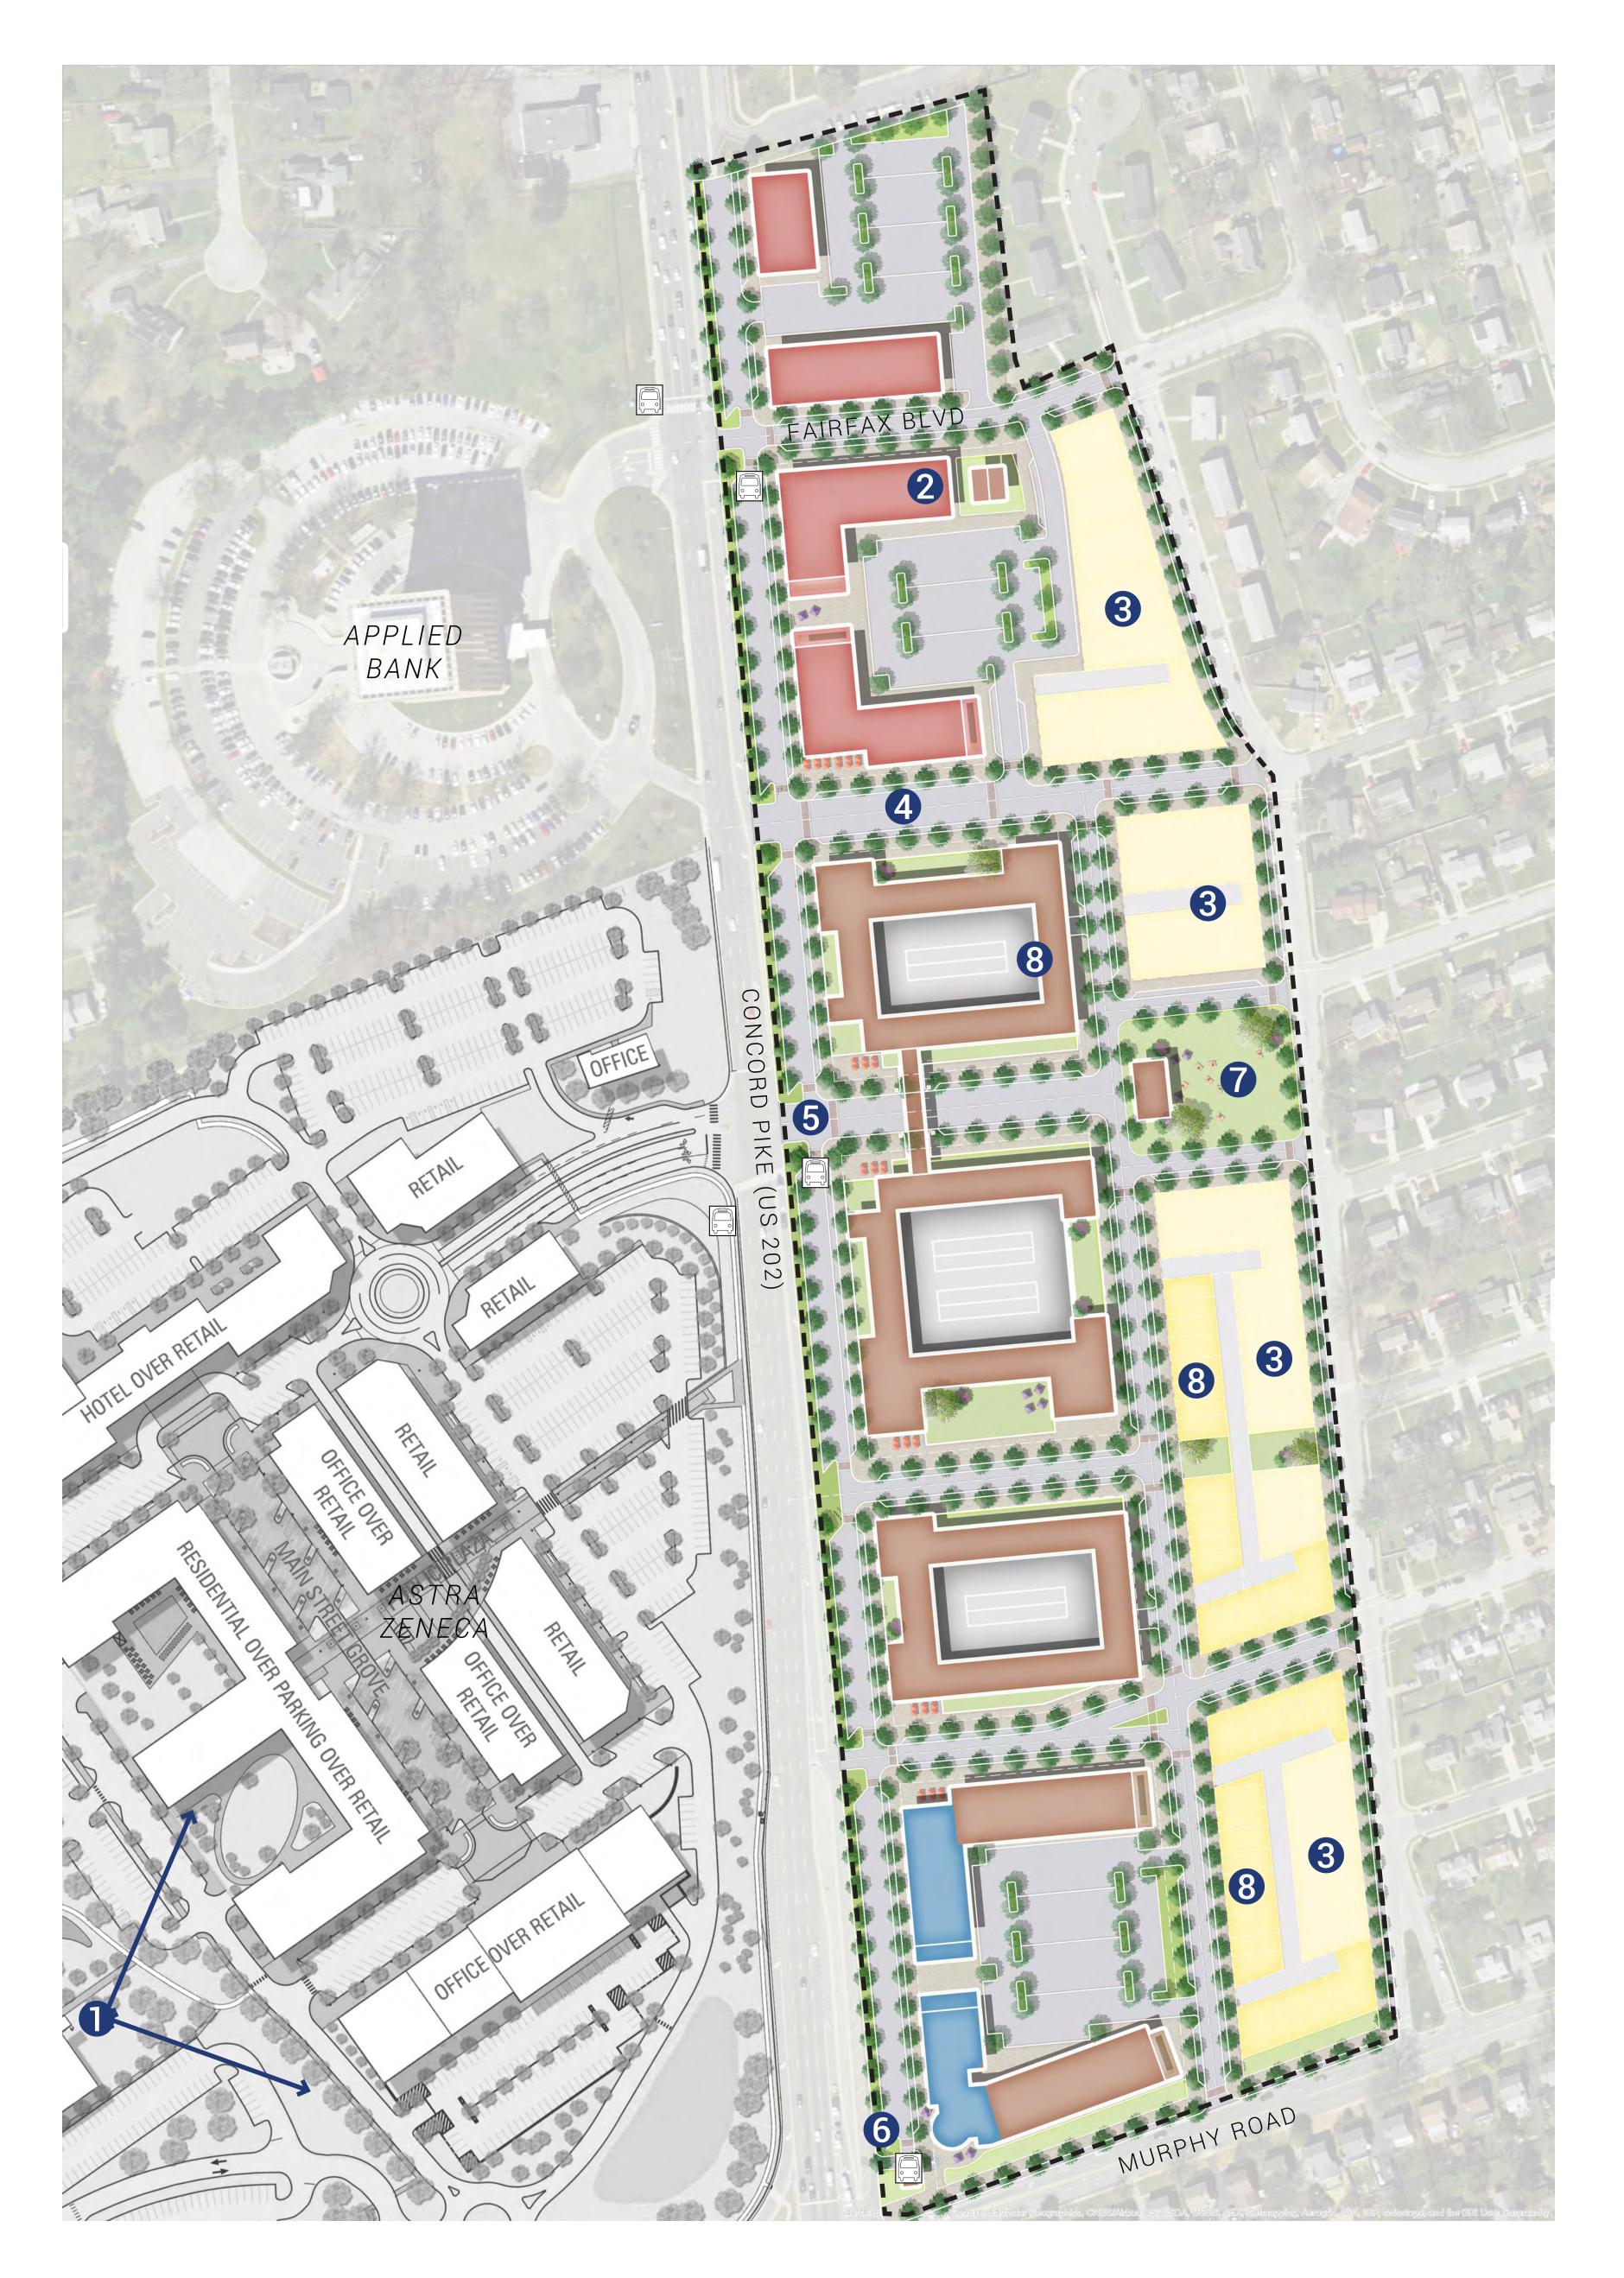

# <section-header><section-header><image>

5

Corner Plaza

### KEY

PROPOSED S-F ATTACHED
PROPOSED S-F DETACHED
PROPOSED MULTI-FAMILY
PROPOSED RETAIL
PROPOSED HOTEL
PROPOSED OFFICE
PROPOSED CIVIC
EXISTING BUILDINGS
EXISTING BUS STOPS

Demo

Existi

# POTENTIAL REDEVELOPMENT AREAS - FAIRFAX

### KEY

PROPOSED S-F ATTACHED
PROPOSED S-F DETACHED
PROPOSED MULTI-FAMILY
PROPOSED RETAIL
PROPOSED HOTEL
PROPOSED OFFICE
PROPOSED CIVIC
EXISTING BUILDINGS
EXISTING BUS STOPS
EXISTING BUS STOPS