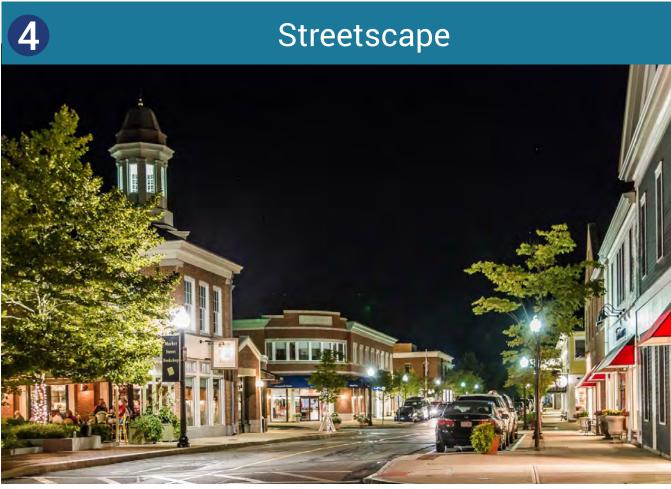

| 71          |                     | 343     |
|---------------|------------|-------------------|----------------------|-----------------|--------------------------------|------------|---------------------|-------------|---------------------|---------|
| TOTAL         |            | 128,810           |                      |                 |                                |            | 272                 | 71          |                     | 343     |
| Development A | Assumption | s: Multi-Family I | ے<br>Efficiency @ 80 | % and 900sf/ un | it; Hotel Average Key @ 400sf; | SFA Averag | e Lot Width 22'; SF | D Rear-Load | led Average Lot Wid | lth 40' |





#### Concord Pike (US 202) Corridor Master Plan

March 20, 2019



# POTENTIAL REDEVELOPMENT AREAS - FAIRFAX













### KEY

PROPOSED S-F ATTACHED
PROPOSED S-F DETACHED
PROPOSED MULTI-FAMILY
PROPOSED RETAIL
PROPOSED HOTEL
PROPOSED OFFICE
PROPOSED CIVIC
EXISTING BUILDINGS
EXISTING BUS STOPS
EXISTING BUS STOPS





## **PRECEDENTS & PROGRAM**

|       |                      |                | NON-RE          | NON-RESIDENTIAL |                      |                 | RESIDENTIAL             |                |            |            |                      |
|-------|----------------------|----------------|-----------------|-----------------|----------------------|-----------------|-------------------------|----------------|------------|------------|----------------------|
|       | # of<br>Sto-<br>ries | Retail<br>(SF) | Hotel<br>(Keys) | Office<br>(SF)  | Civic/ Institutional | # of<br>Stories | Mul