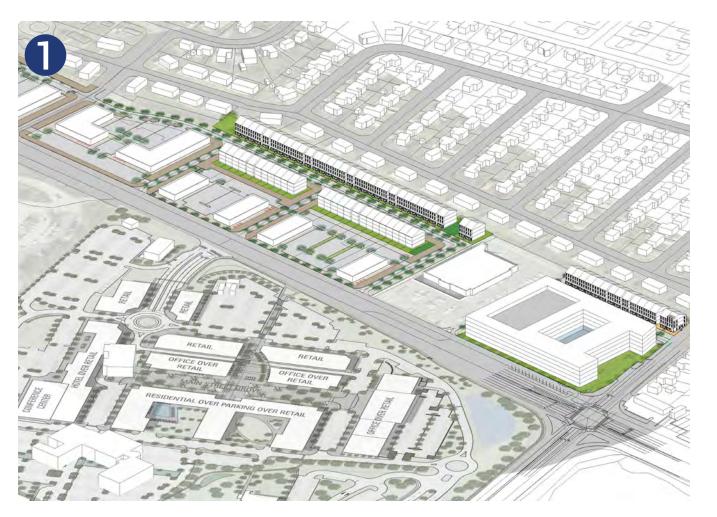

# POTENTIAL REDEVELOPMENT AREAS - FAIRFAX

Active Frontage

3

# <section-header><section-header><image>

5

Corner Plaza

### KEY

PROPOSED S-F ATTACHED
PROPOSED S-F DETACHED
PROPOSED MULTI-FAMILY
PROPOSED RETAIL
PROPOSED HOTEL
PROPOSED OFFICE
PROPOSED CIVIC
EXISTING BUILDINGS
EXISTING BUS STOPS

Demo

Existi