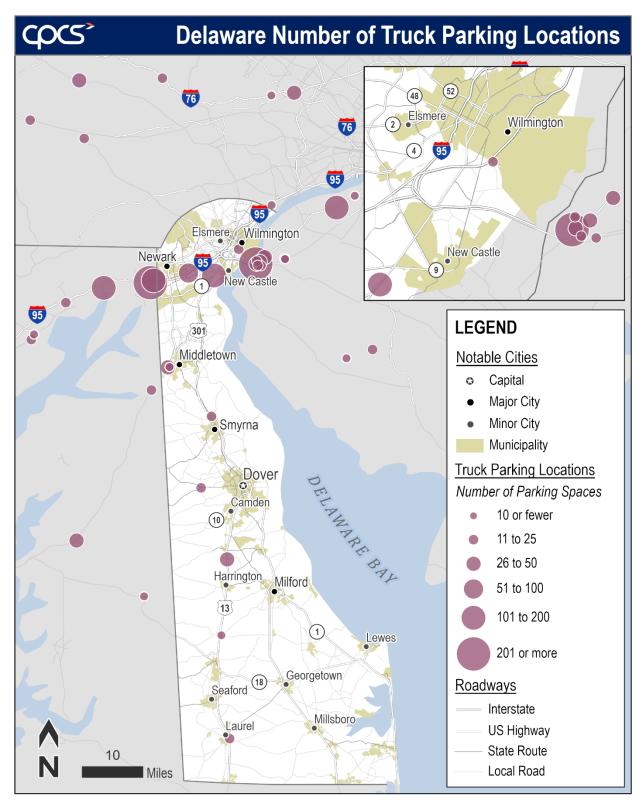

Figure 1: Total, Public, and Private Truck Parking Locations in Delaware

The following pages map truck parking locations in Delaware, or within approximately 20 miles of the Delaware border, classified by public and private location (Figure 2) and by number of truck parking spaces (Figure 3). As illustrated, several truck parking facilities are located in Delaware along US-13 running north-south and near I-95 extending across northern Delaware. A cluster of truck parking facilities is also located on I-295 in New Jersey, just across the Delaware Memorial Bridge.

#### Figure 3: Truck Parking Locations In and Surrounding Delaware by Number of Spaces

| Title                                  | Public/<br>Private | Validated<br>Parking<br>Spaces | State | Latitude | Longitude |
|----------------------------------------|--------------------|--------------------------------|-------|----------|-----------|
| Wawa                                   | Private            | 3                              | DE    | 39.316   | -75.615   |
| Smyrna Rest Area                       | Public             | 24                             | DE    | 39.323   | -75.618   |
| Biden Welcome<br>Center                | Public             | 52                             | DE    | 39.662   | -75.691   |
| Royal Farms                            | Private            | 5                              | DE    | 39.439   | -75.747   |
| Royal Farms                            | Private            | 10                             | DE    | 38.805   | -75.584   |
| Royal Farms                            | Private            | 15                             | DE    | 39.154   | -75.648   |
| Christiana Truck<br>Stop               | Private            | 20                             | DE    | 39.720   | -75.538   |
| Oasis Travel Plaza                     | Private            | 20                             | DE    | 38.561   | -75.556   |
| Shore Stop #288 -<br>BP (paid parking) | Private            | 28                             | DE    | 38.985   | -75.568   |
| 301 Plaza                              | Private            | 42                             | DE    | 39.438   | -75.752   |
| \$ Parking Delaware<br>Truck Plaza     | Private            | 109                            | DE    | 39.657   | -75.613   |
| Wawa                                   | Private            | 9                              | MD    | 39.513   | -76.161   |
| Perryville Weigh<br>Station            | Public             | 56                             | MD    | 39.585   | -76.072   |
| US-301 Bay Country<br>Rest Area        | Public             | 32                             | MD    | 39.079   | -75.978   |
| Exxon                                  | Private            | 10                             | MD    | 38.896   | -75.818   |