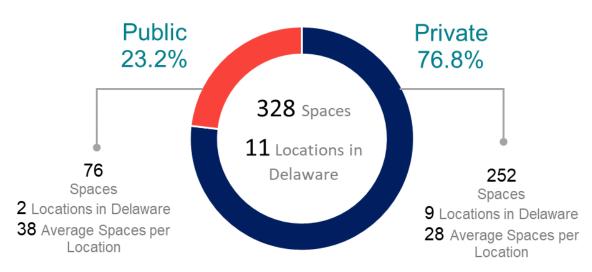

Delaware has 11 truck parking locations that offer a total of 328 truck parking spaces (Figure 1).<sup>2</sup> Among these truck parking locations, there are 9 private locations and 2 public locations. Private locations provide 76.8 percent of truck parking spaces in the state, while public facilities provide the remaining 23.2 percent of spaces. Classified among the public locations is the Biden Welcome Center, which is a publicly-owned, but privately-operated facility.

Figure 1: Total, Public, and Private Truck Parking Locations in Delaware

The following pages map truck parking locations in Delaware, or within approximately 20 miles of the Delaware border, classified by public and private location (Figure 2) and by number of truck parking spaces (Figure 3). As illustrated, several truck parking facilities are located in Delaware along US-13 running north-south and near I-95 extending across northern Delaware. A cluster of truck parking facilities is also located on I-295 in New Jersey, just across the Delaware Memorial Bridge.