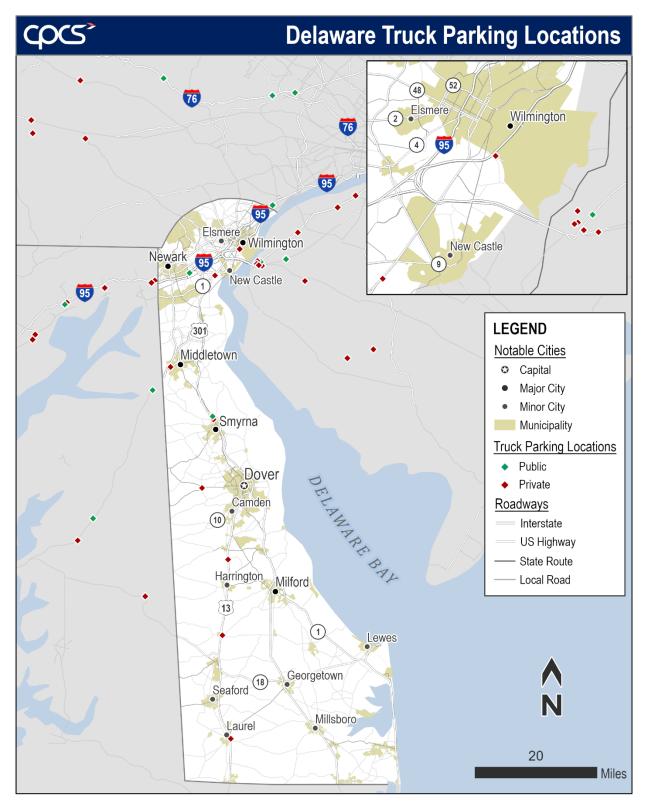

Figure 1: Total, Public, and Private Truck Parking Locations in Delaware

The following pages map truck parking locations in Delaware, or within approximately 20 miles of the Delaware border, classified by public and private location (Figure 2) and by number of truck parking spaces (Figure 3). As illustrated, several truck parking facilities are located in Delaware along US-13 running north-south and near I-95 extending across northern Delaware. A cluster of truck parking facilities is also located on I-295 in New Jersey, just across the Delaware Memorial Bridge.

#### Figure 2: Public and Private Truck Parking Locations In and Surrounding Delaware