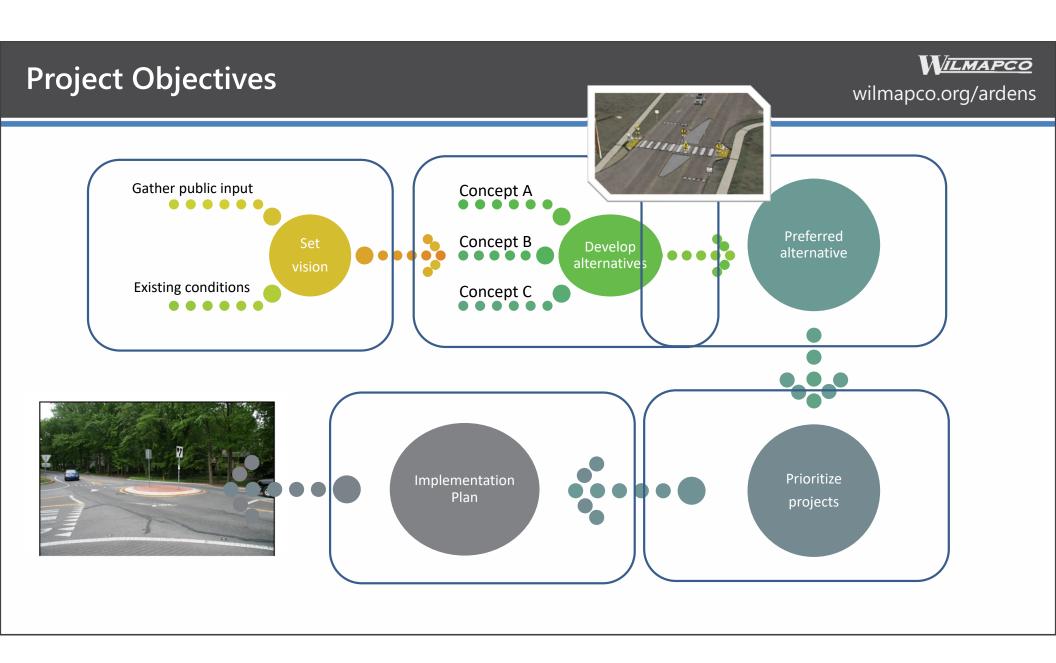

**WILMAPCO NMTWG** *December 5, 2022* 







## Location













## Points of Consensus – Harvey Road (1999)

# *WILMAPCO* wilmapco.org/ardens

- » No vertical calming features
- » Use of horizonal calming features
- » Compliance with DelDOT standards
- » Use of low-level landscaping
- » Features will be traversable for emergency vehicles, and buses



# **Ardens Walkable Community Workshop**





# **Ardens Walkable Community Workshop**



## **Ardens Walkable Community Workshop**





## **Existing Conditions Report**





Ardens Transportation Plan
Task 1 Report
Identify Issues, Opportunities, and Constraints

July 2022





## **Respondent Locations**

- » 20 questions
- » Online only
- » 145 responses
  - o Final scrubbed results



## How well does the transportation system meet your needs?

#### **Ardens (within the Ardens)**



#### NCC (withi