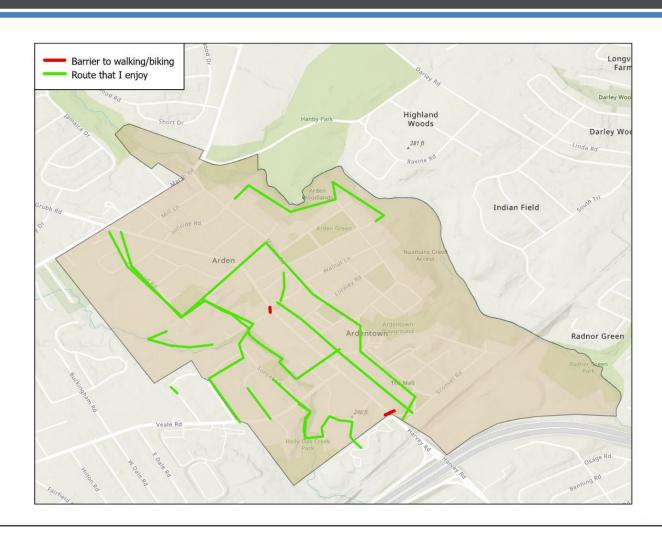

ures will be traversable for emergency vehicles, and buses



# **Ardens Walkable Community Workshop**





# **Ardens Walkable Community Workshop**



## **Ardens Walkable Community Workshop**





## **Existing Conditions Report**





Ardens Transportation Plan
Task 1 Report
Identify Issues, Opportunities, and Constraints

July 2022





## **Respondent Locations**

- » 20 questions
- » Online only
- » 145 responses
  - o Final scrubbed results



## How well does the transportation system meet your needs?

#### **Ardens (within the Ardens)**



#### NCC (within the region)\*



\*2022 WILMAPCO Public Opinion Survey

## Very or Extremely Concerned with Speeding and Safety









**Marsh Road** 





## Harvey Road: New Amenities Needed



## WikiMap Results





## WikiMap Results









## **Desired Bus Connections**



#### Concord Pike



#### **Route 11**



#### Claymont Train Station



# WILMAPCO wilmapco.org/ardens

# Public Workshop 1









## **Next Steps**