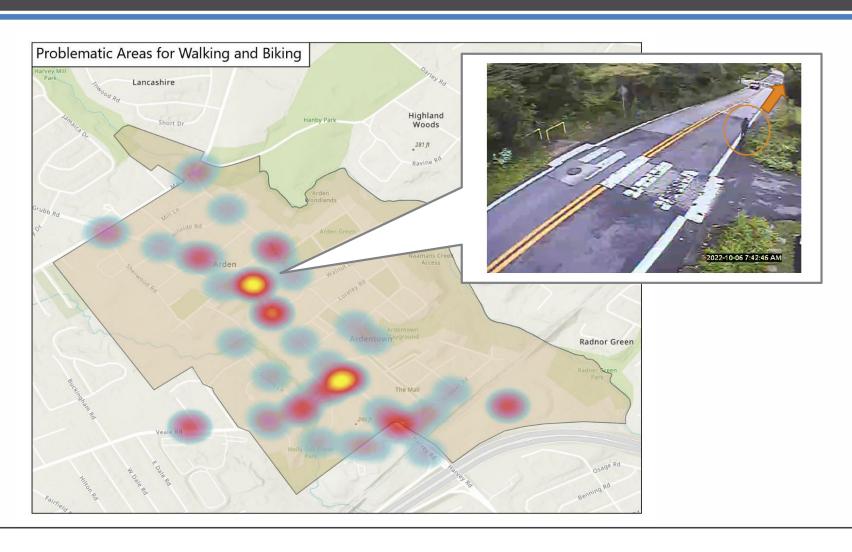

## **Existing Conditions Report**

Ardens Transportation Plan
Task 1 Report
Identify Issues, Opportunities, and Constraints

July 2022