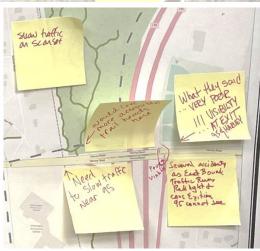

## Very or Extremely Concerned with Speeding and Safety

**Marsh Road** 

## Harvey Road: New Amenities Needed