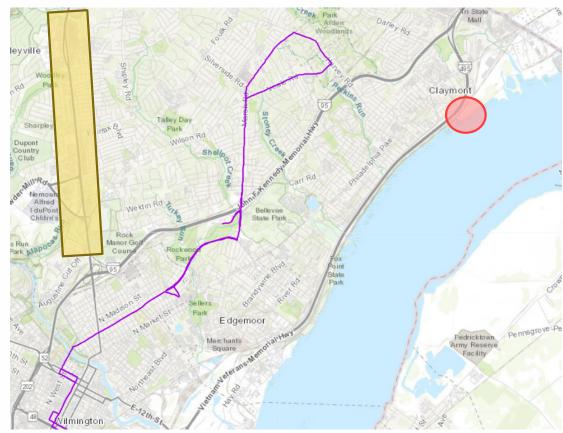

e Community Workshop**





# **Ardens Walkable Community Workshop**



## **Ardens Walkable Community Workshop**





## **Existing Conditions Report**





Ardens Transportation Plan
Task 1 Report
Identify Issues, Opportunities, and Constraints

July 2022





## **Respondent Locations**

- » 20 questions
- » Online only
- » 145 responses
  - o Final scrubbed results



## How well does the transportation system meet your needs?

#### **Ardens (within the Ardens)**



#### NCC (within the region)\*



\*2022 WILMAPCO Public Opinion Survey

## Very or Extremely Concerned with Speeding and Safety









**Marsh Road** 





## Harvey Road: New Amenities Needed



## WikiMap Results





## WikiMap Results









## **Desired Bus Connections**



#### Concord Pike



#### **Route 11**



#### Claymont Train Station



# WILMAPCO wilmapco.org/ardens

# Public Workshop 1









## **Next Steps**