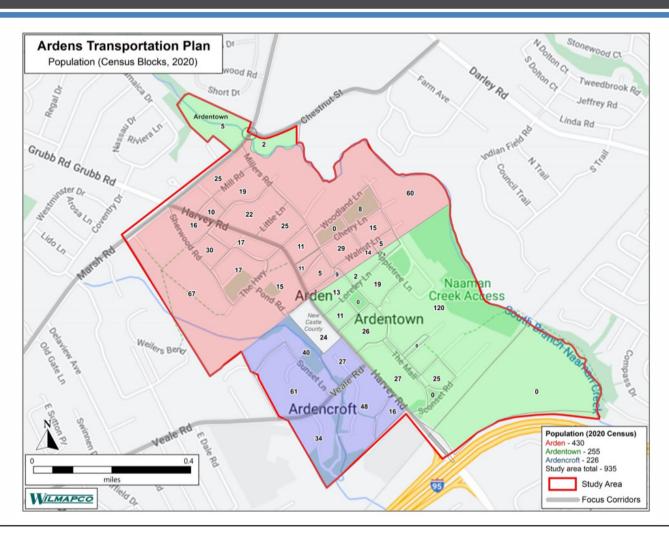

## **Existing Conditions Report**

Ardens Transportation Plan
Task 1 Report
Identify Issues, Opportunities, and Constraints

July 2022