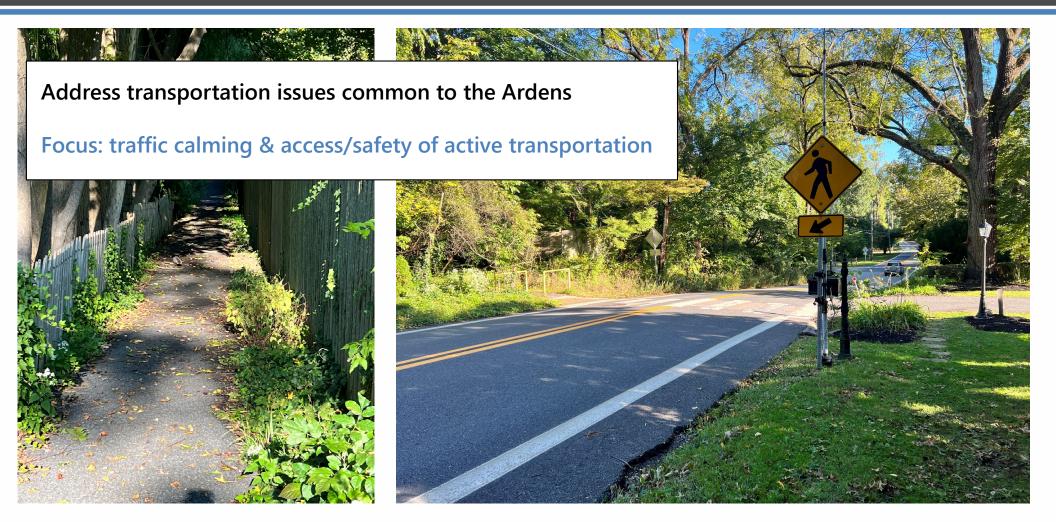

# *WILMAPCO* wilmapco.org/ardens

- » No vertical calming features
- » Use of horizonal calming features
- » Compliance with DelDOT standards
- » Use of low-level landscaping
- » Features will be traversable for emergency vehicles, and buses