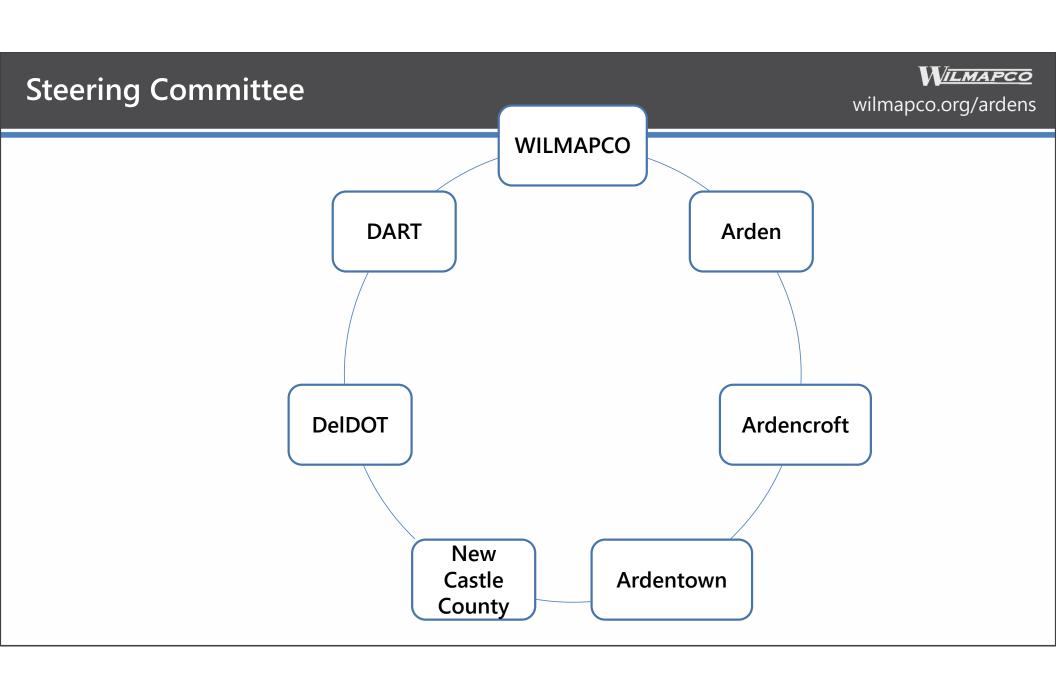

**WILMAPCO NMTWG** *December 5, 2022* 







## Location













## Points of Consensus – Harvey Road (1999)

# *WILMAPCO* wilmapco.org/ardens

- » No vertical calming features
- » Use of horizonal calming features
- » Compliance with DelDOT standards
- » Use of low-level landscaping
- » Features will be traversable for emergency vehicles, and buses



# **Ardens Walkable Community Workshop**





# **Ardens Walkable Community Workshop**



## **Ardens Walkable Community Workshop**





## **Existing Conditions Report**





Ardens Transportation Plan
Task 1 Report
Identify Issues, Opportunities, and Constraints

July 2022





## **Respondent Locations**

- » 20 questions
- » Online only
- » 145 responses
  - o Final scrubbed results



## How well does the transportation system meet your needs?

#### **Ardens (within the Ardens)**



#### NCC (wit