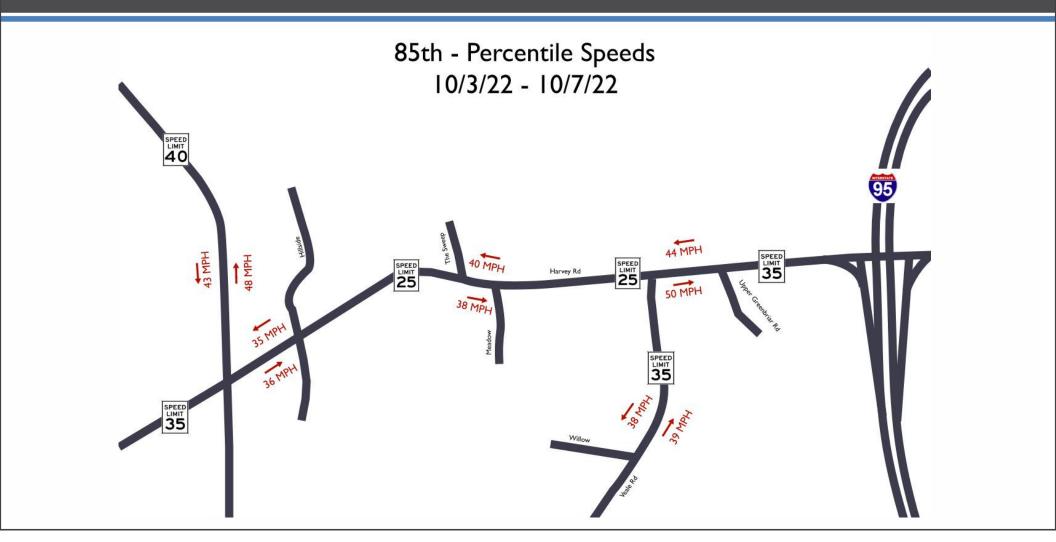

ng features
- » Compliance with DelDOT standards
- » Use of low-level landscaping
- » Features will be traversable for emergency vehicles, and buses



# **Ardens Walkable Community Workshop**





# **Ardens Walkable Community Workshop**



## **Ardens Walkable Community Workshop**





## **Existing Conditions Report**





Ardens Transportation Plan
Task 1 Report
Identify Issues, Opportunities, and Constraints

July 2022





## **Respondent Locations**

- » 20 questions
- » Online only
- » 145 responses
  - o Final scrubbed results



## How well does the transportation system meet your needs?

#### **Ardens (within the Ardens)**



#### NCC (within the region)\*



\*2022 WILMAPCO Public Opinion Survey

## Very or Extremely Concerned with Speeding and Safety









**Marsh Road** 





## Harvey Road: New Amenities Needed



## WikiMap Results





## WikiMap Results









## **Desired Bus Connections**



#### Concord Pike



#### **Route 11**



#### Claymont Train Station



# WILMAPCO wilmapco.org/ardens

# Public Workshop 1









## **Next Steps**