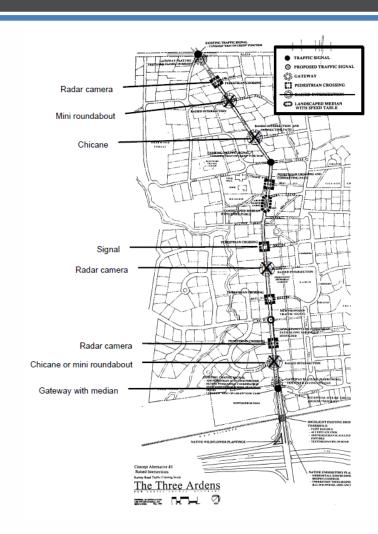

**WILMAPCO NMTWG** *December 5, 2022* 







## Location













## Points of Consensus – Harvey Road (1999)

# *WILMAPCO* wilmapco.org/ardens

- » No vertical calming features
- » Use of horizonal calming features
- » Compliance with DelDOT standards
- » Use of low-level landscaping
- » Features will be traversable for emergency vehicles, and buses



# **Ardens Walkable Community Workshop**





# **Ardens Walkable Community Workshop**



## **Ardens Walkable Community Workshop**





## **Existing Conditions Report**





Ardens Transportation Plan
Task 1 Report
Identify Issues, Opportunities, and Constraints

July 2022





## **Respondent Locations**

- » 20 questions
- » Online only
- » 145 responses
  - o Final scrubbed results



## How well does the transportation system meet your needs?

#### **Ardens (within the Ardens)**



#### NCC (within the region)\*



\*2022 WILMAPCO Public Opinion Survey

## Very or Extremely Concerned with Speeding and Safety









**Marsh Road** 





## Harvey Road: New Amenities Needed



## WikiMap Results





## WikiMap Results









## **Desired Bus Connections**



#### Concord Pike