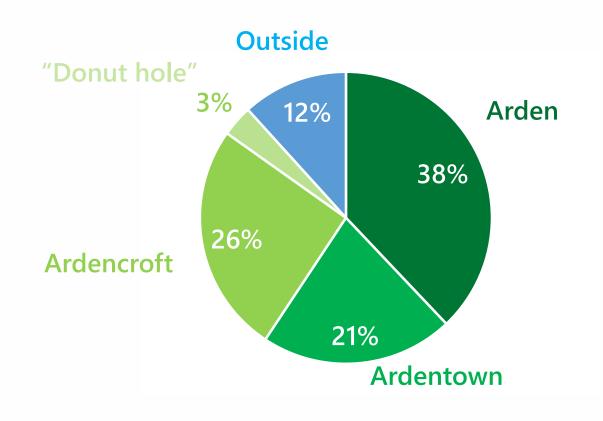

## **Respondent Locations**

- » 20 questions
- » Online only
- » 145 responses
  - o Final scrubbed results