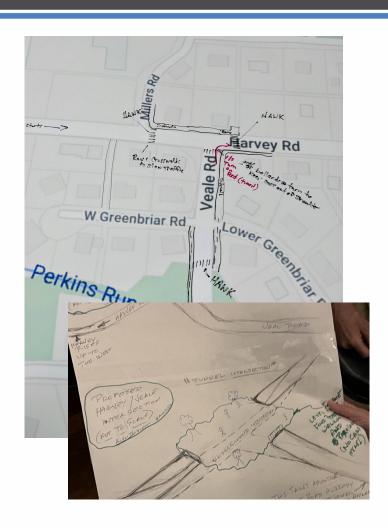

**WILMAPCO NMTWG** *December 5, 2022* 







## Location













## Points of Consensus – Harvey Road (1999)

# *WILMAPCO* wilmapco.org/ardens

- » No vertical calming features
- » Use of horizonal calming features
- » Compliance with DelDOT standards
- » Use of low-level landscaping
- » Features will be traversable for emergency vehicles, and buses



# **Ardens Walkable Community Workshop**





# **Ardens Walkable Community Workshop**



## **Ardens Walkable Community Workshop**





## **Existing Conditions Report**





Ardens Transportation Plan
Task 1 Report
Identify Issues, Opportunities, and Constraints

July 2022





## **Respondent Locations**

- » 20 questions
- » Online only
- » 145 responses
  - o Final scrubbed results



## How well does the transportation system meet your needs?

#### **Ardens (within the Ardens)**



#### NCC (within the region)\*



\*2022 WILMAPCO Public Opinion Survey

## Very or Extremely Concerned with Speeding and Safety









**Marsh Road** 





## Harvey Road: New Amenities Needed



## WikiMap Results





## WikiMap Results









## **Desired Bus Connections**



#### Concord Pike



#### **Route 11**



#### Claymont Train Station



# WILMAPCO wilmapco.org/ardens

# Public Workshop 1









## **Next Steps**