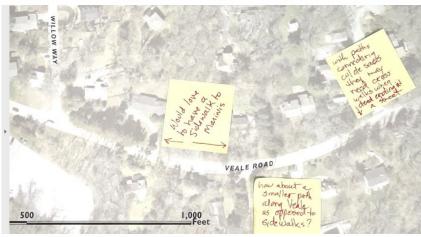

able Community Workshop**





## **Existing Conditions Report**





Ardens Transportation Plan
Task 1 Report
Identify Issues, Opportunities, and Constraints

July 2022





## **Respondent Locations**

- » 20 questions
- » Online only
- » 145 responses
  - o Final scrubbed results



## How well does the transportation system meet your needs?

#### **Ardens (within the Ardens)**



#### NCC (within the region)\*



\*2022 WILMAPCO Public Opinion Survey

## Very or Extremely Concerned with Speeding and Safety









**Marsh Road** 





## Harvey Road: New Amenities Needed



## WikiMap Results





## WikiMap Results









## **Desired Bus Connections**



#### Concord Pike



#### **Route 11**



#### Claymont Train Station



# WILMAPCO wilmapco.org/ardens

# Public Workshop 1









## **Next Steps**