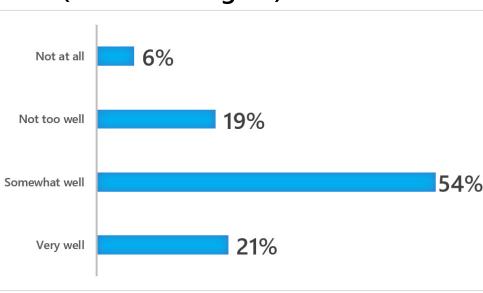

## How well does the transportation system meet your needs?

#### NCC (within the region)\*

\*2022 WILMAPCO Public Opinion Survey