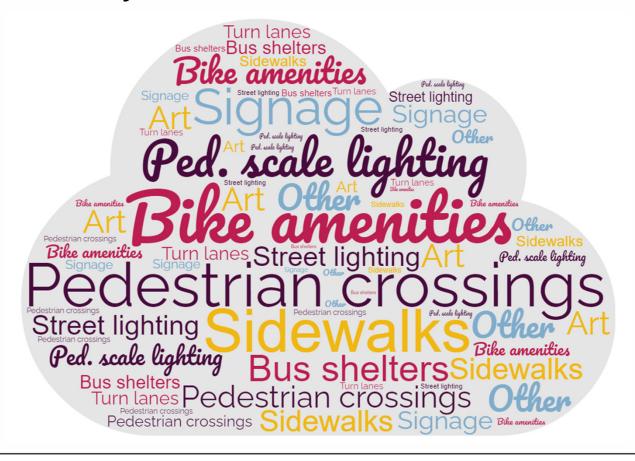

ndards
- » Use of low-level landscaping
- » Features will be traversable for emergency vehicles, and buses



# **Ardens Walkable Community Workshop**





# **Ardens Walkable Community Workshop**



## **Ardens Walkable Community Workshop**





## **Existing Conditions Report**





Ardens Transportation Plan
Task 1 Report
Identify Issues, Opportunities, and Constraints

July 2022





## **Respondent Locations**

- » 20 questions
- » Online only
- » 145 responses
  - o Final scrubbed results



## How well does the transportation system meet your needs?

#### **Ardens (within the Ardens)**



#### NCC (within the region)\*



\*2022 WILMAPCO Public Opinion Survey

## Very or Extremely Concerned with Speeding and Safety









**Marsh Road** 





## Harvey Road: New Amenities Needed



## WikiMap Results





## WikiMap Results









## **Desired Bus Connections**



#### Concord Pike



#### **Route 11**



#### Claymont Train Station



# WILMAPCO wilmapco.org/ardens

# Public Workshop 1









## **Next Steps**