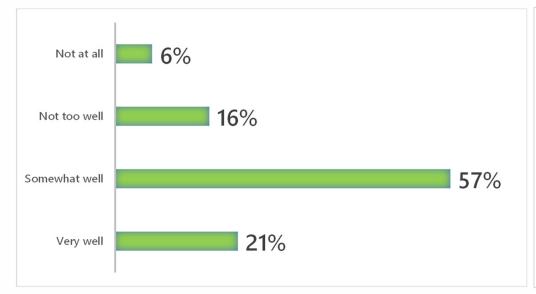

## How well does the transportation system meet your needs?

#### **Ardens (within the Ardens)**