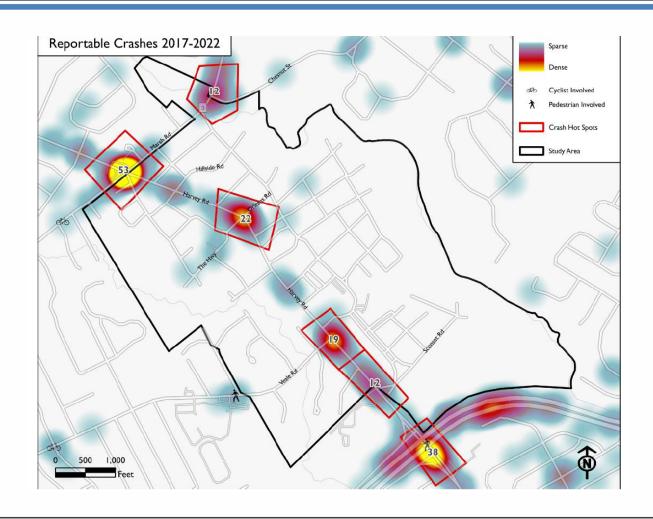

## **Existing Conditions Report**

Ardens Transportation Plan
Task 1 Report
Identify Issues, Opportunities, and Constraints

July 2022