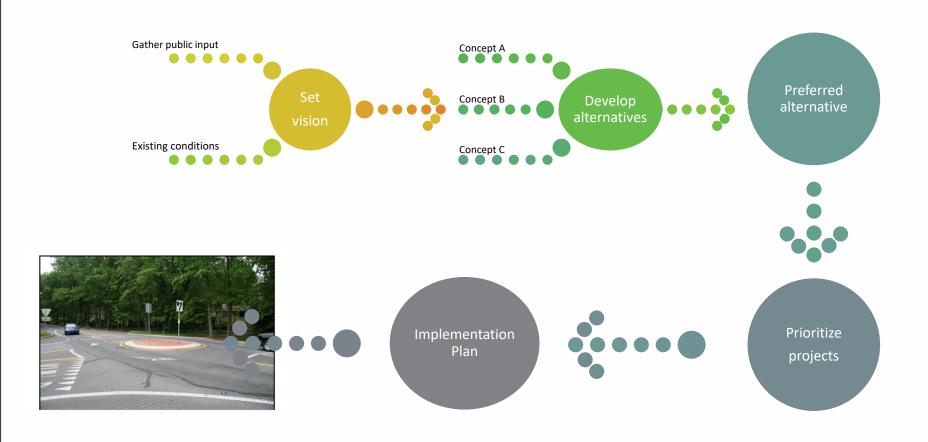

## **Existing Conditions Report**





Ardens Transportation Plan
Task 1 Report
Identify Issues, Opportunities, and Constraints

July 2022





## **Respondent Locations**

- » 20 questions
- » Online only
- » 145 responses
  - o Final scrubbed results



## How well does the transportation system meet your needs?

#### **Ardens (within the Ardens)**



#### NCC (within the region)\*



\*2022 WILMAPCO Public Opinion Survey

## Very or Extremely Concerned with Speeding and Safety









**Marsh Road** 





## Harvey Road: New Amenities Needed



## WikiMap Results





## WikiMap Results









## **Desired Bus Connections**



#### Concord Pike



#### **Route 11**



#### Claymont Train Station



# WILMAPCO wilmapco.org/ardens

# Public Workshop 1









## **Next Steps**