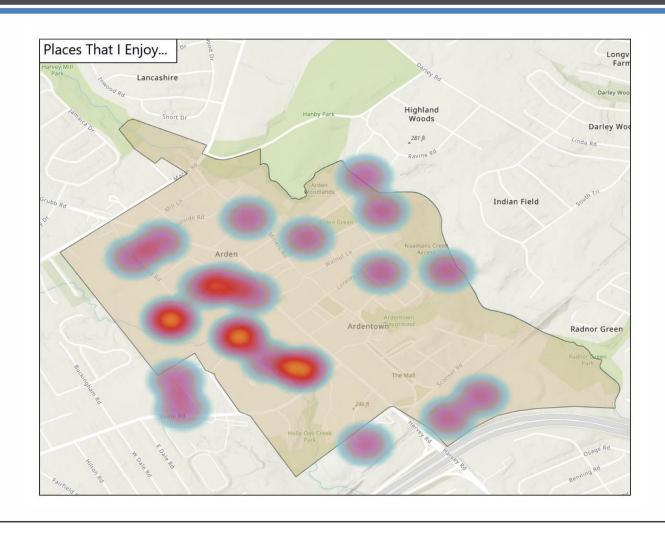

vel landscaping
- » Features will be traversable for emergency vehicles, and buses



# **Ardens Walkable Community Workshop**





# **Ardens Walkable Community Workshop**



## **Ardens Walkable Community Workshop**





## **Existing Conditions Report**





Ardens Transportation Plan
Task 1 Report
Identify Issues, Opportunities, and Constraints

July 2022





## **Respondent Locations**

- » 20 questions
- » Online only
- » 145 responses
  - o Final scrubbed results



## How well does the transportation system meet your needs?

#### **Ardens (within the Ardens)**



#### NCC (within the region)\*



\*2022 WILMAPCO Public Opinion Survey

## Very or Extremely Concerned with Speeding and Safety









**Marsh Road** 





## Harvey Road: New Amenities Needed



## WikiMap Results





## WikiMap Results









## **Desired Bus Connections**



#### Concord Pike



#### **Route 11**



#### Claymont Train Station



# WILMAPCO wilmapco.org/ardens

# Public Workshop 1









## **Next Steps**