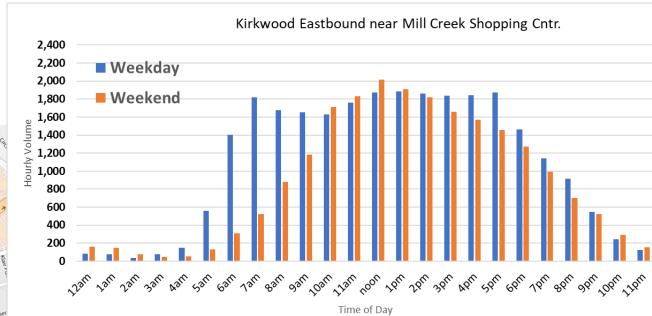

<u>Location</u>: Kirkwood Highway near Mill Creek Shopping Center / Crossroads

**Location**: Kirkwood Highway near Mill Creek Fire Company