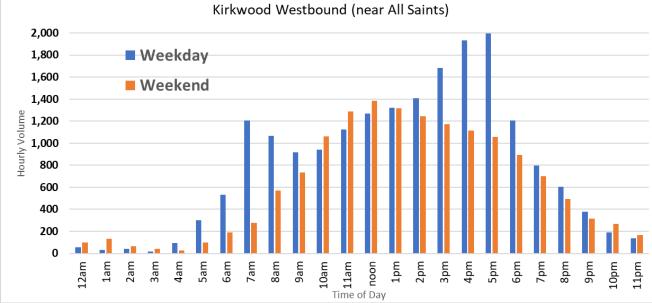

# **Location**: Kirkwood Highway near Green Valley/Pike Creek

<u>Location</u>: Kirkwood Highway near Kirkwood Library/ All Saints Cemetery

<u>Location</u>: Kirkwood Highway near St. James Church Rd. (Kirkwood Auto)