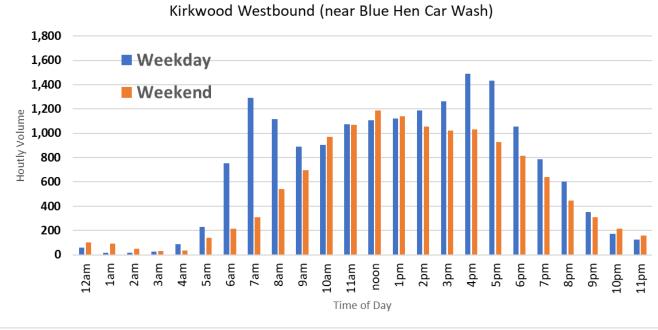

------------------------------------|------|----------------------------------------------|
| #1   | near Blue Hen Car Wash                     | #6   | near Mill Creek Shopping Center / Crossroads |
| #2   | near Shue Middle School                    | #7   | near Mill Creek Fire Company                 |
| #3   | near Green Valley                          | #8   | near Greenbank Rd. / Red Clay Creek          |
| #4   | near Kirkwood Library/ All Saints Cemetery | #9   | near Troop 6/ Prices Corner                  |
| #5   | near St. James Church Rd. (Kirkwood Auto)  | #10  | near VA Hospital                             |
|      |                                            | #11  | near Birch Ave. (Elsmere)                    |

**Location**: Kirkwood Highway near Blue Hen Car Wash







### **Location**: Kirkwood Highway near Shue Middle School







# **Location**: Kirkwood Highway near Green Valley/Pike Creek







<u>Location</u>: Kirkwood Highway near Kirkwood Library/ All Saints Cemetery







<u>Location</u>: Kirkwood Highway near St. James Church Rd. (Kirkwood Auto)







<u>Location</u>: Kirkwood Highway near Mill Creek Shopping Center / Crossroads







**Location**: Kirkwood Highway near Mill Creek Fire Company







#### **Location: Kirkwood Highway near Greenbank Rd. / Red Clay Creek**







Time of Day

Kirkwood Westbound over Red Clay.

**Location**: Kirkwood Highway near Troop 6/ Prices Corner







## **Location**: Kirkwood Highway near VA Hospital





<u>Location</u>: Kirkwood Highway near Birch Ave. (Elsmere)





, ear, Jan, fan, dan, tan, to