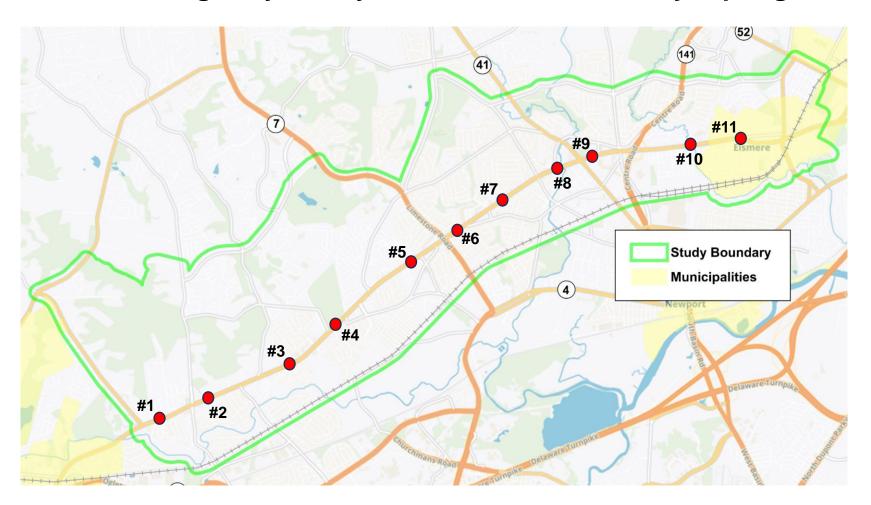

#### **Locations:**

| Site | Description                                | Site | Description                                  |
|------|--------------------------------------------|------|----------------------------------------------|
| #1   | near Blue Hen Car Wash                     | #6   | near Mill Creek Shopping Center / Crossroads |
| #2   | near Shue Middle School                    | #7   | near Mill Creek Fire Company                 |
| #3   | near Green Valley                          | #8   | near Greenbank Rd. / Red Clay Creek          |
| #4   | near Kirkwood Library/ All Saints Cemetery | #9   | near Troop 6/ Prices Corner                  |
| #5   | near St. James Church Rd. (Kirkwood Auto)  | #10  | near VA Hospital                             |
|      |                                            | #11  | near Birch Ave. (Elsmere)                    |