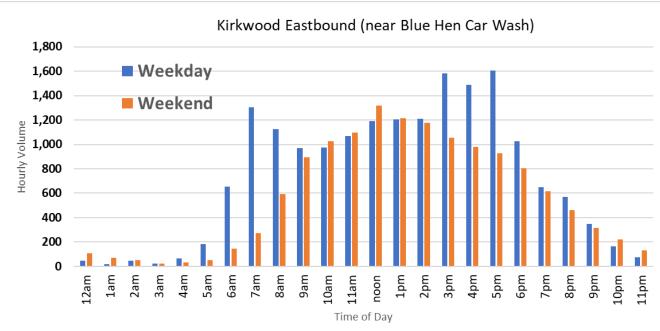

--------------------------------------|------|----------------------------------------------|
| #1   | near Blue Hen Car Wash                     | #6   | near Mill Creek Shopping Center / Crossroads |
| #2   | near Shue Middle School                    | #7   | near Mill Creek Fire Company                 |
| #3   | near Green Valley                          | #8   | near Greenbank Rd. / Red Clay Creek          |
| #4   | near Kirkwood Library/ All Saints Cemetery | #9   | near Troop 6/ Prices Corner                  |
| #5   | near St. James Church Rd. (Kirkwood Auto)  | #10  | near VA Hospital                             |
|      |                                            | #11  | near Birch Ave. (Elsmere)                    |

**Location**: Kirkwood Highway near Blue Hen Car Wash







### **Location**: Kirkwood Highway near Shue Middle School







# **Location**: Kirkwood Highway near Green Valley/Pike Creek







<u>Location</u>: Kirkwood Highway near Kirkwood Library/ All Saints Cemetery







<u>Location</u>: Kirkwood Highway near St. James Church Rd. (Kirkwood Auto)







<u>Location</u>: Kirkwood Highway near Mill Creek Shopping Center / Crossroads







**Location**: Kirkwood Highway near Mill Creek Fire Company







#### **Location: Kirkwood Highway near Greenbank Rd. / Red Clay Creek**







Time of Day

Kirkwood Westbound over Red Clay.

**Location**: Kirkwood Highway near Troop 6/ Prices Corner







## **Location**: Kirkwood Highway near VA Hospital





<u>Location</u>: Kirkwood Highway near Birch Ave. (Elsmere)





, ear, Jan, fan, dan, tan,