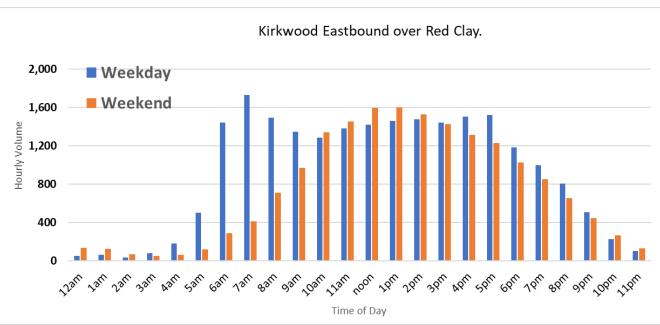

#### **Location: Kirkwood Highway near Greenbank Rd. / Red Clay Creek**

Time of Day

Kirkwood Westbound over Red Clay.

**Location**: Kirkwood Highway near Troop 6/ Prices Corner