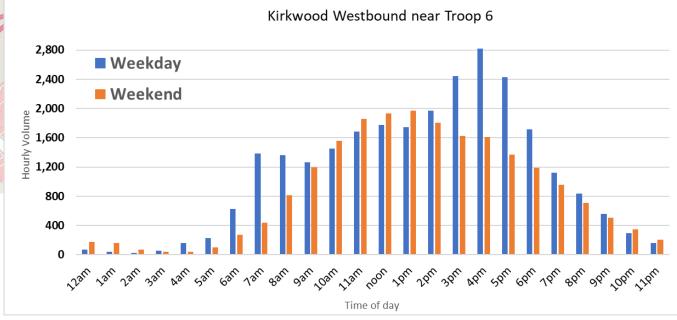

#### **Location: Kirkwood Highway near Greenbank Rd. / Red Clay Creek**

Time of Day

Kirkwood Westbound over Red Clay.

**Location**: Kirkwood Highway near Troop 6/ Prices Corner