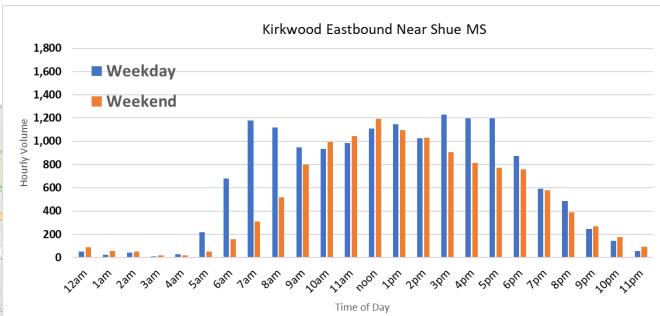

--------------------------|
| #1   | near Blue Hen Car Wash                     | #6   | near Mill Creek Shopping Center / Crossroads |
| #2   | near Shue Middle School                    | #7   | near Mill Creek Fire Company                 |
| #3   | near Green Valley                          | #8   | near Greenbank Rd. / Red Clay Creek          |
| #4   | near Kirkwood Library/ All Saints Cemetery | #9   | near Troop 6/ Prices Corner                  |
| #5   | near St. James Church Rd. (Kirkwood Auto)  | #10  | near VA Hospital                             |
|      |                                            | #11  | near Birch Ave. (Elsmere)                    |

**Location**: Kirkwood Highway near Blue Hen Car Wash







### **Location**: Kirkwood Highway near Shue Middle School







# **Location**: Kirkwood Highway near Green Valley/Pike Creek







<u>Location</u>: Kirkwood Highway near Kirkwood Library/ All Saints Cemetery







<u>Location</u>: Kirkwood Highway near St. James Church Rd. (Kirkwood Auto)







<u>Location</u>: Kirkwood Highway near Mill Creek Shopping Center / Crossroads







**Location**: Kirkwood Highway near Mill Creek Fire Company







#### **Location: Kirkwood Highway near Greenbank Rd. / Red Clay Creek**







Time of Day

Kirkwood Westbound over Red Clay.

**Location**: Kirkwood Highway near Troop 6/ Prices Corner







## **Location**: Kirkwood Highway near VA Hospital





<u>Location</u>: Kirkwood Highway near Birch Ave. (Elsmere)





, ear, Jan, fan, dan, tan, tou, tan, Jan, dan, tan, tan, ear, ear, Jan, fan, dan, dan, tan,