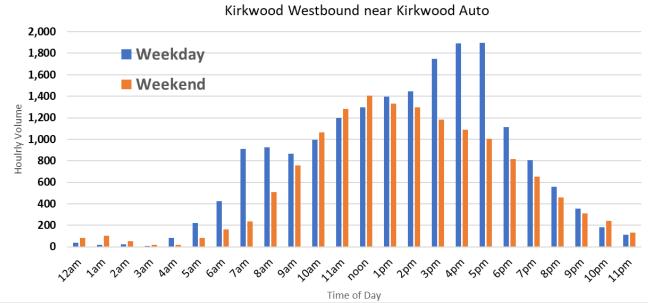

# **Location**: Kirkwood Highway near Green Valley/Pike Creek

<u>Location</u>: Kirkwood Highway near Kirkwood Library/ All Saints Cemetery

<u>Location</u>: Kirkwood Highway near St. James Church Rd. (Kirkwood Auto)