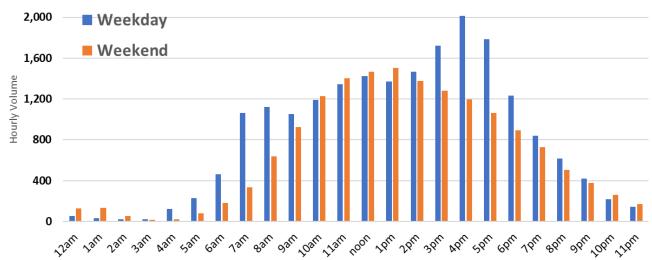

#### **Location: Kirkwood Highway near Greenbank Rd. / Red Clay Creek**

Time of Day

Kirkwood Westbound over Red Clay.

**Location**: Kirkwood Highway near Troop 6/ Prices Corner