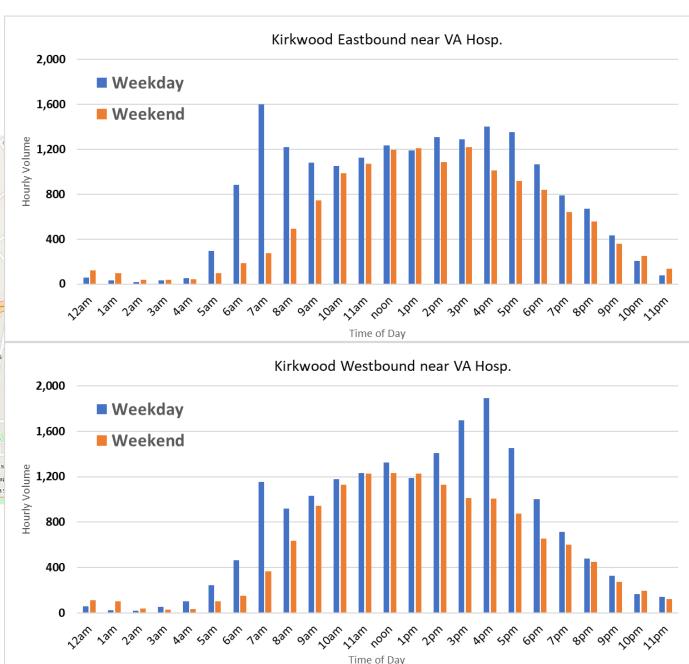

## **Location**: Kirkwood Highway near VA Hospital

<u>Location</u>: Kirkwood Highway near Birch Ave. (Elsmere)

, ear, Jan, fan, dan, tan, tou, tan, Jan, dan, tan, tan, ear, ear, Jan, fan, dan, dan, tan,