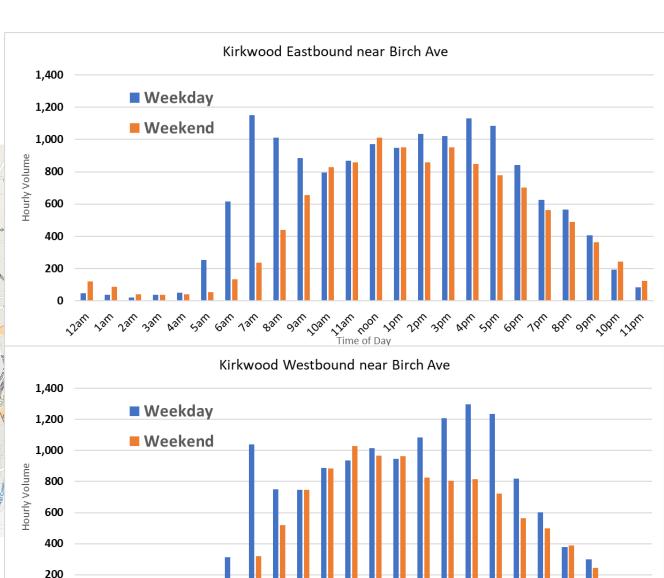

## **Location**: Kirkwood Highway near VA Hospital

<u>Location</u>: Kirkwood Highway near Birch Ave. (Elsmere)

, ear, Jan, fan, dan, tan, tou, tan, Jan, dan, tan, tan, ear, ear, Jan, fan, dan, dan, tan,