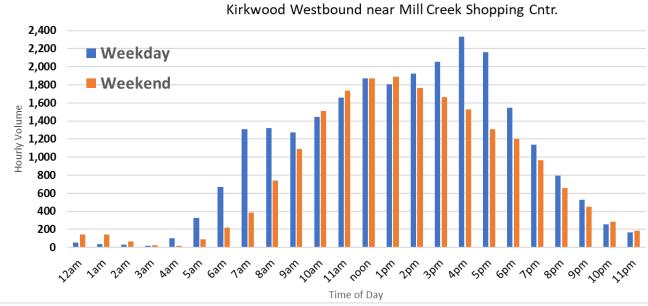

<u>Location</u>: Kirkwood Highway near Mill Creek Shopping Center / Crossroads

**Location**: Kirkwood Highway near Mill Creek Fire Company