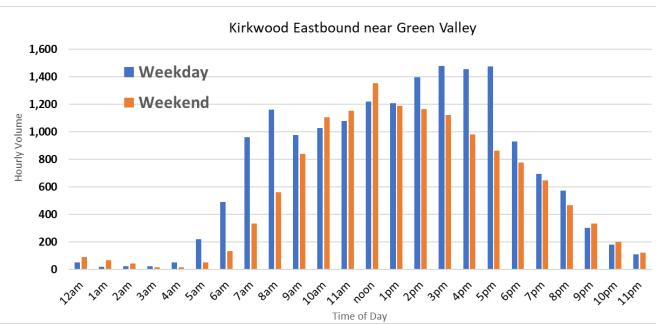

# **Location**: Kirkwood Highway near Green Valley/Pike Creek

<u>Location</u>: Kirkwood Highway near Kirkwood Library/ All Saints Cemetery

<u>Location</u>: Kirkwood Highway near St. James Church Rd. (Kirkwood Auto)