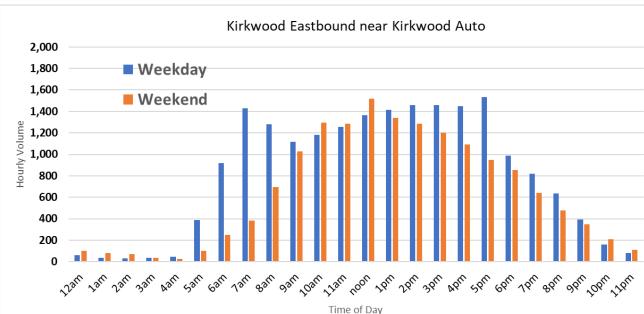

# **Location**: Kirkwood Highway near Green Valley/Pike Creek

<u>Location</u>: Kirkwood Highway near Kirkwood Library/ All Saints Cemetery

<u>Location</u>: Kirkwood Highway near St. James Church Rd. (Kirkwood Auto)