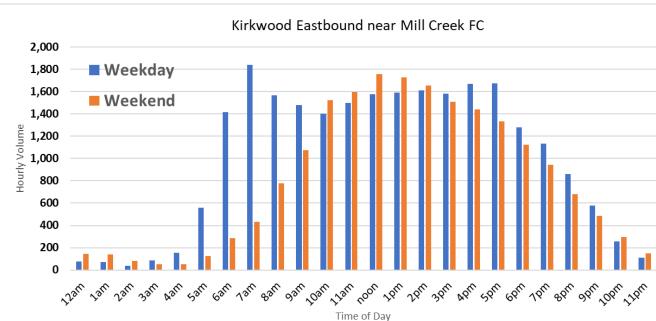

<u>Location</u>: Kirkwood Highway near Mill Creek Shopping Center / Crossroads

**Location**: Kirkwood Highway near Mill Creek Fire Company