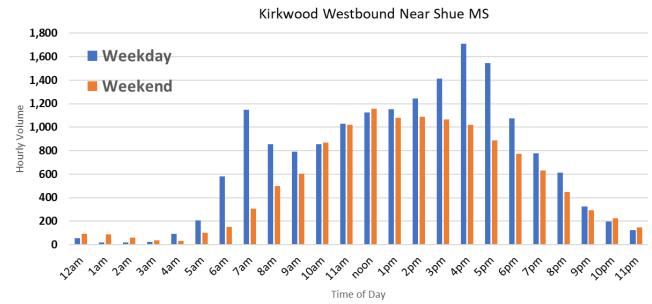

------------------------|
| #1   | near Blue Hen Car Wash                     | #6   | near Mill Creek Shopping Center / Crossroads |
| #2   | near Shue Middle School                    | #7   | near Mill Creek Fire Company                 |
| #3   | near Green Valley                          | #8   | near Greenbank Rd. / Red Clay Creek          |
| #4   | near Kirkwood Library/ All Saints Cemetery | #9   | near Troop 6/ Prices Corner                  |
| #5   | near St. James Church Rd. (Kirkwood Auto)  | #10  | near VA Hospital                             |
|      |                                            | #11  | near Birch Ave. (Elsmere)                    |

**Location**: Kirkwood Highway near Blue Hen Car Wash







### **Location**: Kirkwood Highway near Shue Middle School







# **Location**: Kirkwood Highway near Green Valley/Pike Creek







<u>Location</u>: Kirkwood Highway near Kirkwood Library/ All Saints Cemetery







<u>Location</u>: Kirkwood Highway near St. James Church Rd. (Kirkwood Auto)







<u>Location</u>: Kirkwood Highway near Mill Creek Shopping Center / Crossroads







**Location**: Kirkwood Highway near Mill Creek Fire Company







#### **Location: Kirkwood Highway near Greenbank Rd. / Red Clay Creek**







Time of Day

Kirkwood Westbound over Red Clay.

**Location**: Kirkwood Highway near Troop 6/ Prices Corner







## **Location**: Kirkwood Highway near VA Hospital





<u>Location</u>: Kirkwood Highway near Birch Ave. (Elsmere)





, ear, Jan, fan, dan, tan, tou, tan, Jan, dan, tan, tan, ear, ear, Jan, fan, dan, dan, tan,

Ti