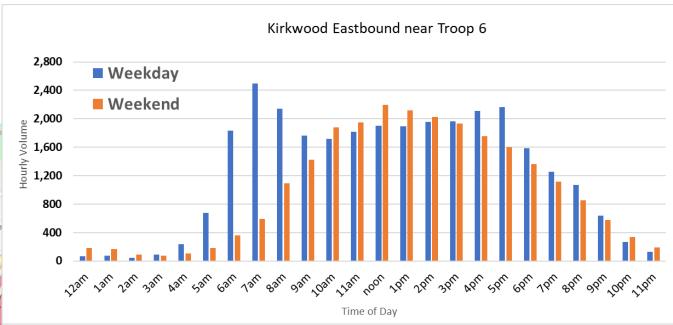

#### **Location: Kirkwood Highway near Greenbank Rd. / Red Clay Creek**

Time of Day

Kirkwood Westbound over Red Clay.

**Location**: Kirkwood Highway near Troop 6/ Prices Corner