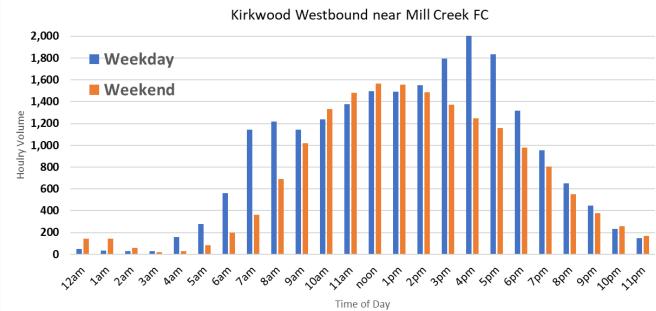

<u>Location</u>: Kirkwood Highway near Mill Creek Shopping Center / Crossroads

**Location**: Kirkwood Highway near Mill Creek Fire Company