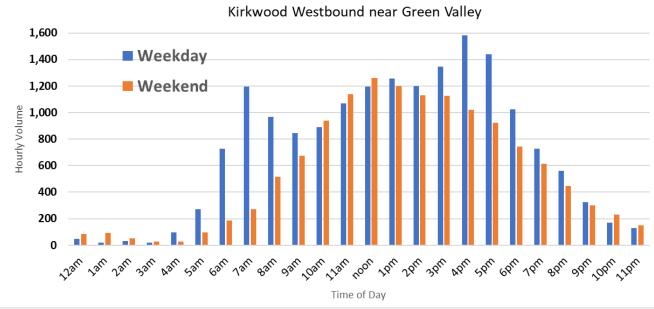

# **Location**: Kirkwood Highway near Green Valley/Pike Creek

<u>Location</u>: Kirkwood Highway near Kirkwood Library/ All Saints Cemetery

<u>Location</u>: Kirkwood Highway near St. James Church Rd. (Kirkwood Auto)