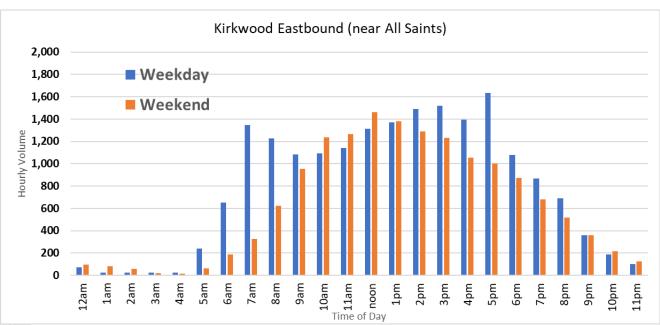

# **Location**: Kirkwood Highway near Green Valley/Pike Creek

<u>Location</u>: Kirkwood Highway near Kirkwood Library/ All Saints Cemetery

<u>Location</u>: Kirkwood Highway near St. James Church Rd. (Kirkwood Auto)