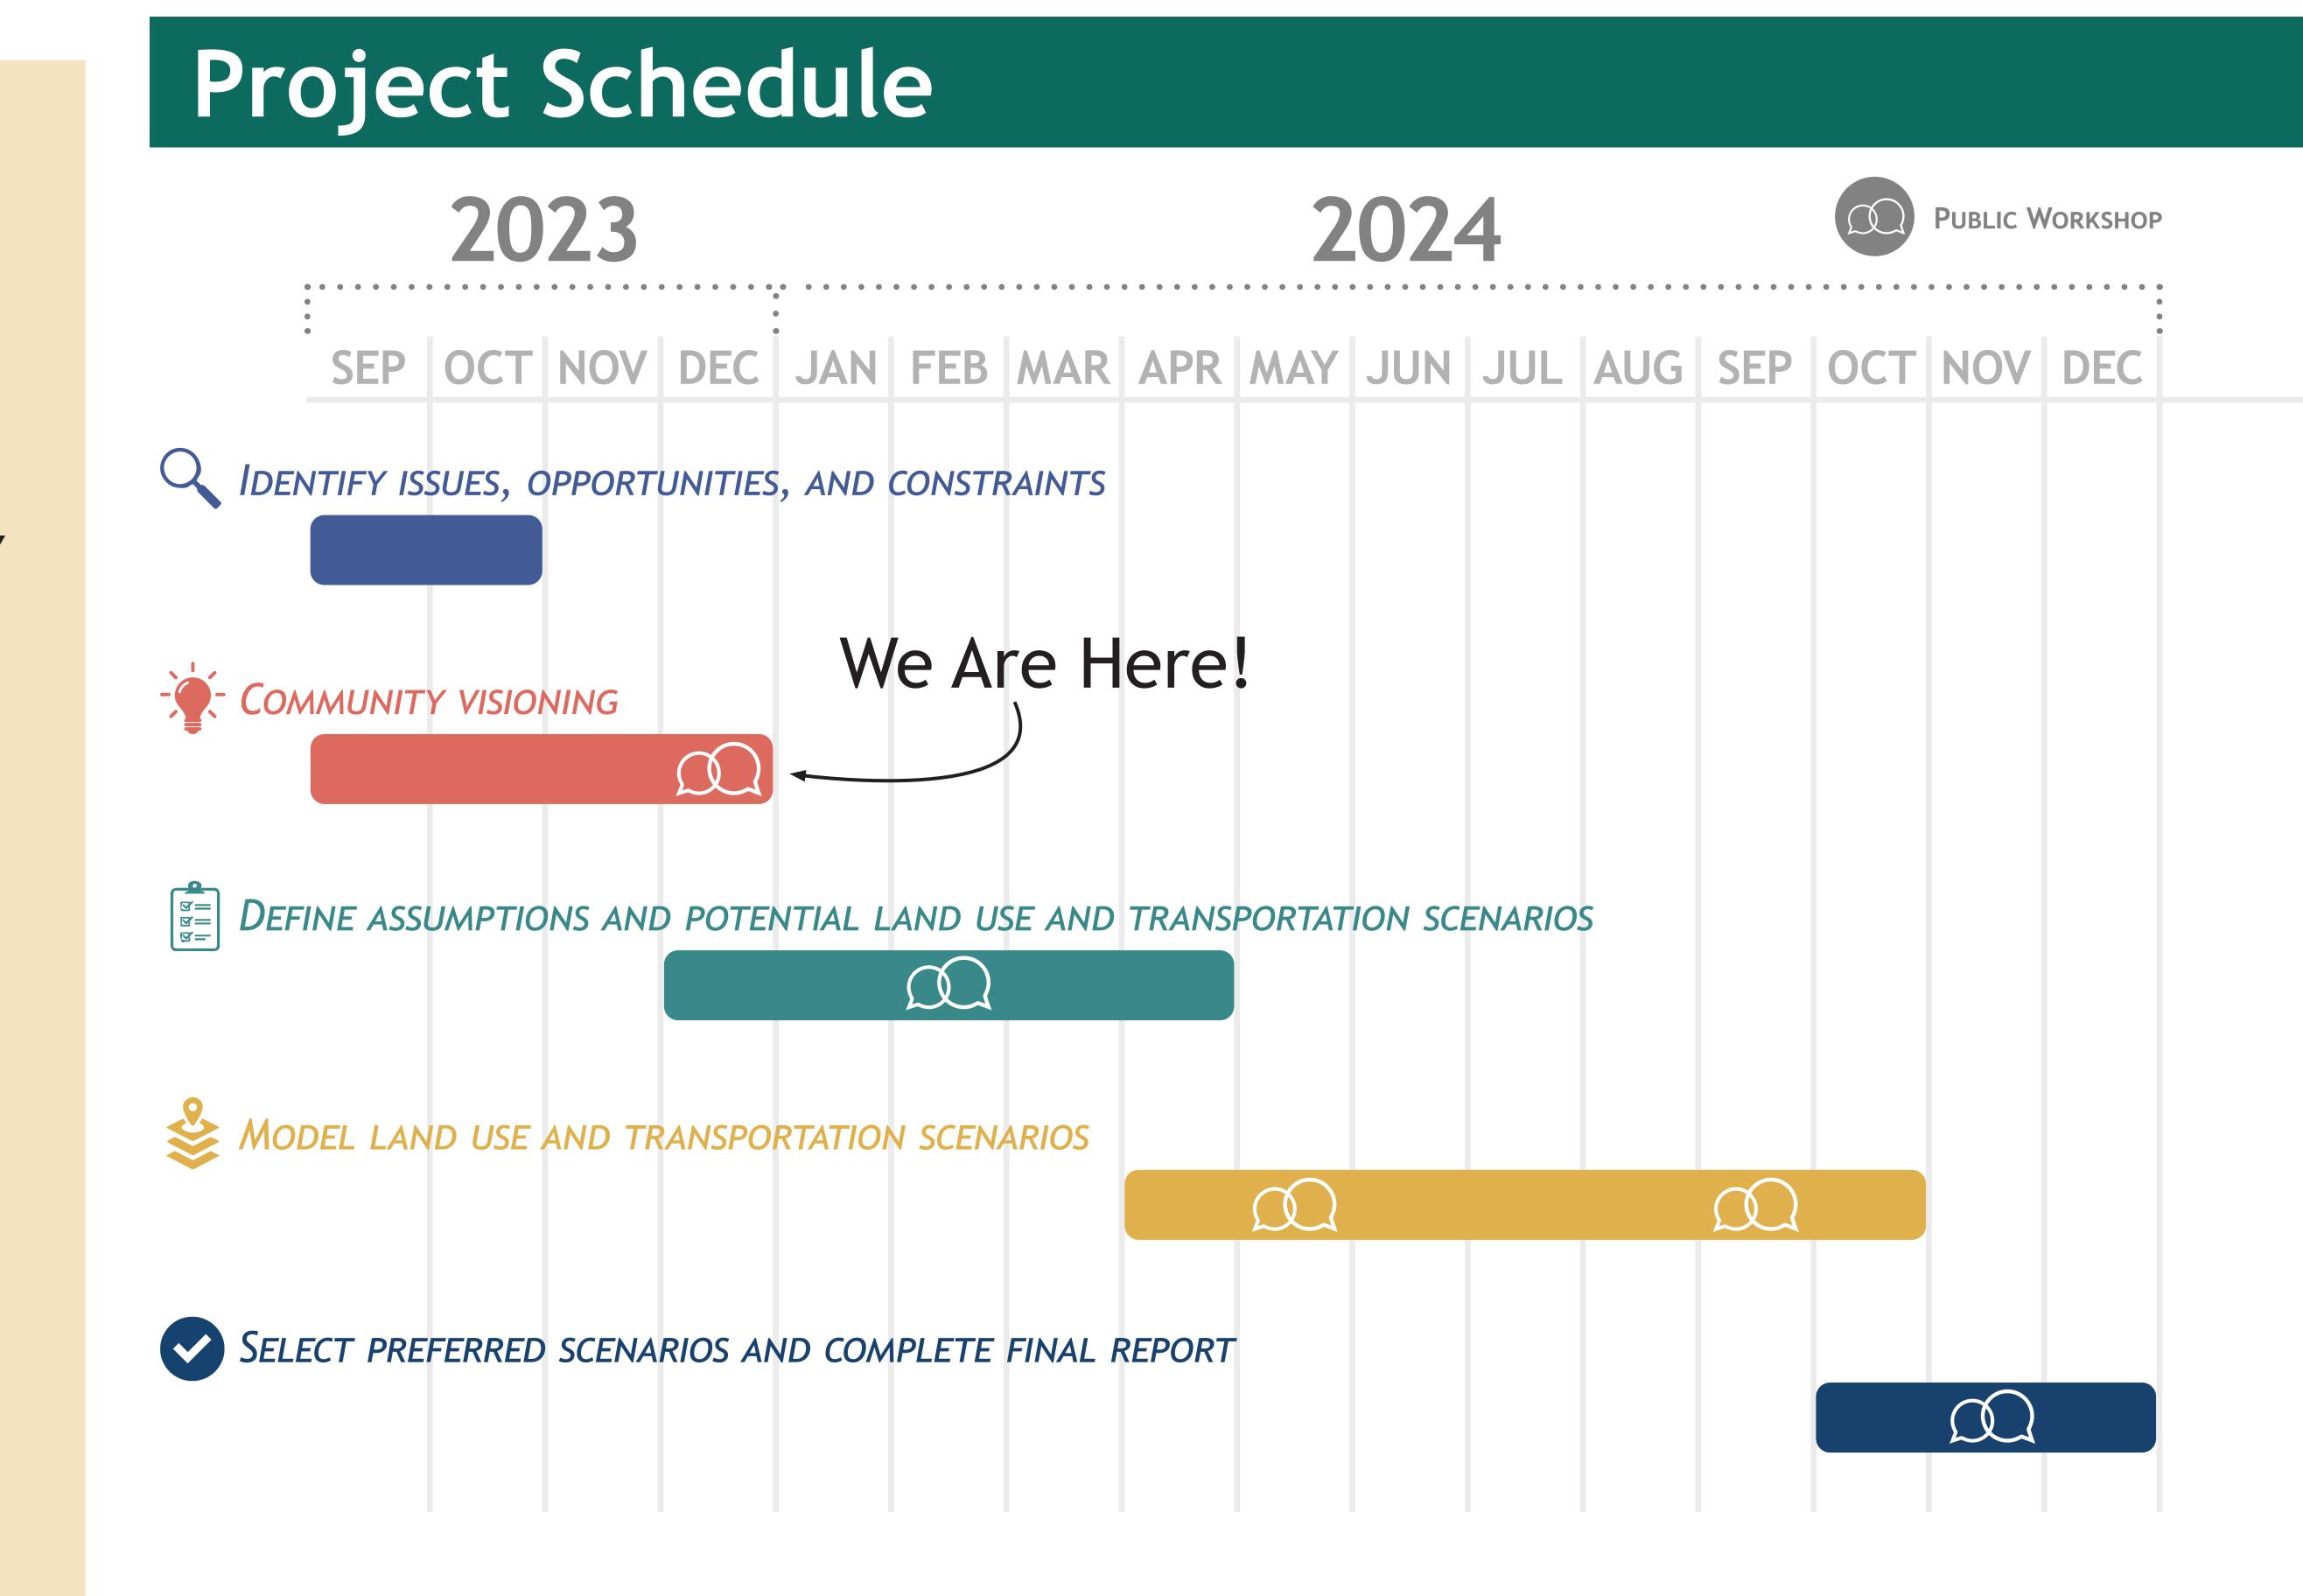

This visioning workshop is designed for workshop participants to:

- » LEARN ABOUT THE PROJECT SCHEDULE, GOALS, AND BACKGROUND INFORMATION
- » Share thoughts about potential land use and transportation improvement strategies
- » Participate in visioning exercises for the future of the Corridor