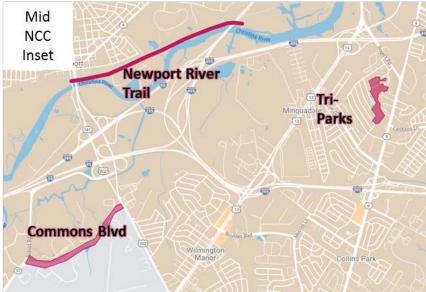

# FY 2023 Transportation Alternatives Program and Delaware Bike/Ped Pool Submissions

Applications and attachments: https://wilmapco.sharefile.com/d-s21f19166e9c644f78b38950734fecdf5

Map: https://www.google.com/maps/d/u/0/edit?mid=1ZRIIA-bySIB83HOY-IDqlB8ojWky9SU&usp=sharing

Prioritization Process: <a href="http://www.wilmapco.org/Priority/TAP">http://www.wilmapco.org/Priority/TAP</a> Prioritization.pdf

| Project                    | Newport River<br>Trail | Commons<br>Blvd Pathway<br>Phase 2 | Papermill Rd -<br>Pomeroy<br>Connector | Midtown<br>Brandywine<br>Streetscape           | N DuPont Rd<br>Ped Safety<br>and Public<br>Landscape | Tri-Parks<br>Pedestrian<br>Improvements | SRTS First<br>State<br>Montessori<br>Academy | Townsend<br>Sidewalk<br>Walkability |
|----------------------------|------------------------|------------------------------------|----------------------------------------|------------------------------------------------|------------------------------------------------------|-----------------------------------------|----------------------------------------------|-------------------------------------|
| Sponsor                    | New Castle<br>County   | New Castle<br>County               | Newark                                 | Midtown<br>Brandywine<br>Neighborhood<br>Assoc | New Castle<br>County                                 | New Castle<br>County                    | First State<br>Montessori                    | Townsend                            |
| Cosponsor                  |                        |                                    |                                        | Wilmingon                                      |                                                      |                                         | Wilmington                                   |                                     |
| Sponsor Estimate           | 20,000,000             |                                    | 376,000                                | 1,000,000                                      |                                                      |                                         |                                              | 998,992                             |
| TAP                        |                        |                                    | Yes                                    | Yes                                            | Yes                                                  | Yes                                     | Yes                                          | Yes                                 |
| Bike/Ped Pool              | Yes                    | Yes                                |                                        |                                                |                                                      |                                         |                                              |                                     |
| Application                | Newport                | Commons                            | <u>Papermill</u>                       | Midtown                                        | N. DuPont                                            | <u>Tri-Parks</u>                        | Montessori                                   | Townsend                            |
|                            |                        |                                    |                                        |                                                |                                                      |                                         |                                              |                                     |
| Prioritization             |                        |                                    |                                        |                                                |                                                      |                                         |                                              |                                     |
| Transportation             |                        |                                    |                                        |                                                |                                                      |                                         |                                              |                                     |
| Bus Stops (0-2)            | 1                      | 2                                  | 1                                      | 2                                              | 2                                                    | 2                                       | 2                                            | 0                                   |
| Bus Stops - Frequent (0-2) | 0                      | 0                                  | 0                                      | 2                                              | 0                                                    | 0                                       | 2                                            | 0                                   |
| Bicycle Route (0/2)        | 0                      | 0                                  | 2                                      | 2                                              | 0                                                    | 2                                       | 2                                            | 2                                   |
| Greenway (0-2)             | 2                      | 2                                  | 2                                      | 2                                              | 0                                                    | 2                                       | 2                                            | 2                                   |
| Safety (0-5)               | 2                      | 0                                  | 0                                      | 2                                              | 0                                                    | 3                                       | 2                                            | 0                                   |
| Abandoned RR (0-1)         | 0                      | 0                                  | 1                                      | 0                                              | 0                                                    | 0                                       | 0                                            | 0                                   |
| Gap (0/4)                  | 4                      | 4                                  | 4                                      | 0                                              | 0                                                    | 4                                       | 0                                            | 0                                   |
|                            |                        |                                    |                                        |                                                |                                                      |                                         |                                              |                                     |
| <u>Land Use</u>            |                        |                                    |                                        |                                                |                                                      |                                         |                                              |                                     |
| Community Center (0-2)     | 0                      | 0                                  | 0                                      | 0                                              | 0                                                    | 2                                       | 0                                            | 0                                   |
| Library (0-2)              | 0                      | 0                                  | 0                                      | 2                                              | 0                                                    | 2                                       | 2                                            | 0                                   |
| School (0-2)               | 2                      | 0                                  | 1                                      | 2                                              | 2                                                    | 2                                       | 2                                            | 2                                   |
| Park (0/2)                 | 2                      | 0                                  | 2                                      | 0                                              | 0                                                    | 2                                       | 0                                            | 2                                   |
| Municipal/HTO (0-1)        | 1                      | 0                                  | 1                                      | 1                                              | 1                                                    | 0                                       | 1                                            | 1                                   |
| Historic Element (0-1)     | 0                      | 0                                  | 0                                      | 0                                              | 0                                                    | 0                                       | 0                                            | 0                                   |
|                            |                        |                                    |                                        |                                                |                                                      |                                         |                                              |                                     |
| Demographics/Equity        |                        |                                    |                                        |                                                |                                                      |                                         |                                              |                                     |
| Density (0-1)              | 0                      | 0                                  | 0                                      | 1                                              | 1                                                    | 0                                       | 1                                            | 0                                   |
| EJ (0-2)                   | 0                      | 0                                  | 0                                      | 0                                              | 1                                                    | 2                                       | 2                                            | 0                                   |
| Mobility Challenged (0-2)  | 0                      | 0                                  | 0                                      | 0                                              | 1                                                    | 1                                       | 1                                            | 0                                   |
| Black Concentration (0/2)  | 0                      | 0                                  | 0                                      | 0                                              | 2                                                    | 2                                       | 2                                            | 0                                   |
| Total                      | 14                     | 8                                  | 14                                     | 16                                             | 10                                                   | 26                                      | 21                                           | 9                                   |
|                            |                        |                                    |                                        |                                                |                                                      |                                         |                                              |                                     |
| DRAFT RANK                 | 4                      | 6                                  | 4                                      | 3                                              | 5                                                    | 1                                       | 2                                            | 5                                   |