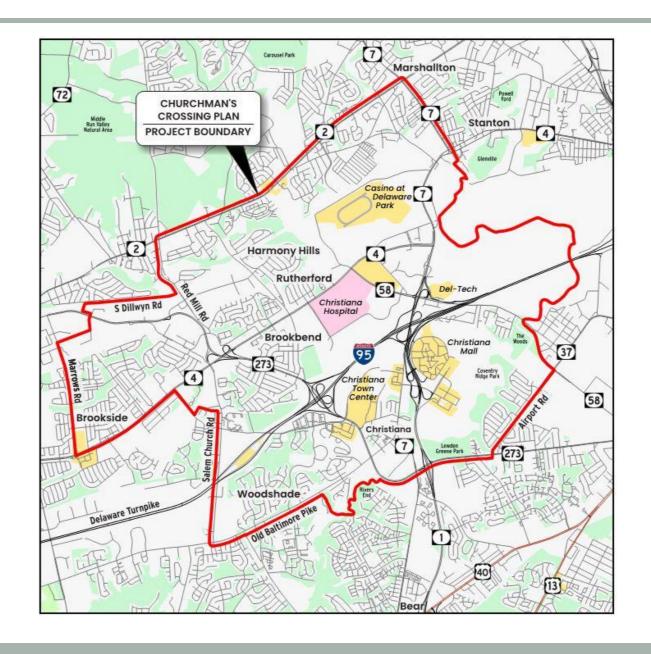

# Churchman's Crossing Plan Update

# **CHURCHMAN'S CROSSING PLAN UPDATE**

#### CHURCHMAN'S CROSSING PLAN UPDATE

- UPDATE THE ORIGINAL 1997 CHURCHMAN'S CROSSING MASTER PLAN
- UPDATED PLAN WILL INCLUDE RECOMMENDATIONS ON:
  - —Transportation Improvements
  - —Land Use Strategies
  - —Transportation Demand Management (TDM)
- STUDY COMPLETION BY FALL 2021 AND WILL INCLUDE INPUT FROM:
  - STAKEHOLDER LISTENING TOUR
  - ADVISORY COMMITTEE
  - PUBLIC WORKSHOPS