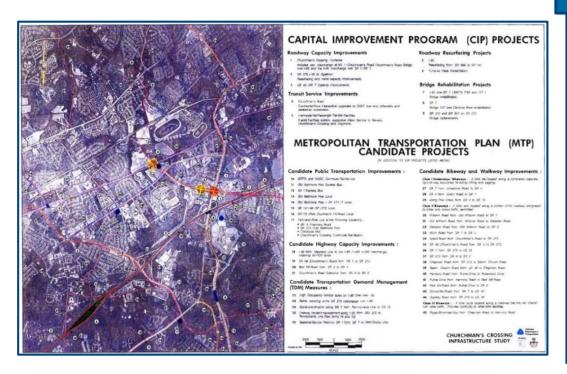

#### TRANSPORTATION PROGRESS: 1997 TO 2019

- 61+ roadway, transit, TDM, sidewalk/bikeway recommendations in 1997 report
- 25 projects have been implemented
  - Interchange improvements
  - Intersection improvements
  - New SEPTA station
  - Bus service improvements
  - 2 new Park & Ride lots
  - New bikeways

- Several recommendations yet to be implemented
  - New roadway connections
  - MARC commuter rail service
  - Park & Ride lots
  - Intersection improvements
  - Bus service improvements
  - Additional Sidewalks and bikeways